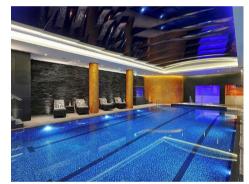

### £750,000 Leasehold

An opportunity to purchase this delightful one bedroom apartment which is on the 7th floor of the Chelsea Creek Tower which remains one of the most sought-after buildings here at Chelsea Creek. The highly impressive accommodation offers 773sqft (71.8sqm) with an open plan lounge with media unit & modern kitchen area which benefits from Miele integrated appliances, East Facing balcony, double bedroom with built in wardrobes and bathroom. The development offers a resident's gym & spa, 24-hour concierge & communal landscaped gardens. Chelsea Creek is located a short distance from the amenities of the Kings Road, and moments from Imperial Wharf over ground station which is one stop from both West Brompton station (district line) and Clapham Junction.

Lease 999 from 2010 Service Charge - £9,170.00 Ground Rent - £500.00

Council Tax — London Borough Of Hammersmith & Fulham — Band F EPC B (84)

EPC certificate available on request.

- Highly Sought After Building Here At Chelsea Creek
- $\cdot\,$  One Double Bedroom
- 773sqft (71.8sqm)
- 7th Floor
- Open Plan Lounge and Kitchen
- + TV Media Unit
- Integrated Miele Appliances
- Onsite Facilities Gym , Swimming Pool & 24-Hour Concierge
- East Facing Balcony
- EPC B (84)