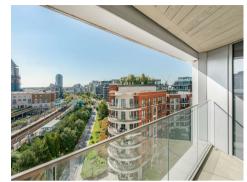

### £750,000 Leasehold

An opportunity to purchase this delightful one bedroom apartment which is on the 7th floor of the Chelsea Creek Tower which remains one of the most sought-after buildings here at Chelsea Creek. The highly impressive accommodation offers 773sqft (71.8sqm) with an open plan lounge with media unit & modern kitchen area which benefits from Miele integrated appliances, East Facing balcony, double bedroom with built in wardrobes and bathroom. The development offers a resident's gym & spa, 24-hour concierge & communal landscaped gardens. Chelsea Creek is located a short distance from the amenities of the Kings Road, and moments from Imperial Wharf over ground station which is one stop from both West Brompton station (district line) and Clapham Junction.

Lease 999 from 2010 Service Charge - £9,170.00 Ground Rent - £500.00

Council Tax — London Borough Of Hammersmith & Fulham — Band F EPC B (84)

EPC certificate available on request.

- Highly Sought After Building Here At Chelsea Creek
- $\cdot\,$  One Double Bedroom
- 773sqft (71.8sqm)
- 7th Floor
- Open Plan Lounge and Kitchen
- + TV Media Unit
- Integrated Miele Appliances
- Onsite Facilities Gym , Swimming Pool & 24-Hour Concierge
- East Facing Balcony
- EPC B (84)