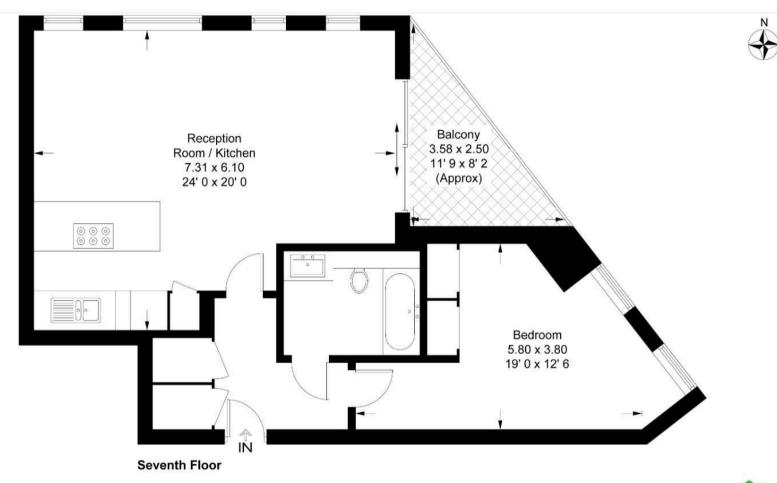

#### GARTONJONES

Approximate Gross Internal Area = 773 sq ft / 71.8 sq m Balcony = 48 sq ft / 4.5 sq m

This plan is not to scale and must be used as layout guidance only. All measurements and areas are approximate and should not be relied upon to provide accurate information. This plan must not be relied upon when making property valuations, design considerations or any other such relevant decisions. We accept no responsibility or liability (whether in contract, tort or otherwise) in relation to any loss whatsoever arising from or in connection with any use of this plan or the adequacy, accuracy or completeness of it or any information within it.