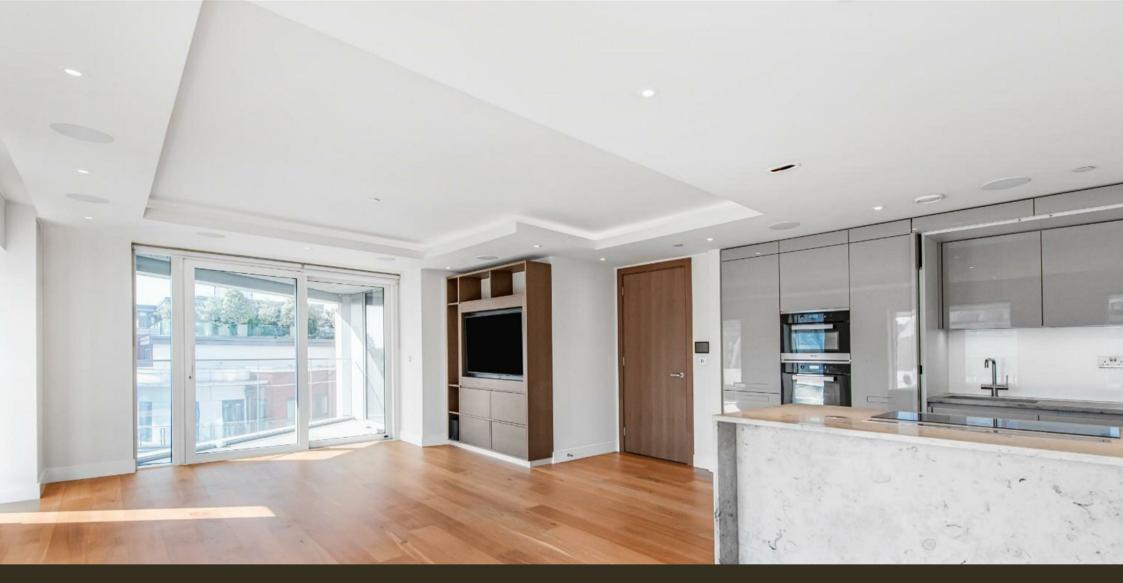

### £750,000 Leasehold

An opportunity to purchase this delightful one bedroom apartment which is on the 7th floor of the Chelsea Creek Tower which remains one of the most sought-after buildings here at Chelsea Creek. The highly impressive accommodation offers 773sqft (71.8sqm) with an open plan lounge with media unit & modern kitchen area which benefits from Miele integrated appliances, East Facing balcony, double bedroom with built in wardrobes and bathroom. The development offers a resident's gym & spa, 24-hour concierge & communal landscaped gardens. Chelsea Creek is located a short distance from the amenities of the Kings Road, and moments from Imperial Wharf over ground station which is one stop from both West Brompton station (district line) and Clapham Junction.

Lease 999 from 2010 Service Charge - £9,170.00 Ground Rent - £500.00

Council Tax — London Borough Of Hammersmith & Fulham — Band F EPC B (84)

EPC certificate available on request.

- Highly Sought After Building Here At Chelsea Creek
- $\cdot\,$  One Double Bedroom
- 773sqft (71.8sqm)
- 7th Floor
- Open Plan Lounge and Kitchen
- + TV Media Unit
- Integrated Miele Appliances
- Onsite Facilities Gym , Swimming Pool & 24-Hour Concierge
- East Facing Balcony
- EPC B (84)