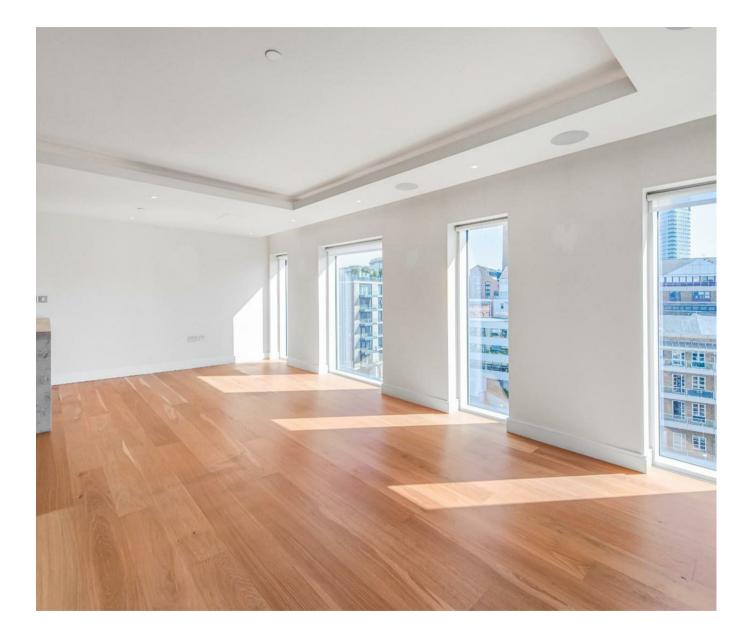

### £750,000 Leasehold

An opportunity to purchase this delightful one bedroom apartment which is on the 7th floor of the Chelsea Creek Tower which remains one of the most sought-after buildings here at Chelsea Creek. The highly impressive accommodation offers 773sqft (71.8sqm) with an open plan lounge with media unit & modern kitchen area which benefits from Miele integrated appliances, East Facing balcony, double bedroom with built in wardrobes and bathroom. The development offers a resident's gym & spa, 24-hour concierge & communal landscaped gardens. Chelsea Creek is located a short distance from the amenities of the Kings Road, and moments from Imperial Wharf over ground station which is one stop from both West Brompton station (district line) and Clapham Junction.

Lease 999 from 2010 Service Charge - £9,170.00 Ground Rent - £500.00

Council Tax — London Borough Of Hammersmith & Fulham — Band F EPC B (84)

EPC certificate available on request.

- Highly Sought After Building Here At Chelsea Creek
- $\cdot\,$  One Double Bedroom
- 773sqft (71.8sqm)
- 7th Floor
- Open Plan Lounge and Kitchen
- + TV Media Unit
- Integrated Miele Appliances
- Onsite Facilities Gym , Swimming Pool & 24-Hour Concierge
- East Facing Balcony
- EPC B (84)