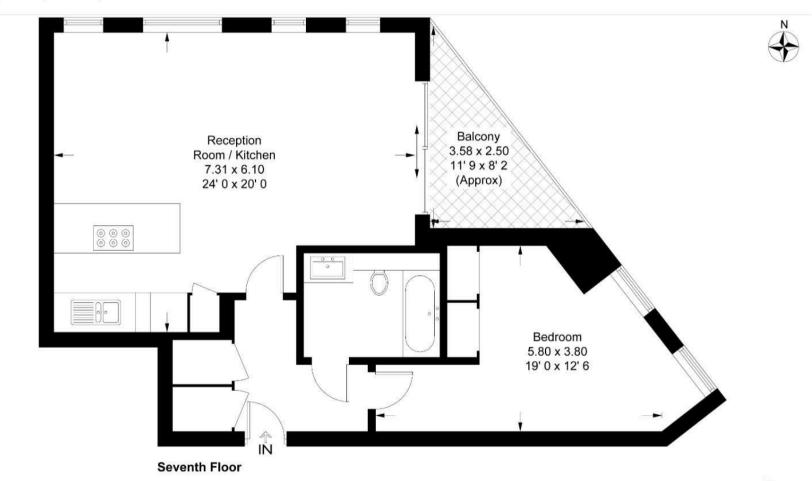

#### Chelsea Creek Tower

Approximate Gross Internal Area = 773 sq ft / 71.8 sq m Balcony = 48 sq ft / 4.5 sq m GARTON JONES

This plan is not to scale and must be used as layout guidance only. All measurements and areas are approximate and should not be relied upon to provide accurate information. This plan must not be relied upon when making property valuations, design considerations or any other such relevant decisions. We accept no responsibility or liability (whether in contract, tort or otherwise) in relation to any loss whatsoever arising from or in connection with any use of this plan or the adequacy, accuracy or completeness of it or any information within it.