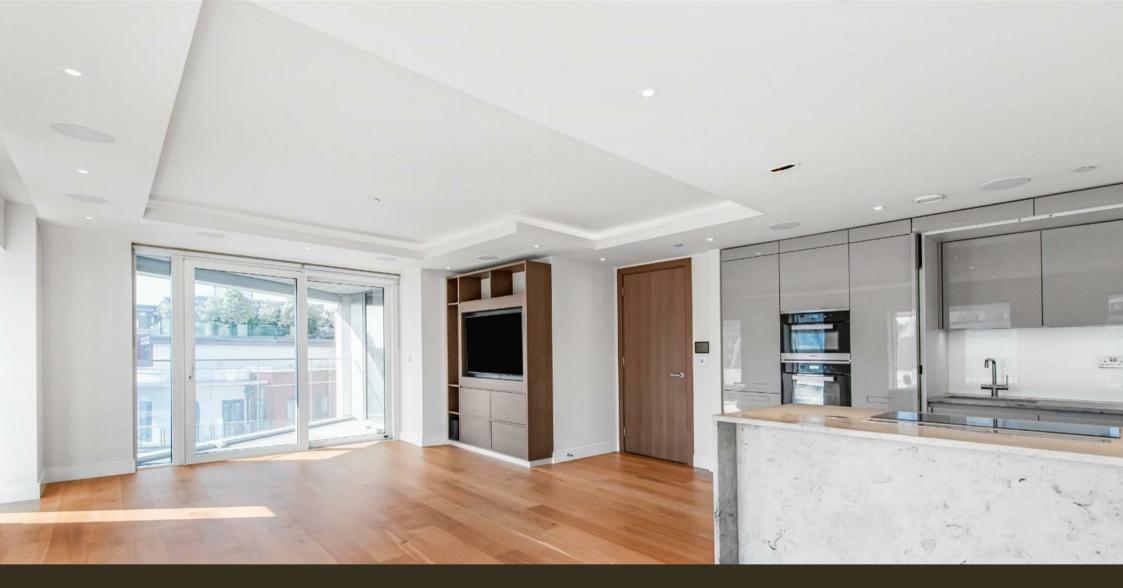

## £835,000 Leasehold

An opportunity to purchase this delightful one bedroom apartment which is on the 7th floor of the Chelsea Creek Tower which remains one of the most sought-after buildings here at Chelsea Creek. The highly impressive accommodation offers 773sqft (71.8sqm) with an open plan lounge with media unit & modern kitchen area which benefits from Miele integrated appliances, East Facing balcony, double bedroom with built in wardrobes and bathroom. The development offers a resident's gym & spa, 24-hour concierge & communal landscaped gardens. Chelsea Creek is located a short distance from the amenities of the Kings Road, and moments from Imperial Wharf over ground station which is one stop from both West Brompton station (district line) and Clapham Junction.

Lease 999 from 2010 Service Charge - £9,170.00 Ground Rent - £500.00

Council Tax — London Borough Of Hammersmith & Fulham — Band F EPC B (84)

- Highly Sought After Building Here At Chelsea Creek
- · One Double Bedroom
- · 773sqft (71.8sqm)
- · 7th Floor
- · Open Plan Lounge and Kitchen
- · TV Media Unit
- · Integrated Miele Appliances
- ${\boldsymbol \cdot}$  Onsite Facilities Gym , Swimming Pool & 24-Hour Concierge
- · East Facing Balcony
- EPC B (84)