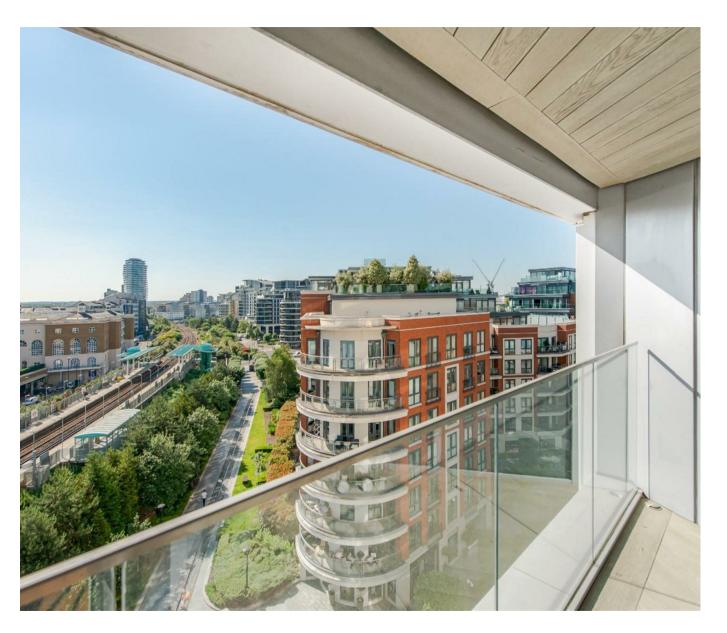

## £835,000 Leasehold

An opportunity to purchase this delightful one bedroom apartment which is on the 7th floor of the Chelsea Creek Tower which remains one of the most sought-after buildings here at Chelsea Creek. The highly impressive accommodation offers 773sqft (71.8sqm) with an open plan lounge with media unit & modern kitchen area which benefits from Miele integrated appliances, East Facing balcony, double bedroom with built in wardrobes and bathroom. The development offers a resident's gym & spa, 24-hour concierge & communal landscaped gardens. Chelsea Creek is located a short distance from the amenities of the Kings Road, and moments from Imperial Wharf over ground station which is one stop from both West Brompton station (district line) and Clapham Junction.