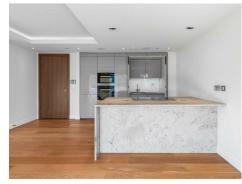

## £835,000 Leasehold

An opportunity to purchase this delightful one bedroom apartment which is on the 7th floor of the Chelsea Creek Tower which remains one of the most sought-after buildings here at Chelsea Creek. The highly impressive accommodation offers 773sqft (71.8sqm) with an open plan lounge with media unit & modern kitchen area which benefits from Miele integrated appliances, East Facing balcony, double bedroom with built in wardrobes and bathroom. The development offers a resident's gym & spa, 24-hour concierge & communal landscaped gardens. Chelsea Creek is located a short distance from the amenities of the Kings Road, and moments from Imperial Wharf over ground station which is one stop from both West Brompton station (district line) and Clapham Junction.

Lease 999 from 2010 Service Charge - £9,170.00 Ground Rent - £500.00

Council Tax — London Borough Of Hammersmith & Fulham — Band F EPC B (84)

- Highly Sought After Building Here At Chelsea Creek
- · One Double Bedroom
- · 773sqft (71.8sqm)
- · 7th Floor
- · Open Plan Lounge and Kitchen
- · TV Media Unit
- · Integrated Miele Appliances
- ${\boldsymbol \cdot}$  Onsite Facilities Gym , Swimming Pool & 24-Hour Concierge
- · East Facing Balcony
- EPC B (84)