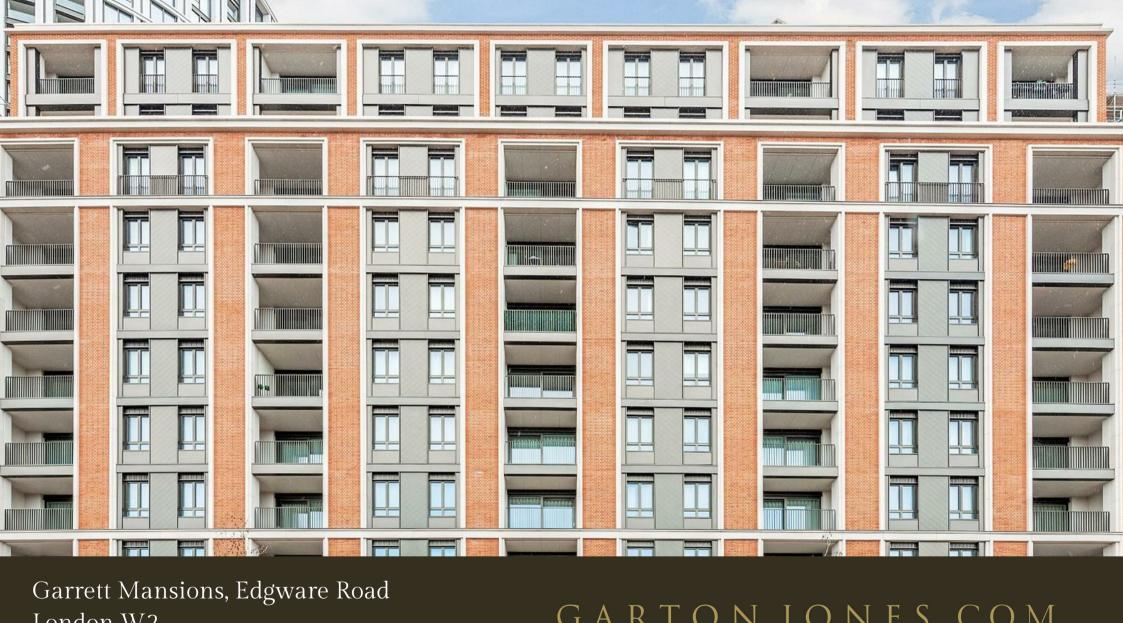

## Garrett Mansions, Edgware Road London, W2

## £1,476 Per Week

ONLINE VIDEO - Available in September is this stunning luxurious three-bedroom apartment located in the highly popular Garrett Mansions. Located on the 7th floor the property offers well-proportioned accommodation in the region of 1000sqft (92.9sqm) and offers modern open plan living with a impressive reception area leading to an impressive balcony with a good aspect, fully integrated kitchen including an oven, fridge freezer and dishwasher. The master bedroom has access to an impressive en-suite followed by a further 2 bedrooms and a guest bathroom. Further benefits include comfort cooling, underfloor heating, and storage space. Onsite residents have access to a wealth of luxury facilities with exclusive access to a swimming pool, indoor gym, lounge area, private dining room, cinema room and 24-hour concierge. The development's location is convenient for Paddington & Edgware Road stations situated 0.3 & 0.2 of a mile respectively, providing access around London via Bakerloo, District, Circle, Hammersmith & City lines. Hyde Park & Kensington Gardens all within easy reach. If you are looking for the perfect apartment in a central location, please do get in touch.