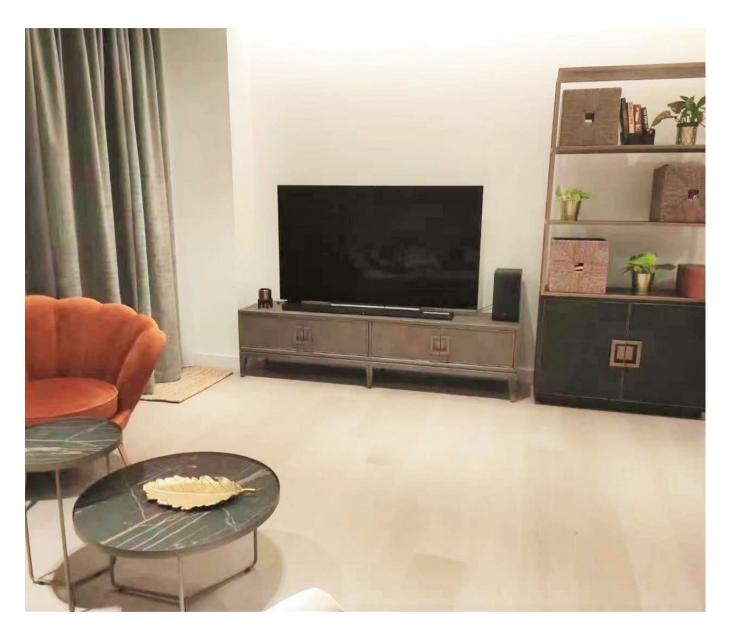

## £1,476 Per Week

ONLINE VIDEO - Available in September is this stunning luxurious three-bedroom apartment located in the highly popular Garrett Mansions. Located on the 7th floor the property offers well-proportioned accommodation in the region of 1000sqft (92.9sqm) and offers modern open plan living with a impressive reception area leading to an impressive balcony with a good aspect, fully integrated kitchen including an oven, fridge freezer and dishwasher. The master bedroom has access to an impressive en-suite followed by a further 2 bedrooms and a guest bathroom. Further benefits include comfort cooling, underfloor heating, and storage space. Onsite residents have access to a wealth of luxury facilities with exclusive access to a swimming pool, indoor gym, lounge area, private dining room, cinema room and 24-hour concierge. The development's location is convenient for Paddington & Edgware Road stations situated 0.3 & 0.2 of a mile respectively, providing access around London via Bakerloo, District, Circle, Hammersmith & City lines. Hyde Park & Kensington Gardens all within easy reach. If you are looking for the perfect apartment in a central location, please do get in touch.

- \*\*Please note furniture may differ to that shown in the current photo\*\*
- 6 Weeks Security Deposit 12 Month Tenancy Council Tax — Westminster City Council — Band G

EPC -B (86)

- · Three Bedroom Apartment
- · Two Bathrooms
- In the region of 1000sqft (92.9sqm)
- · Furnished
- · 7th Floor With Lift
- · Balcony with Attractive Views
- · High Specification Throughout
- · 24 Hour Concierge
- Residents Spa Gym & Swimming Pool
  Cinema
- EPC -B (86)