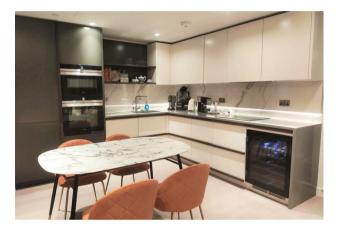

## £1,476 Per Week

ONLINE VIDEO - Available in September is this stunning luxurious three-bedroom apartment located in the highly popular Garrett Mansions. Located on the 7th floor the property offers well-proportioned accommodation in the region of 1000sqft (92.9sqm) and offers modern open plan living with a impressive reception area leading to an impressive balcony with a good aspect, fully integrated kitchen including an oven, fridge freezer and dishwasher. The master bedroom has access to an impressive en-suite followed by a further 2 bedrooms and a guest bathroom. Further benefits include comfort cooling, underfloor heating, and storage space. Onsite residents have access to a wealth of luxury facilities with exclusive access to a swimming pool, indoor gym, lounge area, private dining room, cinema room and 24-hour concierge. The development's location is convenient for Paddington & Edgware Road stations situated 0.3 & 0.2 of a mile respectively, providing access around London via Bakerloo, District, Circle, Hammersmith & City lines. Hyde Park & Kensington Gardens all within easy reach. If you are looking for the perfect apartment in a central location, please do get in touch.

- \*\*Please note furniture may differ to that shown in the current photo\*\*
- 6 Weeks Security Deposit 12 Month Tenancy Council Tax — Westminster City Council — Band G

EPC -B (86)

- · Three Bedroom Apartment
- · Two Bathrooms
- In the region of 1000sqft (92.9sqm)
- · Furnished
- · 7th Floor With Lift
- · Balcony with Attractive Views
- · High Specification Throughout
- · 24 Hour Concierge
- Residents Spa Gym & Swimming Pool
  Cinema
- EPC -B (86)