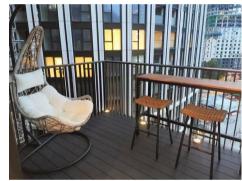

## £1,476 Per Week

ONLINE VIDEO - Available in September is this stunning luxurious three-bedroom apartment located in the highly popular Garrett Mansions. Located on the 7th floor the property offers well-proportioned accommodation in the region of 1000sqft (92.9sqm) and offers modern open plan living with a impressive reception area leading to an impressive balcony with a good aspect, fully integrated kitchen including an oven, fridge freezer and dishwasher. The master bedroom has access to an impressive en-suite followed by a further 2 bedrooms and a guest bathroom. Further benefits include comfort cooling, underfloor heating, and storage space. Onsite residents have access to a wealth of luxury facilities with exclusive access to a swimming pool, indoor gym, lounge area, private dining room, cinema room and 24-hour concierge. The development's location is convenient for Paddington & Edgware Road stations situated 0.3 & 0.2 of a mile respectively, providing access around London via Bakerloo, District, Circle, Hammersmith & City lines. Hyde Park & Kensington Gardens all within easy reach. If you are looking for the perfect apartment in a central location, please do get in touch.

- \*\*Please note furniture may differ to that shown in the current photo\*\*
- 6 Weeks Security Deposit 12 Month Tenancy Council Tax — Westminster City Council — Band G

EPC -B (86)

- · Three Bedroom Apartment
- · Two Bathrooms
- In the region of 1000sqft (92.9sqm)
- · Furnished
- · 7th Floor With Lift
- · Balcony with Attractive Views
- · High Specification Throughout
- · 24 Hour Concierge
- Residents Spa Gym & Swimming Pool
  Cinema
- EPC -B (86)