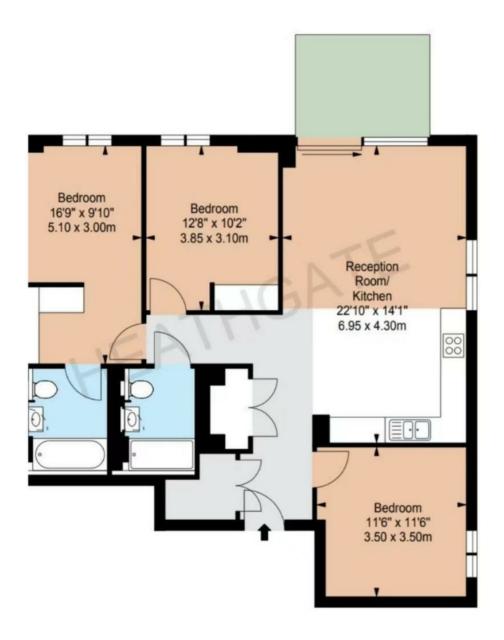

## £1,476 Per Week

ONLINE VIDEO - Available in September is this stunning luxurious three-bedroom apartment located in the highly popular Garrett Mansions. Located on the 7th floor the property offers well-proportioned accommodation in the region of 1000sqft (92.9sqm) and offers modern open plan living with a impressive reception area leading to an impressive balcony with a good aspect, fully integrated kitchen including an oven, fridge freezer and dishwasher. The master bedroom has access to an impressive en-suite followed by a further 2 bedrooms and a guest bathroom. Further benefits include comfort cooling, underfloor heating, and storage space. Onsite residents have access to a wealth of luxury facilities with exclusive access to a swimming pool, indoor gym, lounge area, private dining room, cinema room and 24-hour concierge. The development's location is convenient for Paddington & Edgware Road stations situated 0.3 & 0.2 of a mile respectively, providing access around London via Bakerloo, District, Circle, Hammersmith & City lines. Hyde Park & Kensington Gardens all within easy reach. If you are looking for the perfect apartment in a central location, please do get in touch.

- \*\*Please note furniture may differ to that shown in the current photo\*\*
- 6 Weeks Security Deposit 12 Month Tenancy Council Tax — Westminster City Council — Band G

EPC -B (86)

- · Three Bedroom Apartment
- · Two Bathrooms
- In the region of 1000sqft (92.9sqm)
- · Furnished
- · 7th Floor With Lift
- · Balcony with Attractive Views
- · High Specification Throughout
- · 24 Hour Concierge
- Residents Spa Gym & Swimming Pool
  Cinema
- EPC -B (86)