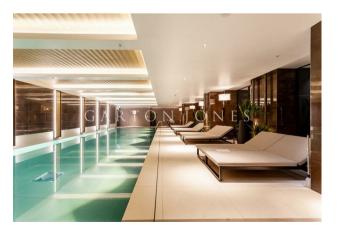

## £1,476 Per Week

ONLINE VIDEO - Available in September is this stunning luxurious three-bedroom apartment located in the highly popular Garrett Mansions. Located on the 7th floor the property offers well-proportioned accommodation in the region of 1000sqft (92.9sqm) and offers modern open plan living with a impressive reception area leading to an impressive balcony with a good aspect, fully integrated kitchen including an oven, fridge freezer and dishwasher. The master bedroom has access to an impressive en-suite followed by a further 2 bedrooms and a guest bathroom. Further benefits include comfort cooling, underfloor heating, and storage space. Onsite residents have access to a wealth of luxury facilities with exclusive access to a swimming pool, indoor gym, lounge area, private dining room, cinema room and 24-hour concierge. The development's location is convenient for Paddington & Edgware Road stations situated 0.3 & 0.2 of a mile respectively, providing access around London via Bakerloo, District, Circle, Hammersmith & City lines. Hyde Park & Kensington Gardens all within easy reach. If you are looking for the perfect apartment in a central location, please do get in touch.

- \*\*Please note furniture may differ to that shown in the current photo\*\*
- 6 Weeks Security Deposit 12 Month Tenancy Council Tax — Westminster City Council — Band G

EPC -B (86)

- · Three Bedroom Apartment
- · Two Bathrooms
- In the region of 1000sqft (92.9sqm)
- · Furnished
- · 7th Floor With Lift
- · Balcony with Attractive Views
- · High Specification Throughout
- · 24 Hour Concierge
- Residents Spa Gym & Swimming Pool
  Cinema
- EPC -B (86)