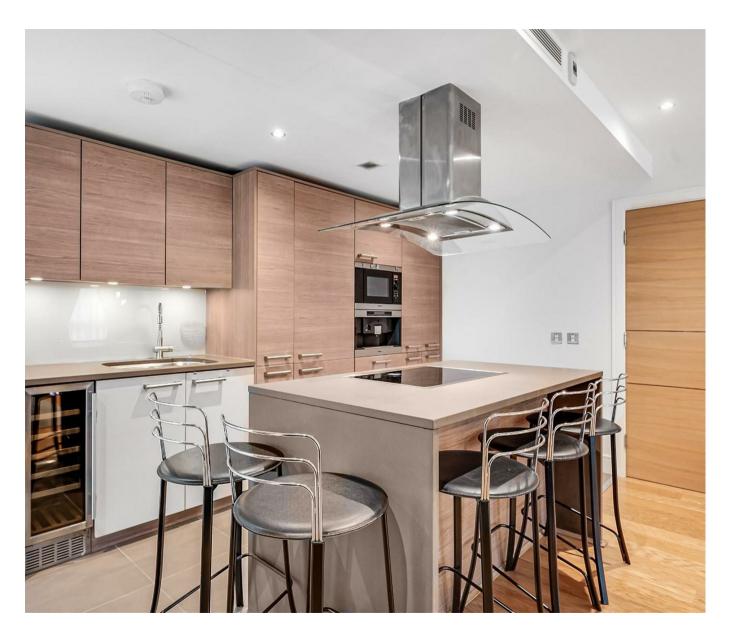

#### £850,000 Leasehold

A stylish two-bedroom apartment 789sqft (73.3sqm) located within a prime position within Box Tree House with direct views over Imperial Park which forms part of this highly popular riverside development. This beautifully presented property benefits from a generous Lounge with open plan kitchen which benefits from a selection of Integrated appliances, there is access to a large private terrace 410sqft (38.1sqm) which is ideal for entertaining. Two bedrooms with the master befitting from a ensuite and built in wardrobe. Located on the North bank of the Thames adjacent to Chelsea Harbour and Chelsea Creek, Imperial Wharf is a luxury riverside complex by developers St George PLC benefitting from 24-hour concierge, residents' gym, landscaped gardens and a range of cafés and other shopping facilities. Imperial Wharf train station is located on site and provides quick links to Clapham Junction, Shepherds Bush and West Brompton. The River Bus Service at Chelsea Harbour Pier provides transport to Putney and Blackfriars Millennium Pier.

Ground Rent — £500.00 Service Charge — £8,358.00 Lease — 974 Years Remaining

Council Tax — London Borough of Hammersmith & Fulham — Band G

EPC - C(71)

- · Stylish Two Bedroom Apartment
- · 789sqft (73.3sqm)
- · Spacious Balcony
- · Well Presented Throughout
- · Modern Kitchen Area With Built In Appliances
- · Spacious Terrace 410sqft (38.1sqm)
- · Direct Views Overlooking Imperial Park
- · 24 Hour Concierge
- Easy Reach Of Imperial Wharf Overground Station
- EPC C (71)