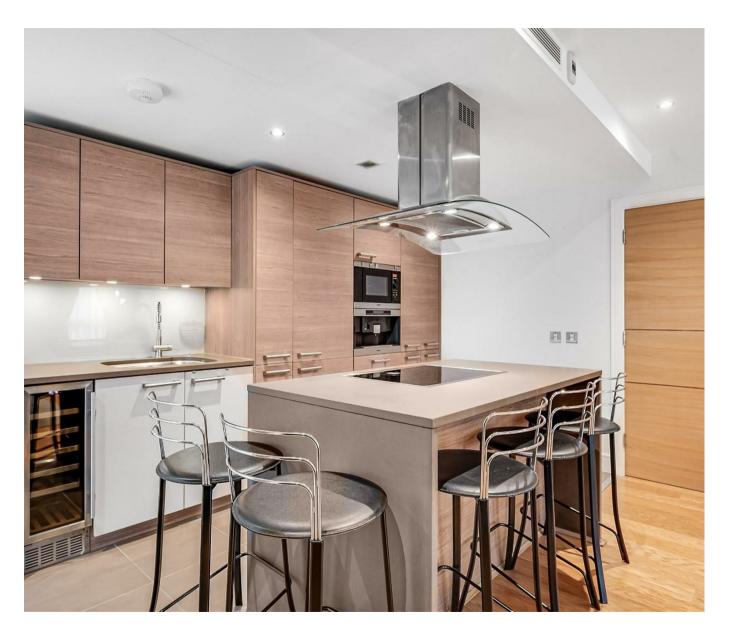

#### £1,000,000 Leasehold

A stylish two-bedroom apartment 789sqft (73.3sqm) located within a prime position within Box Tree House with direct views over Imperial Park which forms part of this highly popular riverside development. This beautifully presented property benefits from a generous Lounge with open plan kitchen which benefits from a selection of Integrated appliances, there is access to a large private terrace 410sqft (38.1sqm) which is ideal for entertaining. Two bedrooms with the master befitting from a ensuite and built in wardrobe. Located on the North bank of the Thames adjacent to Chelsea Harbour and Chelsea Creek, Imperial Wharf is a luxury riverside complex by developers St George PLC benefitting from 24-hour concierge, residents' gym, landscaped gardens and a range of cafés and other shopping facilities. Imperial Wharf train station is located on site and provides quick links to Clapham Junction, Shepherds Bush and West Brompton. The River Bus Service at Chelsea Harbour Pier provides transport to Putney and Blackfriars Millennium Pier.

Ground Rent — £500.00 Service Charge — £8,358.00 Lease — 974 Years Remaining

Council Tax — London Borough of Hammersmith & Fulham — Band G

EPC - C(71)

- · Stylish Two Bedroom Apartment
- · 789sqft (73.3sqm)
- · Spacious Balcony
- · Well Presented Throughout
- · Modern Kitchen Area With Built In Appliances
- · Spacious Terrace 410sqft (38.1sqm)
- · Direct Views Overlooking Imperial Park
- · 24 Hour Concierge
- Easy Reach Of Imperial Wharf Overground Station
- EPC C (71)