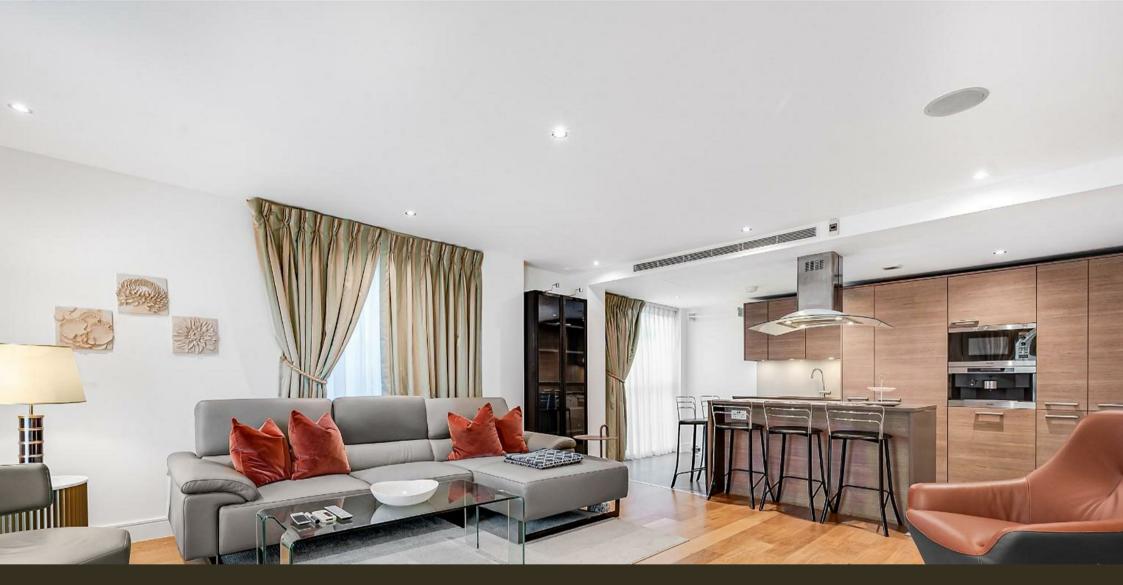

#### £1,000,000 Leasehold

A stylish two-bedroom apartment 789sqft (73.3sqm) located within a prime position within Box Tree House with direct views over Imperial Park which forms part of this highly popular riverside development. This beautifully presented property benefits from a generous Lounge with open plan kitchen which benefits from a selection of Integrated appliances, there is access to a large private terrace 410sqft (38.1sqm) which is ideal for entertaining. Two bedrooms with the master befitting from a ensuite and built in wardrobe. Located on the North bank of the Thames adjacent to Chelsea Harbour and Chelsea Creek, Imperial Wharf is a luxury riverside complex by developers St George PLC benefitting from 24-hour concierge, residents' gym, landscaped gardens and a range of cafés and other shopping facilities. Imperial Wharf train station is located on site and provides quick links to Clapham Junction, Shepherds Bush and West Brompton. The River Bus Service at Chelsea Harbour Pier provides transport to Putney and Blackfriars Millennium Pier.

Ground Rent — £500.00 Service Charge — £8,358.00 Lease — 974 Years Remaining

Council Tax — London Borough of Hammersmith & Fulham — Band G

EPC - C(71)

- · Stylish Two Bedroom Apartment
- · 789sqft (73.3sqm)
- · Spacious Balcony
- · Well Presented Throughout
- · Modern Kitchen Area With Built In Appliances
- · Spacious Terrace 410sqft (38.1sqm)
- · Direct Views Overlooking Imperial Park
- · 24 Hour Concierge
- Easy Reach Of Imperial Wharf Overground Station
- EPC C (71)