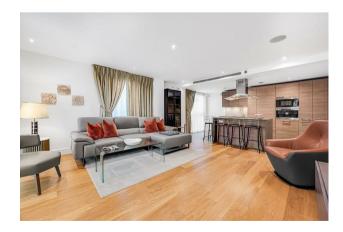

### £1,100,000 Leasehold

A stylish two-bedroom apartment 789sqft (73.3sqm) located within a prime position within Box Tree House with direct views over Imperial Park which forms part of this highly popular riverside development. This beautifully presented property benefits from a generous Lounge with open plan kitchen which benefits from a selection of Integrated appliances, there is access to a large private terrace 410sqft (38.1sqm) which is ideal for entertaining. Two bedrooms with the master befitting from a ensuite and built in wardrobe. Located on the North bank of the Thames adjacent to Chelsea Harbour and Chelsea Creek, Imperial Wharf is a luxury riverside complex by developers St George PLC benefitting from 24-hour concierge, residents' gym, landscaped gardens and a range of cafés and other shopping facilities. Imperial Wharf train station is located on site and provides quick links to Clapham Junction, Shepherds Bush and West Brompton. The River Bus Service at Chelsea Harbour Pier provides transport to Putney and Blackfriars Millennium Pier.

Ground Rent — £500.00 Service Charge — £8,358.00 Lease — 974 Years Remaining

Council Tax — London Borough of Hammersmith & Fulham — Band G

EPC - C(71)

- · Stylish Two Bedroom Apartment
- · 789sqft (73.3sqm)
- · Spacious Balcony
- · Well Presented Throughout
- · Modern Kitchen Area With Built In Appliances
- · Spacious Terrace 410sqft (38.1sqm)
- · Direct Views Overlooking Imperial Park
- · 24 Hour Concierge
- Easy Reach Of Imperial Wharf Overground Station
- EPC C (71)