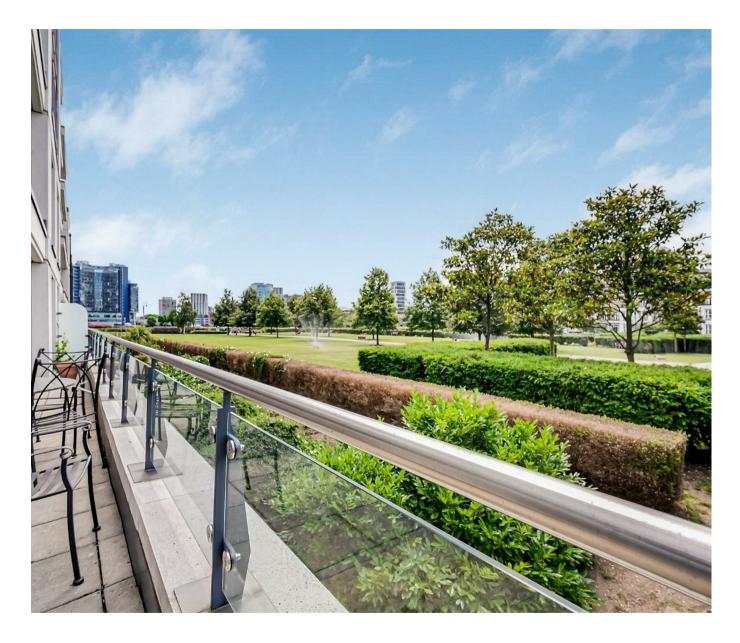

### £1,100,000 Leasehold

A stylish two-bedroom apartment 789sqft (73.3sqm) located within a prime position within Box Tree House with direct views over Imperial Park which forms part of this highly popular riverside development. This beautifully presented property benefits from a generous Lounge with open plan kitchen which benefits from a selection of Integrated appliances, there is access to a large private terrace 410sqft (38.1sqm) which is ideal for entertaining. Two bedrooms with the master befitting from a ensuite and built in wardrobe. Located on the North bank of the Thames adjacent to Chelsea Harbour and Chelsea Creek, Imperial Wharf is a luxury riverside complex by developers St George PLC benefitting from 24-hour concierge, residents' gym, landscaped gardens and a range of cafés and other shopping facilities. Imperial Wharf train station is located on site and provides quick links to Clapham Junction, Shepherds Bush and West Brompton. The River Bus Service at Chelsea Harbour Pier provides transport to Putney and Blackfriars Millennium Pier.

Ground Rent — £500.00 Service Charge — £8,358.00 Lease — 974 Years Remaining

Council Tax — London Borough of Hammersmith & Fulham — Band G

EPC - C(71)

- · Stylish Two Bedroom Apartment
- · 789sqft (73.3sqm)
- · Spacious Balcony
- · Well Presented Throughout
- · Modern Kitchen Area With Built In Appliances
- · Spacious Terrace 410sqft (38.1sqm)
- · Direct Views Overlooking Imperial Park
- · 24 Hour Concierge
- Easy Reach Of Imperial Wharf Overground Station
- EPC C (71)