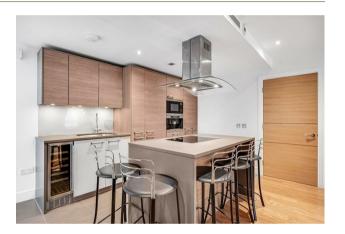

### £1,100,000 Leasehold

A stylish two-bedroom apartment 789sqft (73.3sqm) located within a prime position within Box Tree House with direct views over Imperial Park which forms part of this highly popular riverside development. This beautifully presented property benefits from a generous Lounge with open plan kitchen which benefits from a selection of Integrated appliances, there is access to a large private terrace 410sqft (38.1sqm) which is ideal for entertaining. Two bedrooms with the master befitting from a ensuite and built in wardrobe. Located on the North bank of the Thames adjacent to Chelsea Harbour and Chelsea Creek, Imperial Wharf is a luxury riverside complex by developers St George PLC benefitting from 24-hour concierge, residents' gym, landscaped gardens and a range of cafés and other shopping facilities. Imperial Wharf train station is located on site and provides quick links to Clapham Junction, Shepherds Bush and West Brompton. The River Bus Service at Chelsea Harbour Pier provides transport to Putney and Blackfriars Millennium Pier.

Ground Rent — £500.00 Service Charge — £8,358.00 Lease — 974 Years Remaining

Council Tax — London Borough of Hammersmith & Fulham — Band G

EPC - C(71)

- · Stylish Two Bedroom Apartment
- · 789sqft (73.3sqm)
- · Spacious Balcony
- · Well Presented Throughout
- · Modern Kitchen Area With Built In Appliances
- · Spacious Terrace 410sqft (38.1sqm)
- · Direct Views Overlooking Imperial Park
- · 24 Hour Concierge
- Easy Reach Of Imperial Wharf Overground Station
- EPC C (71)