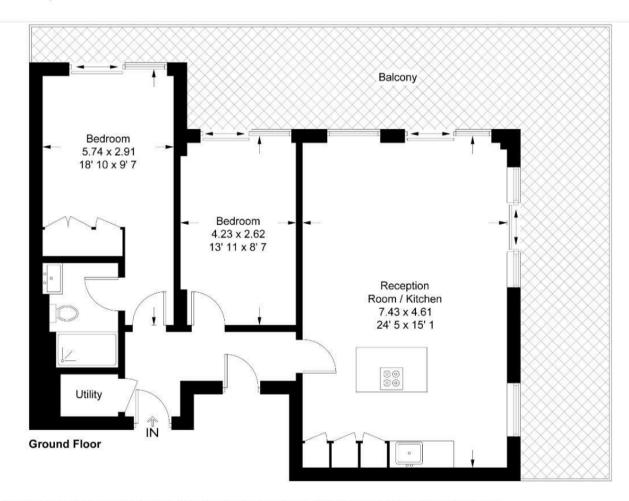

#### **Box Tree House**

Approximate Gross Internal Area = 789 sq ft / 73.3 sq m Balcony = 410 sq ft / 38.1 sq m GARTON JONES

This plan is not to scale and must be used as layout guidance only. All measurements and areas are approximate and should not be relied upon to provide accurate information. This plan must not be relied upon when making property valuations, design considerations or any other such relevant decisions. We accept no responsibility or liability (whether in contract, tort or otherwise) in relation to any loss whatsoever arising from or in connection with any use of this plan or the adequacy, accuracy or completeness of it or any information within it.