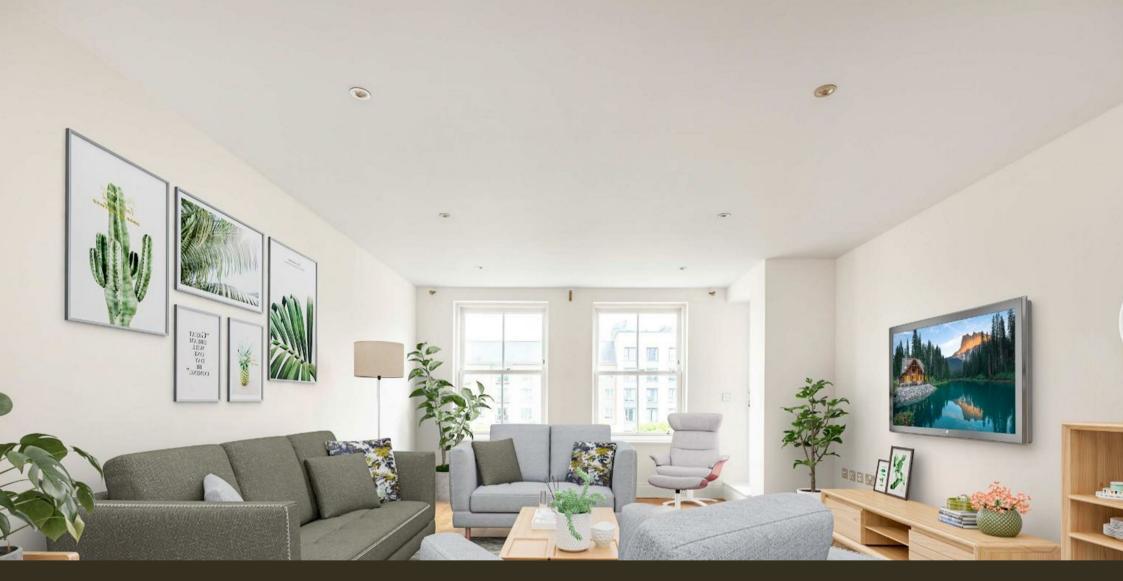

#### £950,000 Leasehold

THREE BEDROOM APARTMENT OVERLOOKING IMPERIAL PARK, a generous 1206sqft (112sqm) apartment located on the 2nd floor (with lift) of this popular building in Imperial Crescent which forms part of the popular development in the heart of Imperial Wharf and benefits from a parking space. The accommodation comprises of spacious entrance hall, utility room, guest cloakroom, all three bedrooms benefit from ensuites, modern kitchen with sliding door to a well-proportioned lounge, the balcony with lovely views across the park can be access from the lounge and the main bedroom. Located on the North bank of the Thames adjacent to Chelsea Harbour and Chelsea Creek, Imperial Wharf is a luxury riverside complex by developers St George PLC benefitting from 24 hour concierge, residents' gym, landscaped gardens and a range of cafés and other shopping facilities. Imperial Wharf train station is located on site and provides quick links to Clapham Junction, Shepherds Bush and West Brompton. The River Bus Service at Chelsea Harbour Pier provides transport to Putney and Blackfriars Millennium Pier.

- · Three Bedrooms & Three Ensuites
- · 1206sqft (112sqm)
- · 2nd Floor With Lift
- · Balcony With Direct Views Over Imperial Park
- Parking
- · Guest Cloakroom & Utility Room
- Highly Sought After Building Within Imperial Wharf
- · 24 Hour Concierge
- Easy Reach Of Imperial Wharf Overground Station
- EPC B (83)