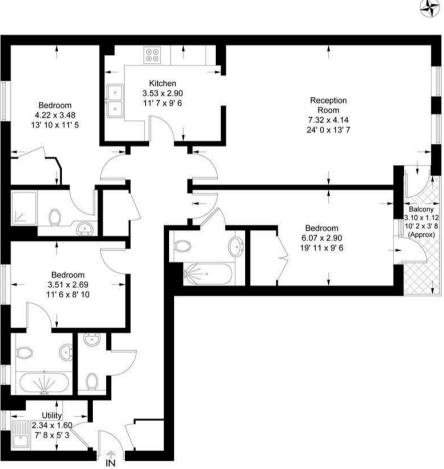

#### **Greensward House**

Approximate Gross Internal Area = 1206 sq ft / 112 sq m Balcony = 37 sq ft / 3.4 sq m

#### Second Floor

This plan is not to scale and must be used as layout guidance only. All measurements and areas are approximate and should not be relied upon to provide accurate information. This plan must not be relied upon when making property valuations, design considerations or any other such relevant decisions. We accept no responsibility or liability (whether in contract, tort or otherwise) in relation to any loss whatsoever arising from or in connection with any use of this plan or the adequacy, accuracy or completeness of it or any information within it.