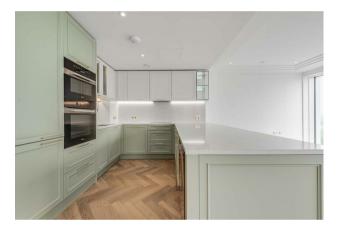

### £1,700 Per Week

FURNISHED / UNFURNISHED OPTION - NOW AVAILABLE TO VIEW - Brand New Three Bedroom, Three Bathroom 6th floor apartment 1266sqft (117.5sqm) which forms part of the landmark building The Kings Tower -Chelsea Creek. The accommodation is finished to an exceptional standard and boasts an elegant style which you would associate with brand new apartments built by Berkeley St George. The layout comprises of entrance hall, open plan living — dining area. The kitchen offers contemporary shaker style wall and base units with built in Miele Appliances & Composite stone worktop and splashback, access to a 118sqft (11sqm) Balcony with exceptional views. Three bedrooms, two benefitting from high specification ensuites and fitted wardrobes, further family bathroom. The Kings tower residence will have access to the Halcyon Club which will offer a 31st floor sky lounge and terrace with enviable panoramic views towards the city and London, two resident cinemas, business lounge & private meeting rooms, 24-hour concierge and a fitness centre offering an indoor pool, sauna & steam room as well as a gymnasium. Chelsea Creek is a unique dockside development within easy reach of Imperial wharf over ground station as well as the stylish King's Road and Chelsea Harbour, with its many restaurants, bars and boutiques.