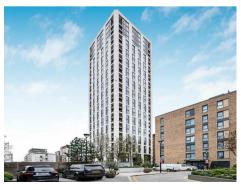

### £1,700 Per Week

FURNISHED / UNFURNISHED OPTION - NOW AVAILABLE TO VIEW - Brand New Three Bedroom, Three Bathroom 6th floor apartment 1266sqft (117.5sqm) which forms part of the landmark building The Kings Tower -Chelsea Creek. The accommodation is finished to an exceptional standard and boasts an elegant style which you would associate with brand new apartments built by Berkeley St George. The layout comprises of entrance hall, open plan living — dining area. The kitchen offers contemporary shaker style wall and base units with built in Miele Appliances & Composite stone worktop and splashback, access to a 118sqft (11sqm) Balcony with exceptional views. Three bedrooms, two benefitting from high specification ensuites and fitted wardrobes, further family bathroom. The Kings tower residence will have access to the Halcyon Club which will offer a 31st floor sky lounge and terrace with enviable panoramic views towards the city and London, two resident cinemas, business lounge & private meeting rooms, 24-hour concierge and a fitness centre offering an indoor pool, sauna & steam room as well as a gymnasium. Chelsea Creek is a unique dockside development within easy reach of Imperial wharf over ground station as well as the stylish King's Road and Chelsea Harbour, with its many restaurants, bars and boutiques.

- \*\* Please note furniture may differ to that shown the current photos \*\*
- 6 Weeks Deposit £12000 Council Tax — Hammersmith & Fulham — Band TBC EPC B (86)

- · 16th Floor With Great Views
- Brand New Landmark Building At Chelsea Creek
- · Three Bedrooms
- · Two Ensuites
- · 1266sqft / 117.5sqm
- Unfurnished
- Two Resident Cinema & 32nd Floor Roof Terrace
- · 24 Hour Concierge, Gymnasium & Spa
- · Close To Imperial Wharf Station
- EPC B (86)