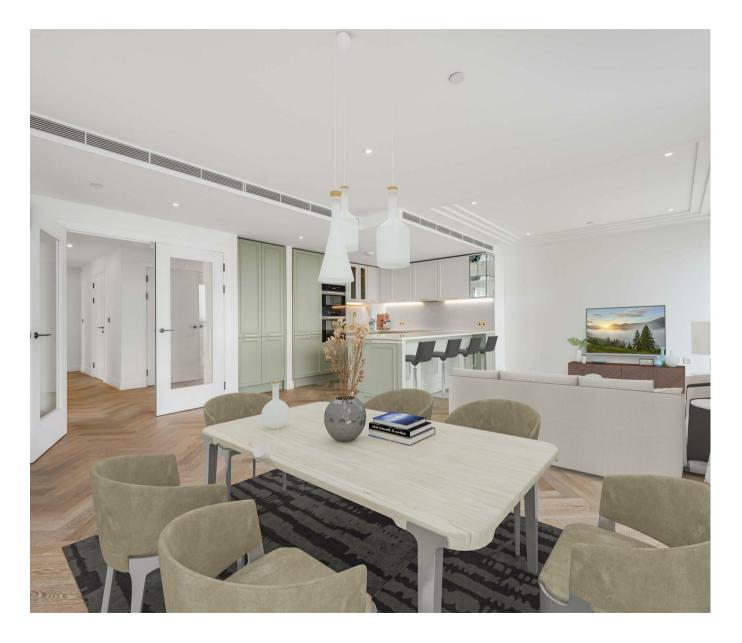

### £1,700 Per Week

FURNISHED / UNFURNISHED OPTION - NOW AVAILABLE TO VIEW - Brand New Three Bedroom, Three Bathroom 6th floor apartment 1266sqft (117.5sqm) which forms part of the landmark building The Kings Tower -Chelsea Creek. The accommodation is finished to an exceptional standard and boasts an elegant style which you would associate with brand new apartments built by Berkeley St George. The layout comprises of entrance hall, open plan living — dining area. The kitchen offers contemporary shaker style wall and base units with built in Miele Appliances & Composite stone worktop and splashback, access to a 118sqft (11sqm) Balcony with exceptional views. Three bedrooms, two benefitting from high specification ensuites and fitted wardrobes, further family bathroom. The Kings tower residence will have access to the Halcyon Club which will offer a 31st floor sky lounge and terrace with enviable panoramic views towards the city and London, two resident cinemas, business lounge & private meeting rooms, 24-hour concierge and a fitness centre offering an indoor pool, sauna & steam room as well as a gymnasium. Chelsea Creek is a unique dockside development within easy reach of Imperial wharf over ground station as well as the stylish King's Road and Chelsea Harbour, with its many restaurants, bars and boutiques.

- \*\* Please note furniture may differ to that shown the current photos \*\*
- 6 Weeks Deposit £12000 Council Tax — Hammersmith & Fulham — Band TBC EPC B (86)

- · 16th Floor With Great Views
- Brand New Landmark Building At Chelsea Creek
- · Three Bedrooms
- · Two Ensuites
- · 1266sqft / 117.5sqm
- Unfurnished
- Two Resident Cinema & 32nd Floor Roof Terrace
- · 24 Hour Concierge, Gymnasium & Spa
- · Close To Imperial Wharf Station
- EPC B (86)