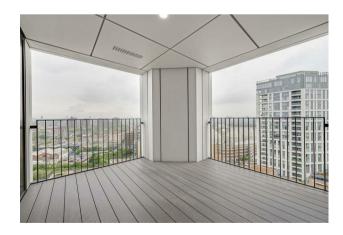

### £1,700 Per Week

FURNISHED / UNFURNISHED OPTION - NOW AVAILABLE TO VIEW - Brand New Three Bedroom, Three Bathroom 6th floor apartment 1266sqft (117.5sqm) which forms part of the landmark building The Kings Tower -Chelsea Creek. The accommodation is finished to an exceptional standard and boasts an elegant style which you would associate with brand new apartments built by Berkeley St George. The layout comprises of entrance hall, open plan living — dining area. The kitchen offers contemporary shaker style wall and base units with built in Miele Appliances & Composite stone worktop and splashback, access to a 118sqft (11sqm) Balcony with exceptional views. Three bedrooms, two benefitting from high specification ensuites and fitted wardrobes, further family bathroom. The Kings tower residence will have access to the Halcyon Club which will offer a 31st floor sky lounge and terrace with enviable panoramic views towards the city and London, two resident cinemas, business lounge & private meeting rooms, 24-hour concierge and a fitness centre offering an indoor pool, sauna & steam room as well as a gymnasium. Chelsea Creek is a unique dockside development within easy reach of Imperial wharf over ground station as well as the stylish King's Road and Chelsea Harbour, with its many restaurants, bars and boutiques.

- \*\* Please note furniture may differ to that shown the current photos \*\*
- 6 Weeks Deposit £12000 Council Tax — Hammersmith & Fulham — Band TBC EPC B (86)

- · 16th Floor With Great Views
- Brand New Landmark Building At Chelsea Creek
- · Three Bedrooms
- · Two Ensuites
- · 1266sqft / 117.5sqm
- Unfurnished
- Two Resident Cinema & 32nd Floor Roof Terrace
- · 24 Hour Concierge, Gymnasium & Spa
- · Close To Imperial Wharf Station
- EPC B (86)