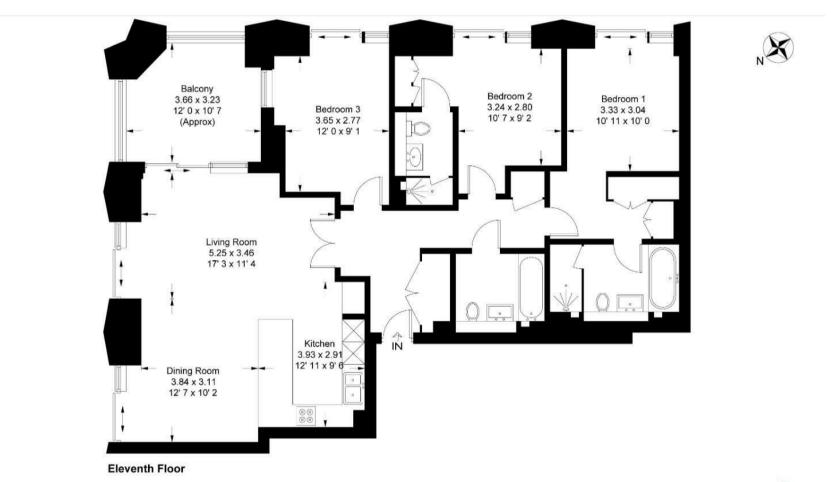

#### Chelsea Creek

Approximate Gross Internal Area = 1266 sq ft / 117.6 sq m Balcony = 118 sq ft / 11 sq m GARTONJONES

This plan is not to scale and must be used as layout guidance only. All measurements and areas are approximate and should not be relied upon to provide accurate information. This plan must not be relied upon when making property valuations, design considerations or any other such relevant decisions. We accept no responsibility or liability (whether in contract, tort or otherwise) in relation to any loss whatsoever arising from or in connection with any use of this plan or the adequacy, accuracy or completeness of it or any information within it.