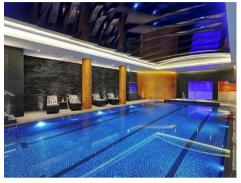

### £1,700 Per Week

FURNISHED / UNFURNISHED OPTION - NOW AVAILABLE TO VIEW - Brand New Three Bedroom, Three Bathroom 6th floor apartment 1266sqft (117.5sqm) which forms part of the landmark building The Kings Tower -Chelsea Creek. The accommodation is finished to an exceptional standard and boasts an elegant style which you would associate with brand new apartments built by Berkeley St George. The layout comprises of entrance hall, open plan living — dining area. The kitchen offers contemporary shaker style wall and base units with built in Miele Appliances & Composite stone worktop and splashback, access to a 118sqft (11sqm) Balcony with exceptional views. Three bedrooms, two benefitting from high specification ensuites and fitted wardrobes, further family bathroom. The Kings tower residence will have access to the Halcyon Club which will offer a 31st floor sky lounge and terrace with enviable panoramic views towards the city and London, two resident cinemas, business lounge & private meeting rooms, 24-hour concierge and a fitness centre offering an indoor pool, sauna & steam room as well as a gymnasium. Chelsea Creek is a unique dockside development within easy reach of Imperial wharf over ground station as well as the stylish King's Road and Chelsea Harbour, with its many restaurants, bars and boutiques.

- \*\* Please note furniture may differ to that shown the current photos \*\*
- 6 Weeks Deposit £12000 Council Tax — Hammersmith & Fulham — Band TBC EPC B (86)

- · 16th Floor With Great Views
- Brand New Landmark Building At Chelsea Creek
- · Three Bedrooms
- · Two Ensuites
- · 1266sqft / 117.5sqm
- Unfurnished
- Two Resident Cinema & 32nd Floor Roof Terrace
- · 24 Hour Concierge, Gymnasium & Spa
- · Close To Imperial Wharf Station
- EPC B (86)