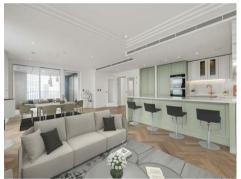

### £1,700 Per Week

FURNISHED / UNFURNISHED OPTION - NOW AVAILABLE TO VIEW - Brand New Three Bedroom, Three Bathroom 6th floor apartment 1266sqft (117.5sqm) which forms part of the landmark building The Kings Tower -Chelsea Creek. The accommodation is finished to an exceptional standard and boasts an elegant style which you would associate with brand new apartments built by Berkeley St George. The layout comprises of entrance hall, open plan living — dining area. The kitchen offers contemporary shaker style wall and base units with built in Miele Appliances & Composite stone worktop and splashback, access to a 118sqft (11sqm) Balcony with exceptional views. Three bedrooms, two benefitting from high specification ensuites and fitted wardrobes, further family bathroom. The Kings tower residence will have access to the Halcyon Club which will offer a 31st floor sky lounge and terrace with enviable panoramic views towards the city and London, two resident cinemas, business lounge & private meeting rooms, 24-hour concierge and a fitness centre offering an indoor pool, sauna & steam room as well as a gymnasium. Chelsea Creek is a unique dockside development within easy reach of Imperial wharf over ground station as well as the stylish King's Road and Chelsea Harbour, with its many restaurants, bars and boutiques.

- \*\* Please note furniture may differ to that shown the current photos \*\*
- 6 Weeks Deposit £12000 Council Tax — Hammersmith & Fulham — Band TBC EPC B (86)

- · 16th Floor With Great Views
- Brand New Landmark Building At Chelsea Creek
- · Three Bedrooms
- · Two Ensuites
- · 1266sqft / 117.5sqm
- Unfurnished
- Two Resident Cinema & 32nd Floor Roof Terrace
- · 24 Hour Concierge, Gymnasium & Spa
- · Close To Imperial Wharf Station
- EPC B (86)