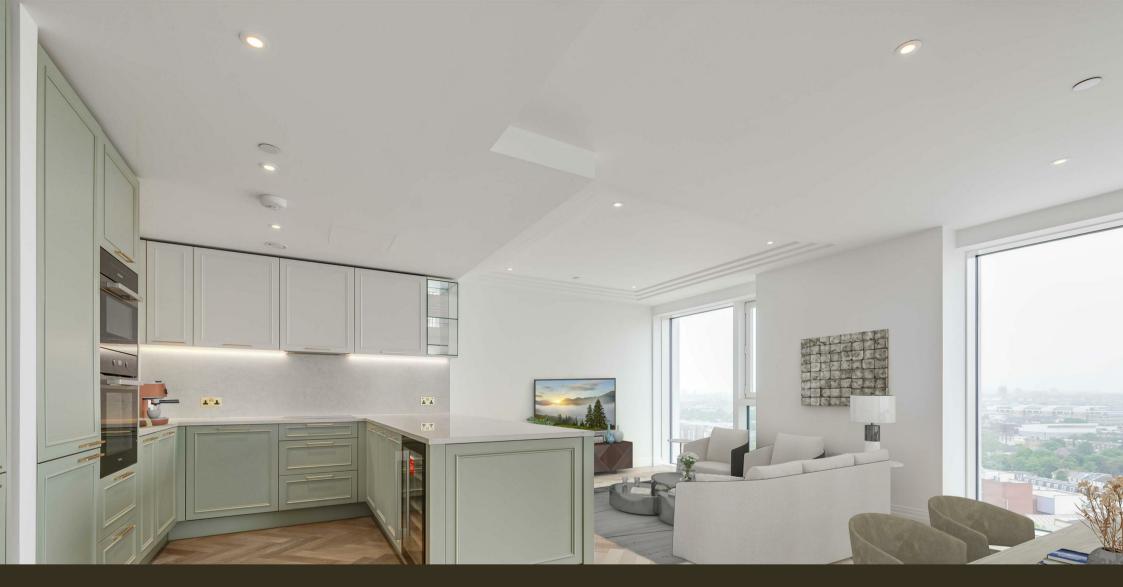

### £1,700 Per Week

FURNISHED / UNFURNISHED OPTION - NOW AVAILABLE TO VIEW - Brand New Three Bedroom, Three Bathroom 6th floor apartment 1266sqft (117.5sqm) which forms part of the landmark building The Kings Tower -Chelsea Creek. The accommodation is finished to an exceptional standard and boasts an elegant style which you would associate with brand new apartments built by Berkeley St George. The layout comprises of entrance hall, open plan living — dining area. The kitchen offers contemporary shaker style wall and base units with built in Miele Appliances & Composite stone worktop and splashback, access to a 118sqft (11sqm) Balcony with exceptional views. Three bedrooms, two benefitting from high specification ensuites and fitted wardrobes, further family bathroom. The Kings tower residence will have access to the Halcyon Club which will offer a 31st floor sky lounge and terrace with enviable panoramic views towards the city and London, two resident cinemas, business lounge & private meeting rooms, 24-hour concierge and a fitness centre offering an indoor pool, sauna & steam room as well as a gymnasium. Chelsea Creek is a unique dockside development within easy reach of Imperial wharf over ground station as well as the stylish King's Road and Chelsea Harbour, with its many restaurants, bars and boutiques.

- \*\* Please note furniture may differ to that shown the current photos \*\*
- 6 Weeks Deposit £12000 Council Tax — Hammersmith & Fulham — Band TBC EPC B (86)

- · 16th Floor With Great Views
- Brand New Landmark Building At Chelsea Creek
- · Three Bedrooms
- · Two Ensuites
- · 1266sqft / 117.5sqm
- Unfurnished
- Two Resident Cinema & 32nd Floor Roof Terrace
- · 24 Hour Concierge, Gymnasium & Spa
- · Close To Imperial Wharf Station
- EPC B (86)