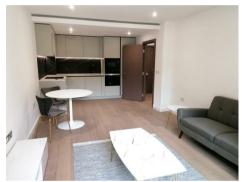

#### £670 Per Week

ONLINE VIDEO AVAILABLE - A bright and spacious one bedroom apartment 583sqft (52.8sgm) situated within this highly desirable development which forms part of the Fulham Reach development. The apartment offers a modern open plan living space with access to the terrace, fully fitted kitchen, double bedroom, modern bathroom. On site you will have the benefit from a concierge service, residents lounge, gym, swimming pool and beautiful communal gardens. Fulham Reach is situated next to the River Thames promenade. This popular part of town offers a variety of excellent shops, boutiques, bars and restaurants. The location offers convenient transport links serving the capital with Hammersmith & Barons Court underground stations located 0.4m & 0.5m away respectively.

# 1 Bedroom apartment

**APARTMENT: 583** 

FLOOR: 0

| TOTAL AREA    | 52.8 SQM      | 568.3 SQFT      |
|---------------|---------------|-----------------|
| Kitchen       | 3.28m x 2.22m | 10' 9" x 7' 3"  |
| Living/Dining | 3.56m x 4.29m | 11' 8" x 14' 1" |
| Bedroom       | 3.26m x 3.11m | 10' 8" x 10' 2" |
| Terrace Area  | 14.7 sgm      | 158.6 saft      |