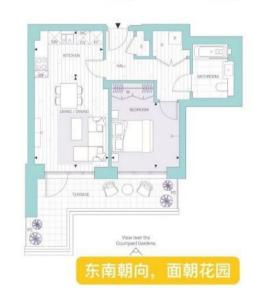

# 1 Bedroom apartment

**APARTMENT: 583** 

FLOOR: 0

| TOTAL AREA    | 52.8 SQM      | 568.3 SQFT      |
|---------------|---------------|-----------------|
| Kitchen       | 3.28m x 2.22m | 10' 9" x 7' 3"  |
| Living/Dining | 3.56m x 4.29m | 11' 8" x 14' 1" |
| Bedroom       | 3.26m x 3.11m | 10' 8" x 10' 2" |
| Terrace Area  | 14.7 sgm      | 158.6 saft      |