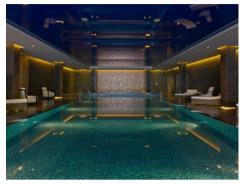

#### £670 Per Week

ONLINE VIDEO AVAILABLE - A bright and spacious one bedroom apartment 583sqft (52.8sgm) situated within this highly desirable development which forms part of the Fulham Reach development. The apartment offers a modern open plan living space with access to the terrace, fully fitted kitchen, double bedroom, modern bathroom. On site you will have the benefit from a concierge service, residents lounge, gym, swimming pool and beautiful communal gardens. Fulham Reach is situated next to the River Thames promenade. This popular part of town offers a variety of excellent shops, boutiques, bars and restaurants. The location offers convenient transport links serving the capital with Hammersmith & Barons Court underground stations located 0.4m & 0.5m away respectively.