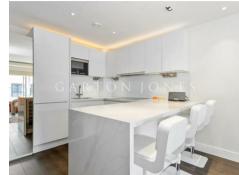

#### £600 Per Week

ONLINE VIDEO AVAILABLE - A beautifully presented 5th floor Manhattan style one-bedroom apartment465sqft (43sqm) available to rent in Chelsea Creek. This stunning apartment is offered furnished and has been completed to a high standard. The property comprises an open plan kitchen with built-in appliances and marble worktops, a bright reception room leading into the bedroom with built-in wardrobes. There is a balcony overlooking the development and a quality bathroom with bathtub and overhead shower. The apartment benefits from good storage throughout and has underfloor heating and comfort cooling. Meadows House is part of Chelsea Creek, a sought-after development moment away from Imperial Wharf overground station and Fulham Broadway underground is also a short walk away with a range of cafes & restaurants. Residents have the exclusive use of fantastic onsite facilities including gym, swimming pool, spa facilities & 24-hour concierge.