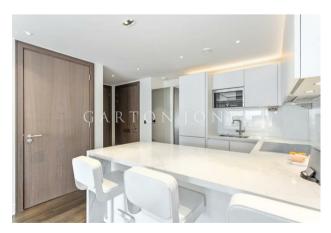

#### £600 Per Week

ONLINE VIDEO AVAILABLE - A beautifully presented 5th floor Manhattan style one-bedroom apartment465sqft (43sqm) available to rent in Chelsea Creek. This stunning apartment is offered furnished and has been completed to a high standard. The property comprises an open plan kitchen with built-in appliances and marble worktops, a bright reception room leading into the bedroom with built-in wardrobes. There is a balcony overlooking the development and a quality bathroom with bathtub and overhead shower. The apartment benefits from good storage throughout and has underfloor heating and comfort cooling. Meadows House is part of Chelsea Creek, a sought-after development moment away from Imperial Wharf overground station and Fulham Broadway underground is also a short walk away with a range of cafes & restaurants. Residents have the exclusive use of fantastic onsite facilities including gym, swimming pool, spa facilities & 24-hour concierge.