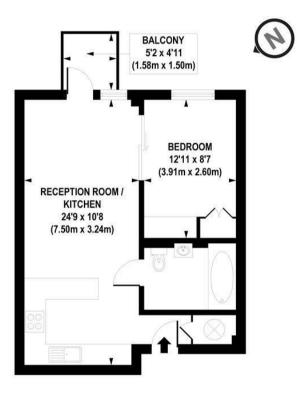

#### APPROX. GROSS INTERNAL FLOOR AREA 465 sq. ft / 43.18 sq. m

Floorplan is for illustrative purposes only and is not to scale. Every attempt has been made to ensure the accuracy of the floorplan shown, however all measurements, firstures, fittings and data shown are an approximate interpretation for illustrative purposes only. Liability for errors, omissions or mis-statement through negligence or otherwise is hereby excluded.