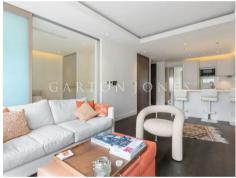

#### £600 Per Week

ONLINE VIDEO AVAILABLE - A beautifully presented 5th floor Manhattan style one-bedroom apartment465sqft (43sqm) available to rent in Chelsea Creek. This stunning apartment is offered furnished and has been completed to a high standard. The property comprises an open plan kitchen with built-in appliances and marble worktops, a bright reception room leading into the bedroom with built-in wardrobes. There is a balcony overlooking the development and a quality bathroom with bathtub and overhead shower. The apartment benefits from good storage throughout and has underfloor heating and comfort cooling. Meadows House is part of Chelsea Creek, a sought-after development moment away from Imperial Wharf overground station and Fulham Broadway underground is also a short walk away with a range of cafes & restaurants. Residents have the exclusive use of fantastic onsite facilities including gym, swimming pool, spa facilities & 24-hour concierge.