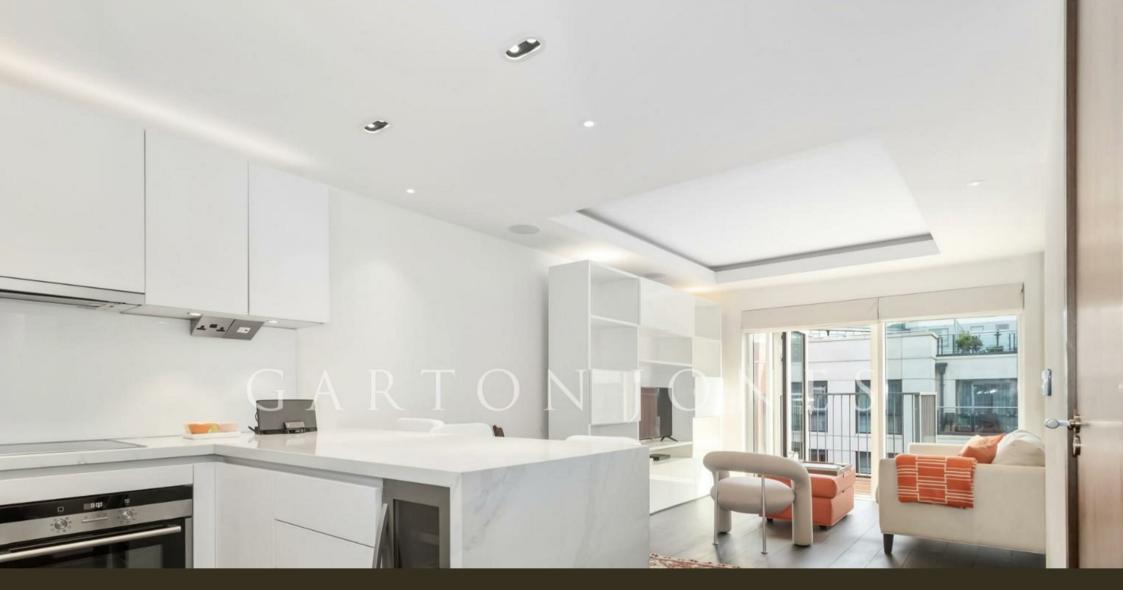

#### £600 Per Week

ONLINE VIDEO AVAILABLE - A beautifully presented 5th floor Manhattan style one-bedroom apartment465sqft (43sqm) available to rent in Chelsea Creek. This stunning apartment is offered furnished and has been completed to a high standard. The property comprises an open plan kitchen with built-in appliances and marble worktops, a bright reception room leading into the bedroom with built-in wardrobes. There is a balcony overlooking the development and a quality bathroom with bathtub and overhead shower. The apartment benefits from good storage throughout and has underfloor heating and comfort cooling. Meadows House is part of Chelsea Creek, a sought-after development moment away from Imperial Wharf overground station and Fulham Broadway underground is also a short walk away with a range of cafes & restaurants. Residents have the exclusive use of fantastic onsite facilities including gym, swimming pool, spa facilities & 24-hour concierge.

 $\ast\ast$  Please note furniture may differ to that shown in the current photos  $\ast\ast$ 

5 Weeks Deposit 12-Month Contract London Borough Of Hammersmith & Fulham Council — Band E

EPC — B (89)

- Manhattan Style Apartment
- 465sq.ft (43sq.m)
- $\cdot$  5th Floor with lift
- Stylish Furniture
- Modern Development
- Balcony
- Swimming Pool & Spa
- 24 Hour Concierge
- Close to Imperial Wharf Station
- EPC B (89)