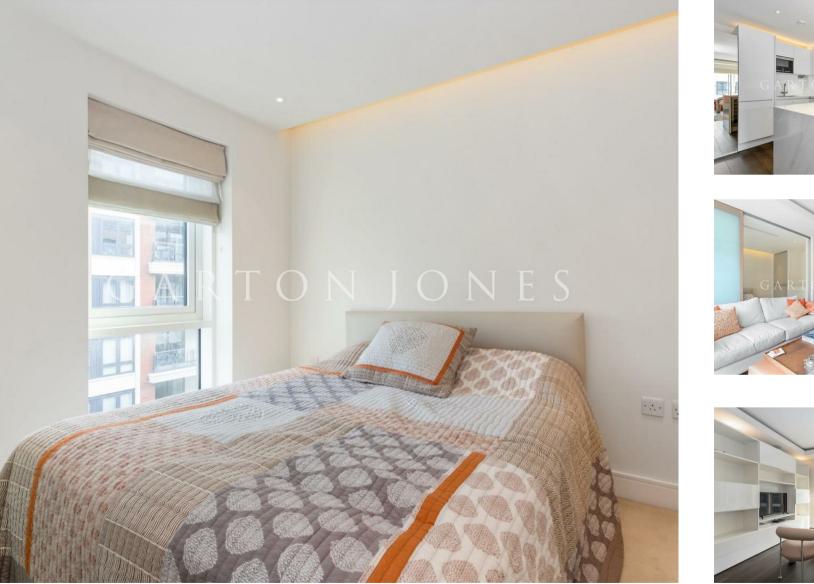

#### £600 Per Week

ONLINE VIDEO AVAILABLE - A beautifully presented 5th floor Manhattan style one-bedroom apartment465sqft (43sqm) available to rent in Chelsea Creek. This stunning apartment is offered furnished and has been completed to a high standard. The property comprises an open plan kitchen with built-in appliances and marble worktops, a bright reception room leading into the bedroom with built-in wardrobes. There is a balcony overlooking the development and a quality bathroom with bathtub and overhead shower. The apartment benefits from good storage throughout and has underfloor heating and comfort cooling. Meadows House is part of Chelsea Creek, a sought-after development moment away from Imperial Wharf overground station and Fulham Broadway underground is also a short walk away with a range of cafes & restaurants. Residents have the exclusive use of fantastic onsite facilities including gym, swimming pool, spa facilities & 24-hour concierge.