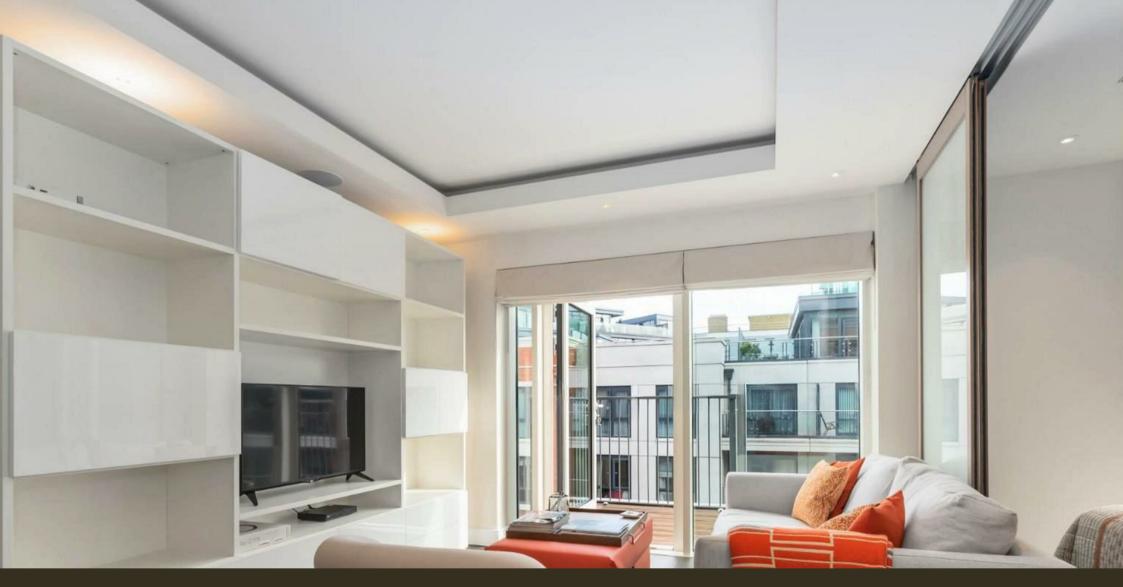

## £650 Per Week

AVAILABLE FROM THE 1ST AUGUST A beautifully presented 5th floor Manhattan style one-bedroom apartment465sqft (43sqm) available to rent in Chelsea Creek. This stunning apartment is offered furnished and has been completed to a high standard. The property comprises an open plan kitchen with built-in appliances and marble worktops, a bright reception room leading into the bedroom with built-in wardrobes. There is a balcony overlooking the development and a quality bathroom with bathtub and overhead shower. The apartment benefits from good storage throughout and has underfloor heating and comfort cooling. Meadows House is part of Chelsea Creek, a sought-after development moment away from Imperial Wharf overground station and Fulham Broadway underground is also a short walk away with a range of cafes & restaurants. Residents have the exclusive use of fantastic onsite facilities including gym, swimming pool, spa facilities & 24-hour concierge.

## GARTON JONES.COM

11 Park Street Chelsea Creek London SW6 2FS Lettings: +44 (0) 20 7824 7090 paul@gartonjones.com www.gartonjones.com

- · Manhattan Style Apartment
- · 465sq.ft (43sq.m)
- 5th Floor with lift
- · Stylish Furniture
- · Modern Development
- · Balcony
- · Swimming Pool & Spa
- · 24 Hour Concierge
- · Close to Imperial Wharf Station
- EPC B (89)