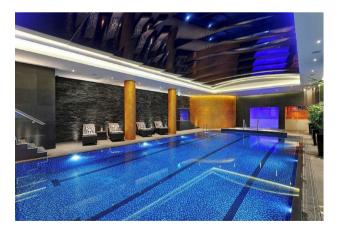

## £650 Per Week

AVAILABLE FROM THE 1ST AUGUST A beautifully presented 5th floor Manhattan style one-bedroom apartment465sqft (43sqm) available to rent in Chelsea Creek. This stunning apartment is offered furnished and has been completed to a high standard. The property comprises an open plan kitchen with built-in appliances and marble worktops, a bright reception room leading into the bedroom with built-in wardrobes. There is a balcony overlooking the development and a quality bathroom with bathtub and overhead shower. The apartment benefits from good storage throughout and has underfloor heating and comfort cooling. Meadows House is part of Chelsea Creek, a sought-after development moment away from Imperial Wharf overground station and Fulham Broadway underground is also a short walk away with a range of cafes & restaurants. Residents have the exclusive use of fantastic onsite facilities including gym, swimming pool, spa facilities & 24-hour concierge.

## GARTON JONES.COM

11 Park Street Chelsea Creek London SW6 2FS Lettings: +44 (0) 20 7824 7090 paul@gartonjones.com www.gartonjones.com

- · Manhattan Style Apartment
- · 465sq.ft (43sq.m)
- 5th Floor with lift
- · Stylish Furniture
- · Modern Development
- · Balcony
- · Swimming Pool & Spa
- · 24 Hour Concierge
- · Close to Imperial Wharf Station
- EPC B (89)