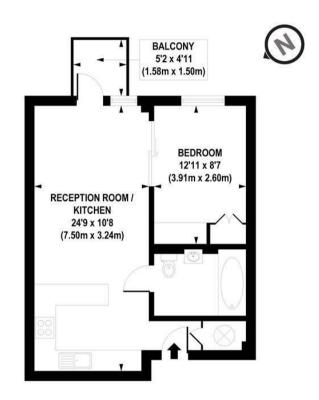

APPROX. GROSS INTERNAL FLOOR AREA 465 sq. ft / 43.18 sq. m

Floorplan is for illustrative purposes only and is not to scale.

Every attempt has been made to ensure the accuracy of the floorplan shown, however all measurements, firstures, fittings and data shown are an approximate interpretation for illustrative purposes only.

Liability for errors, omissions or mis-statement through negligence or otherwise is hereby excluded.