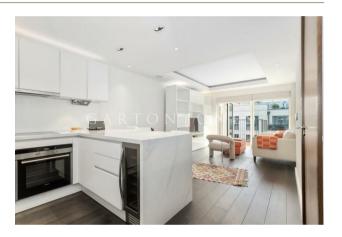

## £650 Per Week

AVAILABLE FROM THE 1ST AUGUST A beautifully presented 5th floor Manhattan style one-bedroom apartment465sqft (43sqm) available to rent in Chelsea Creek. This stunning apartment is offered furnished and has been completed to a high standard. The property comprises an open plan kitchen with built-in appliances and marble worktops, a bright reception room leading into the bedroom with built-in wardrobes. There is a balcony overlooking the development and a quality bathroom with bathtub and overhead shower. The apartment benefits from good storage throughout and has underfloor heating and comfort cooling. Meadows House is part of Chelsea Creek, a sought-after development moment away from Imperial Wharf overground station and Fulham Broadway underground is also a short walk away with a range of cafes & restaurants. Residents have the exclusive use of fantastic onsite facilities including gym, swimming pool, spa facilities & 24-hour concierge.

## GARTON JONES.COM

11 Park Street Chelsea Creek London SW6 2FS Lettings: +44 (0) 20 7824 7090 paul@gartonjones.com www.gartonjones.com

- · Manhattan Style Apartment
- · 465sq.ft (43sq.m)
- 5th Floor with lift
- · Stylish Furniture
- · Modern Development
- · Balcony
- · Swimming Pool & Spa
- · 24 Hour Concierge
- · Close to Imperial Wharf Station
- EPC B (89)