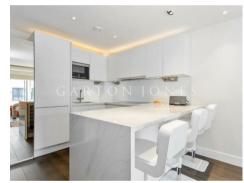

## £650 Per Week

AVAILABLE FROM THE 1ST AUGUST A beautifully presented 5th floor Manhattan style one-bedroom apartment465sqft (43sqm) available to rent in Chelsea Creek. This stunning apartment is offered furnished and has been completed to a high standard. The property comprises an open plan kitchen with built-in appliances and marble worktops, a bright reception room leading into the bedroom with built-in wardrobes. There is a balcony overlooking the development and a quality bathroom with bathtub and overhead shower. The apartment benefits from good storage throughout and has underfloor heating and comfort cooling. Meadows House is part of Chelsea Creek, a sought-after development moment away from Imperial Wharf overground station and Fulham Broadway underground is also a short walk away with a range of cafes & restaurants. Residents have the exclusive use of fantastic onsite facilities including gym, swimming pool, spa facilities & 24-hour concierge.