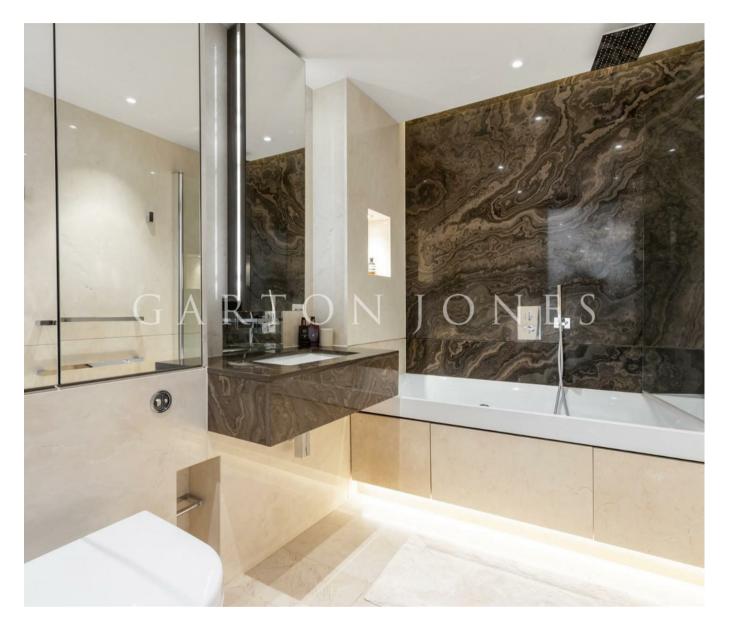

## £650 Per Week

AVAILABLE FROM THE 1ST AUGUST A beautifully presented 5th floor Manhattan style one-bedroom apartment465sqft (43sqm) available to rent in Chelsea Creek. This stunning apartment is offered furnished and has been completed to a high standard. The property comprises an open plan kitchen with built-in appliances and marble worktops, a bright reception room leading into the bedroom with built-in wardrobes. There is a balcony overlooking the development and a quality bathroom with bathtub and overhead shower. The apartment benefits from good storage throughout and has underfloor heating and comfort cooling. Meadows House is part of Chelsea Creek, a sought-after development moment away from Imperial Wharf overground station and Fulham Broadway underground is also a short walk away with a range of cafes & restaurants. Residents have the exclusive use of fantastic onsite facilities including gym, swimming pool, spa facilities & 24-hour concierge.