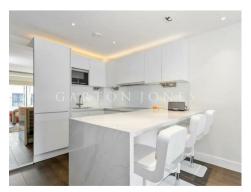

## £650 Per Week

A beautifully presented 5th floor Manhattan style onebedroom apartment465sqft (43sqm) available to rent in Chelsea Creek. This stunning apartment is offered furnished and has been completed to a high standard. The property comprises an open plan kitchen with built-in appliances and marble worktops, a bright reception room leading into the bedroom with built-in wardrobes. There is a balcony overlooking the development and a quality bathroom with bathtub and overhead shower. The apartment benefits from good storage throughout and has underfloor heating and comfort cooling. Meadows House is part of Chelsea Creek, a sought-after development moment away from Imperial Wharf overground station and Fulham Broadway underground is also a short walk away with a range of cafes & restaurants. Residents have the exclusive use of fantastic onsite facilities including gym, swimming pool, spa facilities & 24-hour concierge.