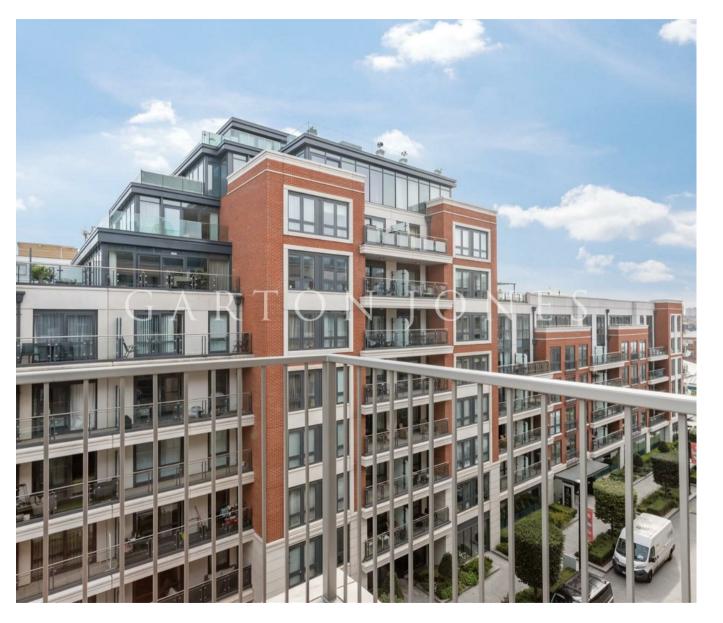

## £650 Per Week

A beautifully presented 5th floor Manhattan style onebedroom apartment465sqft (43sqm) available to rent in Chelsea Creek. This stunning apartment is offered furnished and has been completed to a high standard. The property comprises an open plan kitchen with built-in appliances and marble worktops, a bright reception room leading into the bedroom with built-in wardrobes. There is a balcony overlooking the development and a quality bathroom with bathtub and overhead shower. The apartment benefits from good storage throughout and has underfloor heating and comfort cooling. Meadows House is part of Chelsea Creek, a sought-after development moment away from Imperial Wharf overground station and Fulham Broadway underground is also a short walk away with a range of cafes & restaurants. Residents have the exclusive use of fantastic onsite facilities including gym, swimming pool, spa facilities & 24-hour concierge.