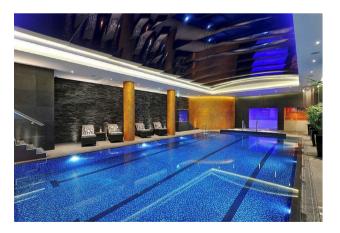

## £650 Per Week

A beautifully presented 5th floor Manhattan style onebedroom apartment465sqft (43sqm) available to rent in Chelsea Creek. This stunning apartment is offered furnished and has been completed to a high standard. The property comprises an open plan kitchen with built-in appliances and marble worktops, a bright reception room leading into the bedroom with built-in wardrobes. There is a balcony overlooking the development and a quality bathroom with bathtub and overhead shower. The apartment benefits from good storage throughout and has underfloor heating and comfort cooling. Meadows House is part of Chelsea Creek, a sought-after development moment away from Imperial Wharf overground station and Fulham Broadway underground is also a short walk away with a range of cafes & restaurants. Residents have the exclusive use of fantastic onsite facilities including gym, swimming pool, spa facilities & 24-hour concierge.