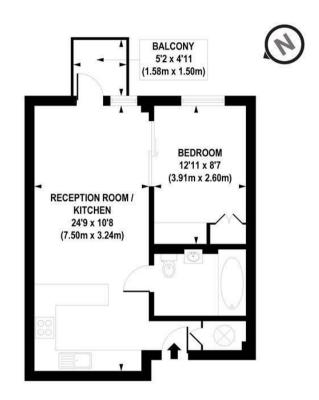

APPROX. GROSS INTERNAL FLOOR AREA 465 sq. ft / 43.18 sq. m

Floorplan is for illustrative purposes only and is not to scale.

Every attempt has been made to ensure the accuracy of the floorplan shown, however all measurements, firstures, fittings and data shown are an approximate interpretation for illustrative purposes only.