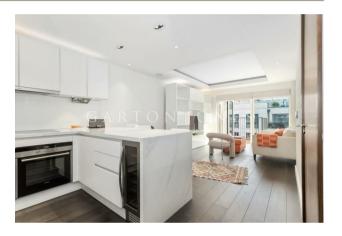

## £650 Per Week

A beautifully presented 5th floor Manhattan style onebedroom apartment465sqft (43sqm) available to rent in Chelsea Creek. This stunning apartment is offered furnished and has been completed to a high standard. The property comprises an open plan kitchen with built-in appliances and marble worktops, a bright reception room leading into the bedroom with built-in wardrobes. There is a balcony overlooking the development and a quality bathroom with bathtub and overhead shower. The apartment benefits from good storage throughout and has underfloor heating and comfort cooling. Meadows House is part of Chelsea Creek, a sought-after development moment away from Imperial Wharf overground station and Fulham Broadway underground is also a short walk away with a range of cafes & restaurants. Residents have the exclusive use of fantastic onsite facilities including gym, swimming pool, spa facilities & 24-hour concierge.