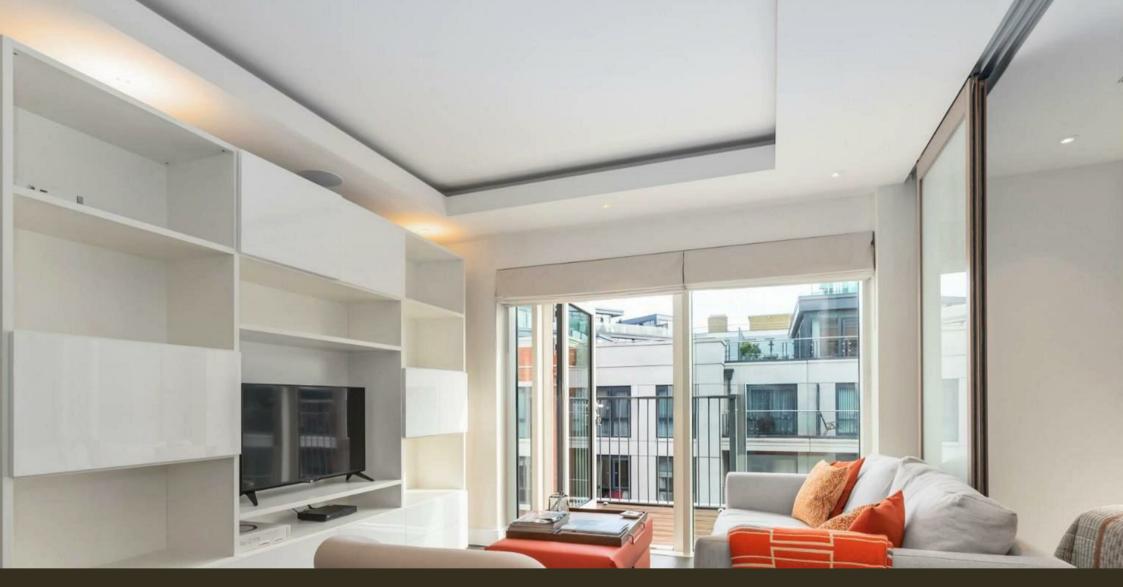

## £650 Per Week

A beautifully presented 5th floor Manhattan style onebedroom apartment465sqft (43sqm) available to rent in Chelsea Creek. This stunning apartment is offered furnished and has been completed to a high standard. The property comprises an open plan kitchen with built-in appliances and marble worktops, a bright reception room leading into the bedroom with built-in wardrobes. There is a balcony overlooking the development and a quality bathroom with bathtub and overhead shower. The apartment benefits from good storage throughout and has underfloor heating and comfort cooling. Meadows House is part of Chelsea Creek, a sought-after development moment away from Imperial Wharf overground station and Fulham Broadway underground is also a short walk away with a range of cafes & restaurants. Residents have the exclusive use of fantastic onsite facilities including gym, swimming pool, spa facilities & 24-hour concierge.