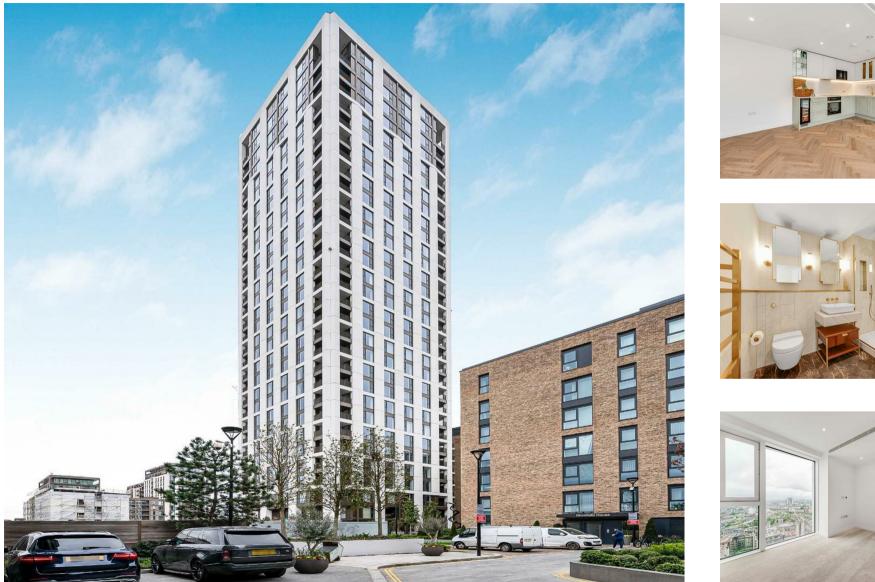

### £750 Per Week

BRAND NEW - AVAILABLE NOW - one bedroom apartment in this final landmark building here at Chelsea Creek The Kings Tower which offers high quality accommodation with enviable high-class facilities. The 26th Floor apartment offers fantastic views and offers 626sqft/58.1sqm of elegant accommodation comprising of a spacious lounge and balcony, double bedroom with built in wardrobe, bathroom and ample storage space. The Kings tower residence will have access to the Halcyon Club which will offer a 31st floor sky lounge and terrace with enviable views towards the city, two residents cinema's, business lounge & private meeting rooms, 24hour concierge and a fitness centre offering an indoor pool, sauna & steam room as well as a gymnasium. Chelsea Creek is a unique dockside development within easy reach of Imperial wharf overground station (0.1mile) as well as Fulham Broadway Tube line, District Line (0.6mile) and the stylish King's Road and Chelsea Harbour, with its many restaurants, bars and boutiques.

 $\ast\ast$  Please note furniture may differ to that shown in the current photos  $\ast\ast$ 

London Borough Of Hammersmith & Fulham — Band TBC Deposit 5 Weeks Tenancy 12 Months

EPC - B (86)

- Brand New 26th Floor One Bedroom Apartment
- 626sqft (458.1sqm)
- Unfurnished / Furnished Option
- High Specification
- Open Plan Modern Kitchen
- Balcony
- 24 Hour Concierge
- Residents Spa Swimming Pool & Gymnasium
- Two Cinemas, Sky Lounge & Roof Top Terrace
- EPC B (86)