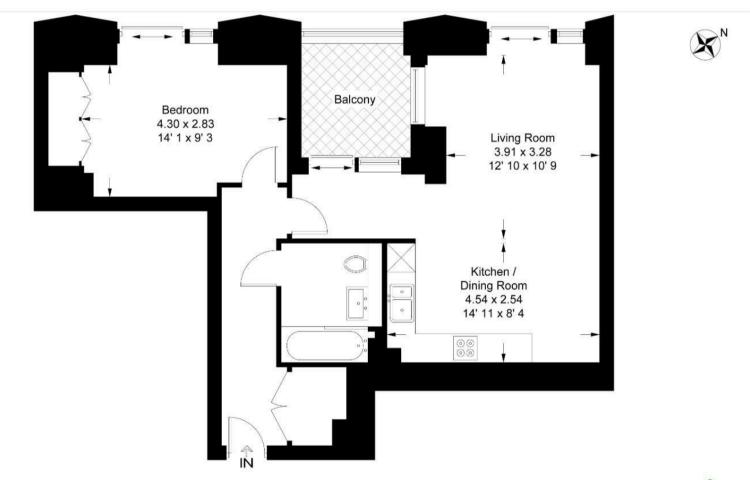

#### GARTONJONES

Approximate Gross Internal Area = 626 sq ft / 58.1 sq m Balcony = 65 sq ft / 6 sq m

This plan is not to scale and must be used as layout guidance only. All measurements and areas are approximate and should not be relied upon to provide accurate information. This plan must not be relied upon when making property valuations, design considerations or any other such relevant decisions. We accept no responsibility or liability (whether in contract, tort or otherwise) in relation to any loss whatsoever arising from or in connection with any use of this plan or the adequacy, accuracy or completeness of it or any information within it.