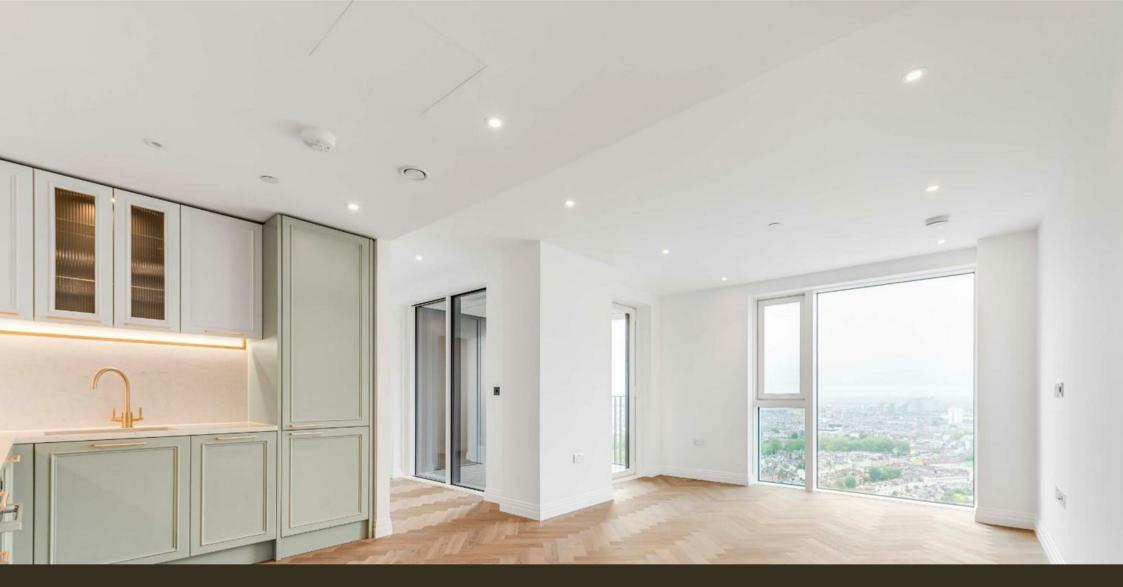

### £750 Per Week

BRAND NEW - AVAILABLE NOW - one bedroom apartment in this final landmark building here at Chelsea Creek The Kings Tower which offers high quality accommodation with enviable high-class facilities. The 26th Floor apartment offers fantastic views and offers 626sqft/58.1sqm of elegant accommodation comprising of a spacious lounge and balcony, double bedroom with built in wardrobe, bathroom and ample storage space. The Kings tower residence will have access to the Halcyon Club which will offer a 31st floor sky lounge and terrace with enviable views towards the city, two residents cinema's, business lounge & private meeting rooms, 24hour concierge and a fitness centre offering an indoor pool, sauna & steam room as well as a gymnasium. Chelsea Creek is a unique dockside development within easy reach of Imperial wharf overground station (0.1mile) as well as Fulham Broadway Tube line, District Line (0.6mile) and the stylish King's Road and Chelsea Harbour, with its many restaurants, bars and boutiques.

 $\ast\ast$  Please note furniture may differ to that shown in the current photos  $\ast\ast$ 

London Borough Of Hammersmith & Fulham — Band TBC Deposit 5 Weeks Tenancy 12 Months

EPC - B (86)

- Brand New 26th Floor One Bedroom Apartment
- 626sqft (458.1sqm)
- Unfurnished / Furnished Option
- High Specification
- Open Plan Modern Kitchen
- Balcony
- 24 Hour Concierge
- Residents Spa Swimming Pool & Gymnasium
- Two Cinemas, Sky Lounge & Roof Top Terrace
- EPC B (86)