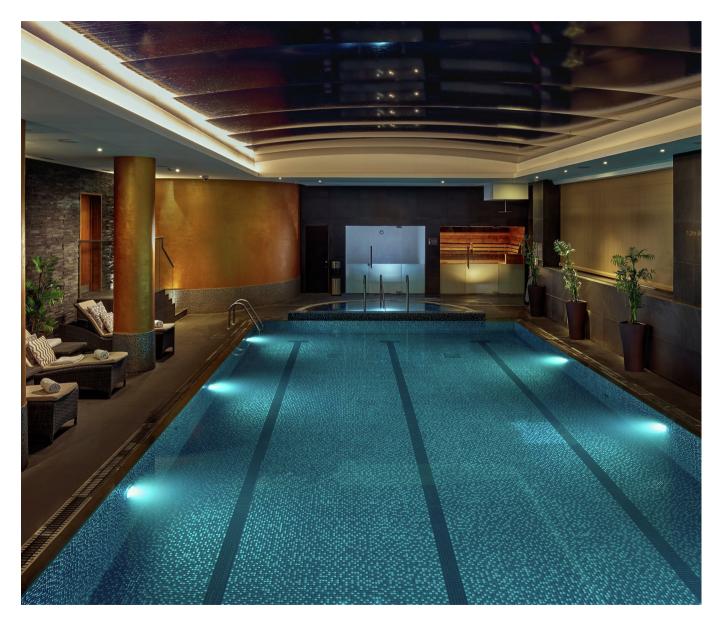

#### £850 Per Week

FURNISHED - ONLINE VIDEO AVAILABLE -An opportunity to rent this stunning two-bedroom apartment located on the 4th floor of this landmark building which will be the centrepiece of the development built by Berkeley Homes at Chelsea Creek. The Apartment offers 843sqft (78.35sgm) of accommodation and has an open plan lounge with a custom-designed shaker-style kitchen, access to the 72sqft balcony, two bedrooms with built in wardrobes, luxury ensuite and guest bathroom with bespoke porcelain floor and wall tiles. The Imperial offers access to the spa with fully equipped gym, swimming pool, sauna & steam room. Chelsea Creek is a unique dockside development within easy reach of Imperial wharf overground station as well as the stylish King's Road and Chelsea Harbour, with its many restaurants, bars and boutiques.

\*\* Please note furniture may differ to that shown in the current photos \*\*

Deposit - 5 Weeks Contract - 12 Months Council Tax - London Borough Of Hammersmith & Fulham — Band G

EPC B (85)

- · Two Bedroom Apartment
- · 4th Floor With Lift
- · 843 Sq.ft (78.35 Sq.m)
- · Open Plan Lounge & Kitchen
- · Balcony
- · Residents' Cinema & Lounge
- · Spa With Swimming Pool, Sauna, Steam Room, Treatment Room & Gym
- 0.1m To Imperial Wharf Overground & 0.6m To Fulham Broadway Underground Station
- · Available 1st May 2024
- EPC B (85)