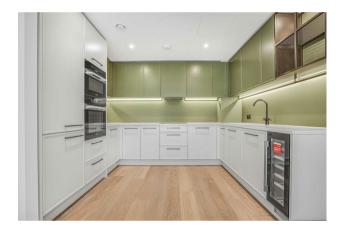

#### £850 Per Week

FURNISHED - ONLINE VIDEO AVAILABLE -An opportunity to rent this stunning two-bedroom apartment located on the 4th floor of this landmark building which will be the centrepiece of the development built by Berkeley Homes at Chelsea Creek. The Apartment offers 843sqft (78.35sgm) of accommodation and has an open plan lounge with a custom-designed shaker-style kitchen, access to the 72sqft balcony, two bedrooms with built in wardrobes, luxury ensuite and guest bathroom with bespoke porcelain floor and wall tiles. The Imperial offers access to the spa with fully equipped gym, swimming pool, sauna & steam room. Chelsea Creek is a unique dockside development within easy reach of Imperial wharf overground station as well as the stylish King's Road and Chelsea Harbour, with its many restaurants, bars and boutiques.

\*\* Please note furniture may differ to that shown in the current photos \*\*

Deposit - 5 Weeks Contract - 12 Months Council Tax - London Borough Of Hammersmith & Fulham — Band G

EPC B (85)

- · Two Bedroom Apartment
- · 4th Floor With Lift
- · 843 Sq.ft (78.35 Sq.m)
- · Open Plan Lounge & Kitchen
- · Balcony
- · Residents' Cinema & Lounge
- · Spa With Swimming Pool, Sauna, Steam Room, Treatment Room & Gym
- 0.1m To Imperial Wharf Overground & 0.6m To Fulham Broadway Underground Station
- · Available 1st May 2024
- EPC B (85)