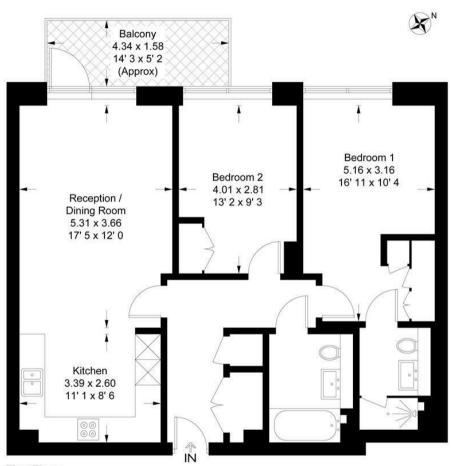

#### **Westwood House**

Approximate Gross Internal Area = 843 sq ft / 78.3 sq m Balcony = 72 sq ft / 6.7 sq m

First Floor

This plan is not to scale and must be used as layout guidance only. All measurements and areas are approximate and should not be relied upon to provide accurate information. This plan must not be relied upon when making property valuations, design considerations or any other such relevant decisions. We accept no responsibility or liability (whether in contract, tort or otherwise) in relation to any loss whatsoever arising from or in connection with any use of this plan or the adequacy, accuracy or completeness of it or any information within it.