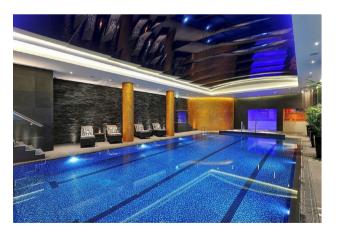

#### £875 Per Week

PARKING INCLUDED for this Highly impressive twobedroom apartment, 899sqft (83sqm) which is offered fully furnished and located on the 6th floor with impressive views overlooking the communal gardens. The apartment benefits from a spacious open plan reception room and integrated modern kitchen, luxury bathroom, two double bedrooms with the master benefitting from an ensuite, the lounge & bedrooms have direct access to the terrace. Other features include comfort cooling, good storage and the right to park in the secure parking area. The Development boasts a 24hour concierge services, residents Spa and Fitness centre - with swimming pool, Gymnasium and treatment room's. The development is within walking distance of the stylish King's Road and Chelsea Harbour, with its many restaurants, bars and boutiques are easily accessible. Transport links can be found in under a mile with Imperial Wharf Overground station (0.2mile) and Fulham Broadway Underground (0.6mile).

Deposit — 5 Weeks Contract — 12 Months Council Tax — London Borough Of Hammersmith & Fulham — Band E

EPC - B (84)

- · Stunning Two Bedroom Apartment
- Terraced Access From Lounge & Both Bedrooms
- · 899sqft (83sqm)
- · Located On The 6th Floor With Lift
- · Views Overlooking The Communal Gardens
- Fully Furnished With Fashionable Furniture
- · Stylish Open Plan Apartment
- · Onsite Gym & Swimming Pool
- · 24 Hour Concierge
- EPC B (84)