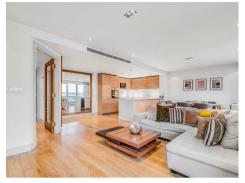

#### £875 Per Week

PARKING INCLUDED for this Highly impressive twobedroom apartment, 899sqft (83sqm) which is offered fully furnished and located on the 6th floor with impressive views overlooking the communal gardens. The apartment benefits from a spacious open plan reception room and integrated modern kitchen, luxury bathroom, two double bedrooms with the master benefitting from an ensuite, the lounge & bedrooms have direct access to the terrace. Other features include comfort cooling, good storage and the right to park in the secure parking area. The Development boasts a 24hour concierge services, residents Spa and Fitness centre - with swimming pool, Gymnasium and treatment room's. The development is within walking distance of the stylish King's Road and Chelsea Harbour, with its many restaurants, bars and boutiques are easily accessible. Transport links can be found in under a mile with Imperial Wharf Overground station (0.2mile) and Fulham Broadway Underground (0.6mile).

Deposit — 5 Weeks Contract — 12 Months Council Tax — London Borough Of Hammersmith & Fulham — Band E

EPC - B (84)

- · Stunning Two Bedroom Apartment
- Terraced Access From Lounge & Both Bedrooms
- · 899sqft (83sqm)
- · Located On The 6th Floor With Lift
- · Views Overlooking The Communal Gardens
- Fully Furnished With Fashionable Furniture
- · Stylish Open Plan Apartment
- · Onsite Gym & Swimming Pool
- · 24 Hour Concierge
- EPC B (84)