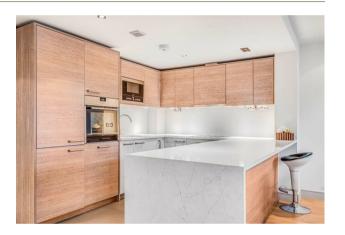

#### £875 Per Week

PARKING INCLUDED for this Highly impressive twobedroom apartment, 899sqft (83sqm) which is offered fully furnished and located on the 6th floor with impressive views overlooking the communal gardens. The apartment benefits from a spacious open plan reception room and integrated modern kitchen, luxury bathroom, two double bedrooms with the master benefitting from an ensuite, the lounge & bedrooms have direct access to the terrace. Other features include comfort cooling, good storage and the right to park in the secure parking area. The Development boasts a 24hour concierge services, residents Spa and Fitness centre - with swimming pool, Gymnasium and treatment room's. The development is within walking distance of the stylish King's Road and Chelsea Harbour, with its many restaurants, bars and boutiques are easily accessible. Transport links can be found in under a mile with Imperial Wharf Overground station (0.2mile) and Fulham Broadway Underground (0.6mile).