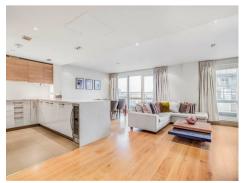

#### £875 Per Week

PARKING INCLUDED for this Highly impressive twobedroom apartment, 899sqft (83sqm) which is offered fully furnished and located on the 6th floor with impressive views overlooking the communal gardens. The apartment benefits from a spacious open plan reception room and integrated modern kitchen, luxury bathroom, two double bedrooms with the master benefitting from an ensuite, the lounge & bedrooms have direct access to the terrace. Other features include comfort cooling, good storage and the right to park in the secure parking area. The Development boasts a 24hour concierge services, residents Spa and Fitness centre - with swimming pool, Gymnasium and treatment room's. The development is within walking distance of the stylish King's Road and Chelsea Harbour, with its many restaurants, bars and boutiques are easily accessible. Transport links can be found in under a mile with Imperial Wharf Overground station (0.2mile) and Fulham Broadway Underground (0.6mile).

Deposit — 5 Weeks Contract — 12 Months Council Tax — London Borough Of Hammersmith & Fulham — Band E

EPC - B (84)

- · Stunning Two Bedroom Apartment
- Terraced Access From Lounge & Both Bedrooms
- · 899sqft (83sqm)
- · Located On The 6th Floor With Lift
- · Views Overlooking The Communal Gardens
- Fully Furnished With Fashionable Furniture
- · Stylish Open Plan Apartment
- · Onsite Gym & Swimming Pool
- · 24 Hour Concierge
- EPC B (84)