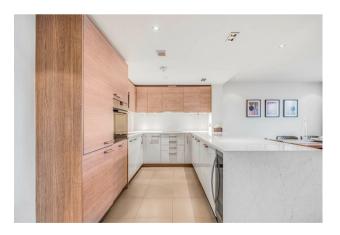

#### £950 Per Week

PARKING INCLUDED for this Highly impressive twobedroom apartment, 899sqft (83sqm) which is offered fully furnished and located on the 6th floor with impressive views overlooking the communal gardens. The apartment benefits from a spacious open plan reception room and integrated modern kitchen, luxury bathroom, two double bedrooms with the master benefitting from an ensuite, the lounge & bedrooms have direct access to the terrace. Other features include comfort cooling, good storage and the right to park in the secure parking area. The Development boasts a 24hour concierge services, residents Spa and Fitness centre - with swimming pool, Gymnasium and treatment room's. The development is within walking distance of the stylish King's Road and Chelsea Harbour, with its many restaurants, bars and boutiques are easily accessible. Transport links can be found in under a mile with Imperial Wharf Overground station (0.2mile) and Fulham Broadway Underground (0.6mile).

Deposit — 5 Weeks Contract — 12 Months Council Tax — London Borough Of Hammersmith & Fulham — Band E

EPC - B (84)

- · Stunning Two Bedroom Apartment
- Terraced Access From Lounge & Both Bedrooms
- · 899sqft (83sqm)
- · Located On The 6th Floor With Lift
- · Views Overlooking The Communal Gardens
- Fully Furnished With Fashionable Furniture
- · Stylish Open Plan Apartment
- · Onsite Gym & Swimming Pool
- · 24 Hour Concierge
- EPC B (84)