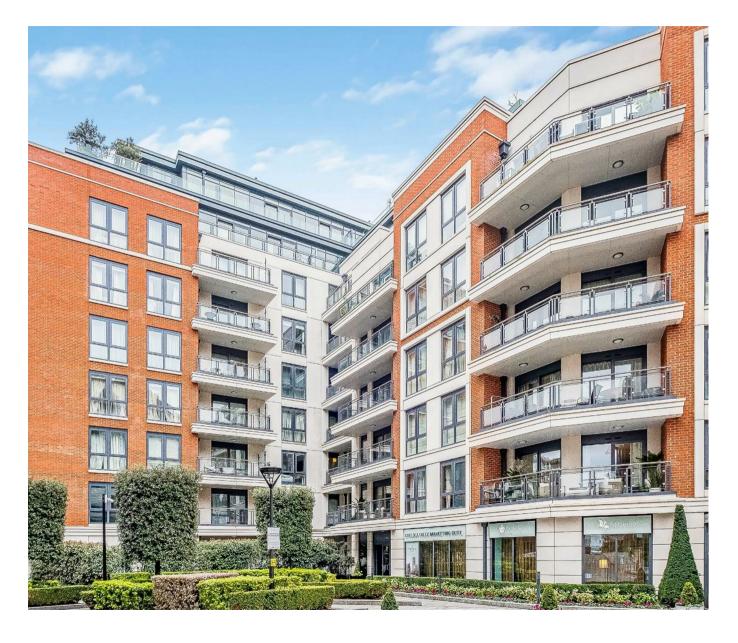

#### £950 Per Week

PARKING INCLUDED for this Highly impressive twobedroom apartment, 899sqft (83sqm) which is offered fully furnished and located on the 6th floor with impressive views overlooking the communal gardens. The apartment benefits from a spacious open plan reception room and integrated modern kitchen, luxury bathroom, two double bedrooms with the master benefitting from an ensuite, the lounge & bedrooms have direct access to the terrace. Other features include comfort cooling, good storage and the right to park in the secure parking area. The Development boasts a 24hour concierge services, residents Spa and Fitness centre - with swimming pool, Gymnasium and treatment room's. The development is within walking distance of the stylish King's Road and Chelsea Harbour, with its many restaurants, bars and boutiques are easily accessible. Transport links can be found in under a mile with Imperial Wharf Overground station (0.2mile) and Fulham Broadway Underground (0.6mile).