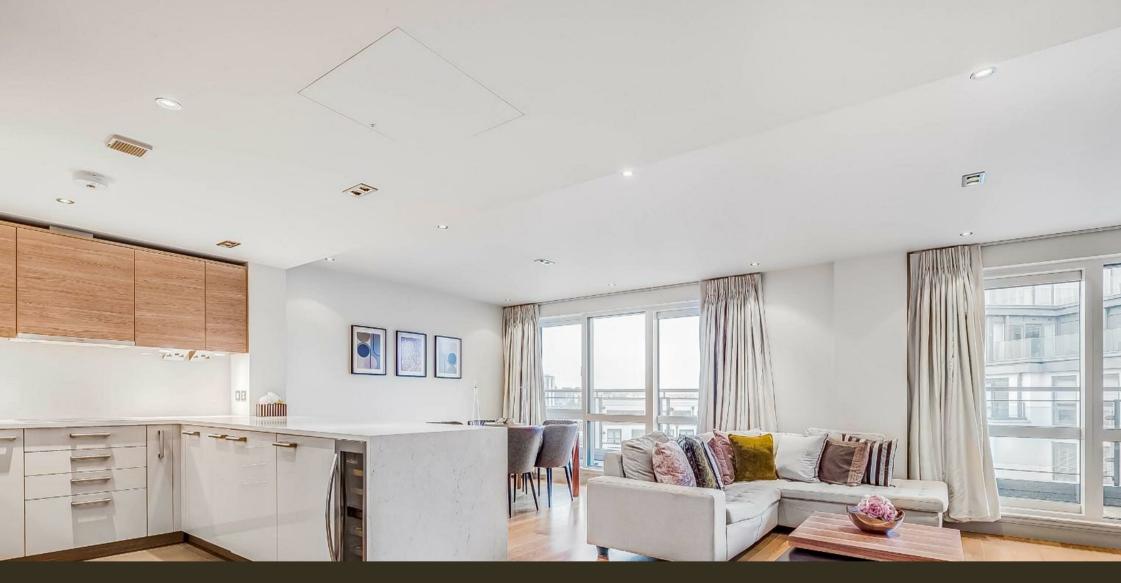

#### £950 Per Week

PARKING INCLUDED for this Highly impressive twobedroom apartment, 899sqft (83sqm) which is offered fully furnished and located on the 6th floor with impressive views overlooking the communal gardens. The apartment benefits from a spacious open plan reception room and integrated modern kitchen, luxury bathroom, two double bedrooms with the master benefitting from an ensuite, the lounge & bedrooms have direct access to the terrace. Other features include comfort cooling, good storage and the right to park in the secure parking area. The Development boasts a 24hour concierge services, residents Spa and Fitness centre - with swimming pool, Gymnasium and treatment room's. The development is within walking distance of the stylish King's Road and Chelsea Harbour, with its many restaurants, bars and boutiques are easily accessible. Transport links can be found in under a mile with Imperial Wharf Overground station (0.2mile) and Fulham Broadway Underground (0.6mile).

Deposit — 5 Weeks Contract — 12 Months Council Tax — London Borough Of Hammersmith & Fulham — Band E

EPC - B (84)

- · Stunning Two Bedroom Apartment
- Terraced Access From Lounge & Both Bedrooms
- · 899sqft (83sqm)
- · Located On The 6th Floor With Lift
- · Views Overlooking The Communal Gardens
- Fully Furnished With Fashionable Furniture
- · Stylish Open Plan Apartment
- · Onsite Gym & Swimming Pool
- · 24 Hour Concierge
- EPC B (84)