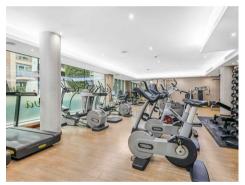

#### £950 Per Week

PARKING INCLUDED for this Highly impressive twobedroom apartment, 899sqft (83sqm) which is offered fully furnished and located on the 6th floor with impressive views overlooking the communal gardens. The apartment benefits from a spacious open plan reception room and integrated modern kitchen, luxury bathroom, two double bedrooms with the master benefitting from an ensuite, the lounge & bedrooms have direct access to the terrace. Other features include comfort cooling, good storage and the right to park in the secure parking area. The Development boasts a 24hour concierge services, residents Spa and Fitness centre - with swimming pool, Gymnasium and treatment room's. The development is within walking distance of the stylish King's Road and Chelsea Harbour, with its many restaurants, bars and boutiques are easily accessible. Transport links can be found in under a mile with Imperial Wharf Overground station (0.2mile) and Fulham Broadway Underground (0.6mile).