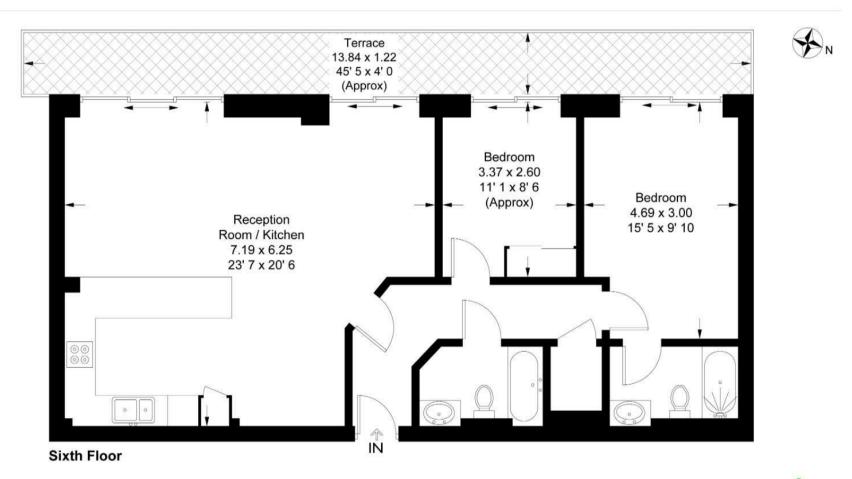

#### **Doulton House**

Approximate Gross Internal Area = 874 sq ft / 81.2 sq m

This plan is not to scale and must be used as layout guidance only. All measurements and areas are approximate and should not be relied upon to provide accurate information. This plan must not be relied upon when making property valuations, design considerations or any other such relevant decisions. We accept no responsibility or liability (whether in contract, tort or otherwise) in relation to any loss whatsoever arising from or in connection with any use of this plan or the adequacy, accuracy or completeness of it or any information within it.