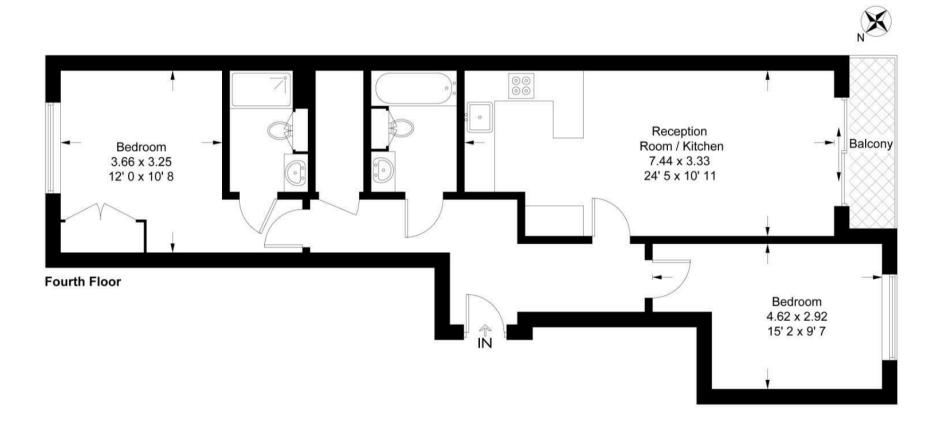

#### GARTON JONES

Approximate Gross Internal Area = 796 sq ft / 74 sq m

This plan is not to scale and must be used as layout guidance only. All measurements and areas are approximate and should not be relied upon to provide accurate information. This plan must not be relied upon when making property valuations, design considerations or any other such relevant decisions. We accept no responsibility or liability (whether in contract, tort or otherwise) in relation to any loss whatsoever arising from or in connection with any use of this plan or the adequacy, accuracy or completeness of it or any information within it.