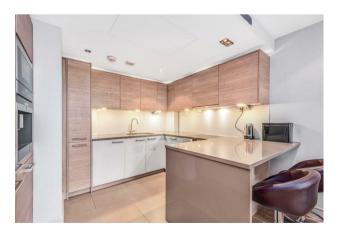

### £850 Per Week

AVAILABLE NOW is this stunning two-bedroom apartment 796sqft (74sqm) situated on the 4th floor of this popular development in SW6. The apartment comes to the market fully furnished and offering well balanced accommodation offering a spacious lounge with balcony, open plan modern kitchen with integrated appliances, two double bedrooms with the master benefiting from an ensuite shower, further family bathroom and ample storage. The tranquil canal side development which was built by the renowned Berkeley St George offers On-site a resident's gym, swimming pool, spa and 24-hour concierge. Chelsea Creek is located nearby to Imperial Wharf Overground station and Fulham Broadway Underground station both offering excellent links around London as well as the famous Kings Road which offers a wide range of designer boutiques, top class restaurants, bars and quaint cafes.

EPC certificate available on request.

- Available Now
- Two Double Bedrooms
- Fully Furnished
- Balcony
- 796 Sq.ft (74 Sq.m)
- 4th Floor (With Lift)
- Open Plan Modern Kitchen & Lounge
- Integrated Appliances
- Access To The Residents' Spa, Swimming Pool, Sauna, Steam Room
- EPC C (79)