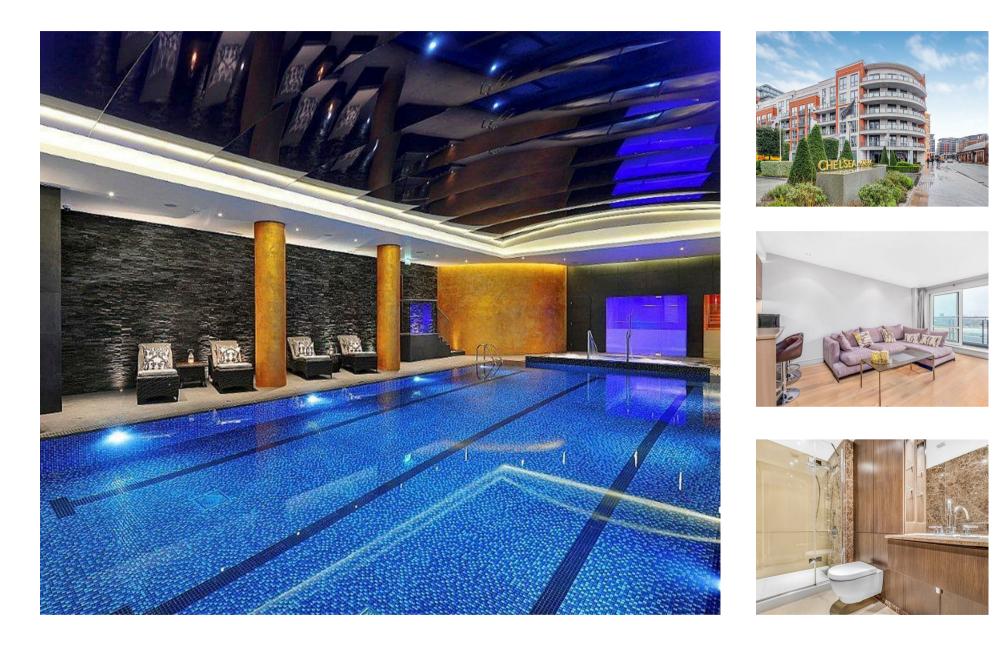

### £850 Per Week

AVAILABLE NOW is this stunning two-bedroom apartment 796sqft (74sqm) situated on the 4th floor of this popular development in SW6. The apartment comes to the market fully furnished and offering well balanced accommodation offering a spacious lounge with balcony, open plan modern kitchen with integrated appliances, two double bedrooms with the master benefiting from an ensuite shower, further family bathroom and ample storage. The tranquil canal side development which was built by the renowned Berkeley St George offers On-site a resident's gym, swimming pool, spa and 24-hour concierge. Chelsea Creek is located nearby to Imperial Wharf Overground station and Fulham Broadway Underground station both offering excellent links around London as well as the famous Kings Road which offers a wide range of designer boutiques, top class restaurants, bars and quaint cafes.

EPC certificate available on request.

- Available Now
- Two Double Bedrooms
- Fully Furnished
- Balcony
- 796 Sq.ft (74 Sq.m)
- 4th Floor (With Lift)
- Open Plan Modern Kitchen & Lounge
- Integrated Appliances
- Access To The Residents' Spa, Swimming Pool, Sauna, Steam Room
- EPC C (79)