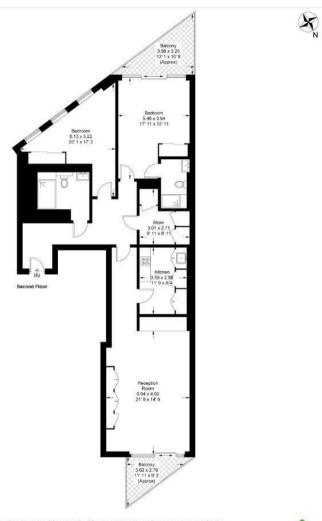

#### Chelsea Creek

Approximate Gross Internal Area = 1321 sq ft / 122.7 sq m Balcony = 124 sq ft / 11.5 sq m  $\,$ 

GARTONJONES

This plan is not to scale and must be used as layout guidance only. All measurements and areas are approximate and should not be relied upon to provide accurate information. This plan must not be relied upon when making property valuations, design considerations or any other such relevant decisions. We accept no responsibility or liability (whether in contract, tort or otherwise) in relation to any loss whatsoever arising from or in connection with any use of this plan or the adequacy, accuracy or completeness of it or any information within it.