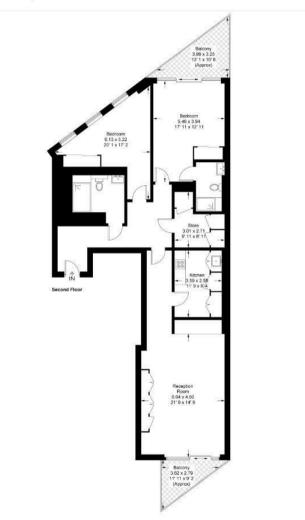

#### **Chelsea Creek**

Approximate Gross Internal Area = 1321 sq ft / 122.7 sq m Balcony = 124 sq ft / 11.5 sq m

#### GARTONJONES

×

This plan is not to scale and must be used as layout guidance only. All measurements and areas are approximate and should not be relied upon to provide accurate information. This plan must not be relied upon when making property valuations, design considerations or any other such relevant decisions. We accept no responsibility or liability (whether in contract, tort or otherwise) in relation to any loss whatsoever arising from or in connection with any use of this plan or the adequacy, accuracy or completeness of it or any information within it.