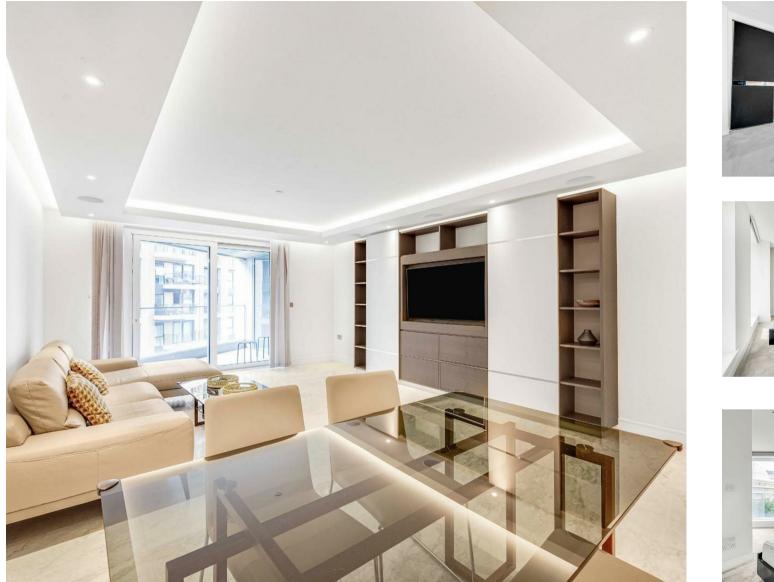

### £1,852,000 Leasehold

AVAILABLE NOW is this larger than average two double bedroom apartment 1321sqft (122.7sqm) located on the 2nd floor (with lift) of this much sought after building "Chelsea creek Tower" offering luxury apartments which forms part of the prestigious & popular riverside development Chelsea Creek. This beautifully presented property benefits from a generous Lounge with access to a balcony, modern integrated kitchen with a selection of Integrated appliances, two bedrooms with the master benefitting from a ensuite and a further balcony, additional family bathroom & storeroom. The tranquil canal side development which was built by the renowned Berkeley St George offers On-site a resident's gym, swimming pool, spa and 24-hour concierge. Chelsea Creek is located nearby to Imperial Wharf Overground station and Fulham Broadway Underground station both offering excellent links around London as well as the famous Kings Road which offers a wide range of designer boutiques, top class restaurants, bars and quaint cafes.

Leasehold — 986 Remaining Service Charge — £11,000 PA Ground Rent — £900 PA

Council Tax — London Borough Of Hammersmith & Fulham Band H

EPC B (85)

- 1321sqft (122.7sqm)
- Two Bedroom Apartment With Two Balconies
- $\cdot\,$  2nd Floor With Lift
- Luxury Accommodation
- · Modern Kitchen Area With Built In Appliances
- Highly Sought After Building Within Chelsea Creek
- Parking Available
- 24 Hour Concierge, Spa, Indoor Swimming Pool, Gymnasium
- Easy Reach Of Imperial Wharf Overground Station
- EPC B (85)