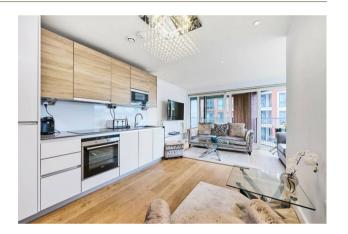

### £950,000 Leasehold

An opportunity to purchase this stylish twobedroom apartment 656sqft (60.9sqm) situated on the second floor of Dockside House which forms part of the Chelsea Creek Development. The apartment is offered in good decorative order and offers a modern open plan living area, stylish kitchen area with access to a balcony, two bedrooms and a bathroom. The idyllic canal side development which was built by the renowned Berkeley St George offers On-site a resident's gym, swimming pool, spa and 24-hour concierge. Chelsea Creek is located nearby to Imperial Wharf Overground station and half a mile away you will find Fulham Broadway Underground station which offers District line services both offering excellent links around London as well as the famous Kings Road which offers a wide range of designer boutiques, top class restaurants, bars and quaint cafes.