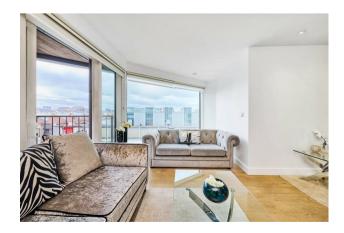

### £950,000 Leasehold

An opportunity to purchase this stylish twobedroom apartment 656sqft (60.9sqm) situated on the second floor of Dockside House which forms part of the Chelsea Creek Development. The apartment is offered in good decorative order and offers a modern open plan living area, stylish kitchen area with access to a balcony, two bedrooms and a bathroom. The idyllic canal side development which was built by the renowned Berkeley St George offers On-site a resident's gym, swimming pool, spa and 24-hour concierge. Chelsea Creek is located nearby to Imperial Wharf Overground station and half a mile away you will find Fulham Broadway Underground station which offers District line services both offering excellent links around London as well as the famous Kings Road which offers a wide range of designer boutiques, top class restaurants, bars and quaint cafes.