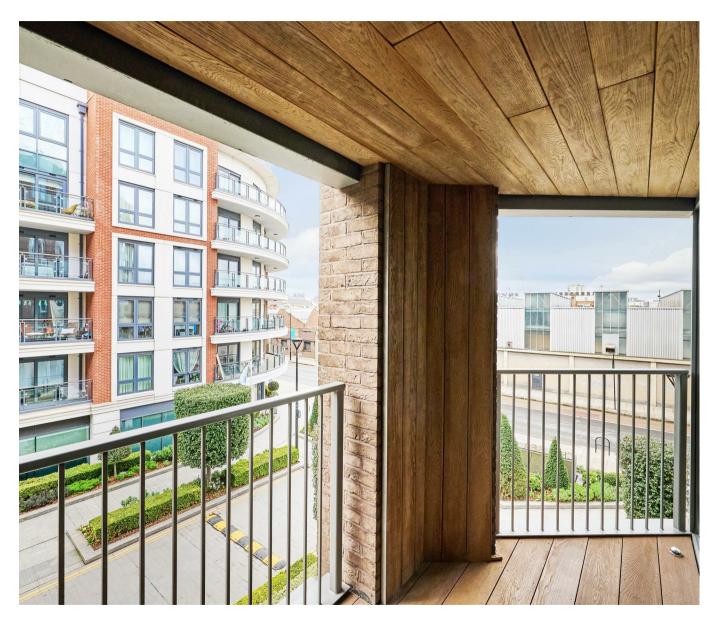

### £950,000 Leasehold

An opportunity to purchase this stylish twobedroom apartment 656sqft (60.9sqm) situated on the second floor of Dockside House which forms part of the Chelsea Creek Development. The apartment is offered in good decorative order and offers a modern open plan living area, stylish kitchen area with access to a balcony, two bedrooms and a bathroom. The idyllic canal side development which was built by the renowned Berkeley St George offers On-site a resident's gym, swimming pool, spa and 24-hour concierge. Chelsea Creek is located nearby to Imperial Wharf Overground station and half a mile away you will find Fulham Broadway Underground station which offers District line services both offering excellent links around London as well as the famous Kings Road which offers a wide range of designer boutiques, top class restaurants, bars and quaint cafes.

Leasehold — 986 Remaining Service Charge — £4500PA Ground Rent — £320PA

Council Tax — London Borough Of Hammersmith & Fulham Band G EPC — B (87)

- · Two Bedrooms
- · Modern Apartment
- · 656sqft (60.9sqm)
- · Second Floor With Lift
- · Balcony
- · Desirable Dockside Development
- · 24 Hour Concierge
- Residents Spa Gymnasium, Swimming Pool & Sauna
- $\cdot$  0.1m To Imperial Wharf Station 0.6m To Fulham Broadway
- EPC B (87)