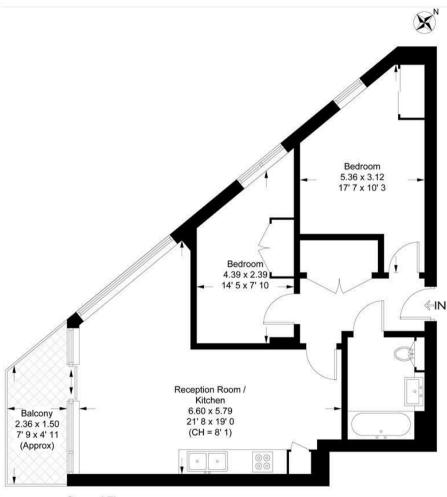

#### **Dockside House**

Approximate Gross Internal Area = 656 sq ft / 60.9 sq m Balcony = 56 sq ft / 5.2 sq m

Second Floor

This plan is not to scale and must be used as layout guidance only. All measurements and areas are approximate and should not be relied upon to provide accurate information. This plan must not be relied upon when making property valuations, design considerations or any other such relevant decisions. We accept no responsibility or liability (whether in contract, tort or otherwise) in relation to any loss whatsoever arising from or in connection with any use of this plan or the adequacy, accuracy or completeness of it or any information within it.