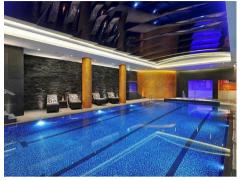

### £995,000 Leasehold

A modern two-bedroom apartment situated on the third floor of this popular building here at Chelsea Creek SW6 built in 2015. The apartment offers 847sqft (78.7sqm) of accommodation comprising of a modern open plan reception room with access to a balcony, fully integrated kitchen with built in appliances, two double bedrooms with the master benefitting from an en-suite and built in wardrobes, guest bathroom. Further benefits include built in hallway storage and comfort cooling Residents at Chelsea Creek benefit from a on-site 24-Hour Concierge, exclusive use of The Spa, health and fitness suite with an indoor swimming pool, sauna, steam room, gymnasium, and treatment room. The stylish King's Road and Chelsea Harbour, with its many restaurants, bars and boutiques are easily accessible and Imperial Wharf Station is just a few minutes' walk.

Leasehold - 999 from 2010 — 986 Years Remaining Service Charge - £6833 PA Ground Rent - £450 PA Hammersmith & Fulham Council (Band G)

EPC - B (85)

- · Two Bedroom Apartment
- · 3rd Floor With Lift
- Balcony
- · 847sqft (78.7sqm)
- · Well Presented Throughout
- · Open Plan Lounge
- · Modern Kitchen Area With Built In Appliances
- 24 Hour Concierge, Residents Spa Gymnasium & Indoor Pool
- EPC B (85)