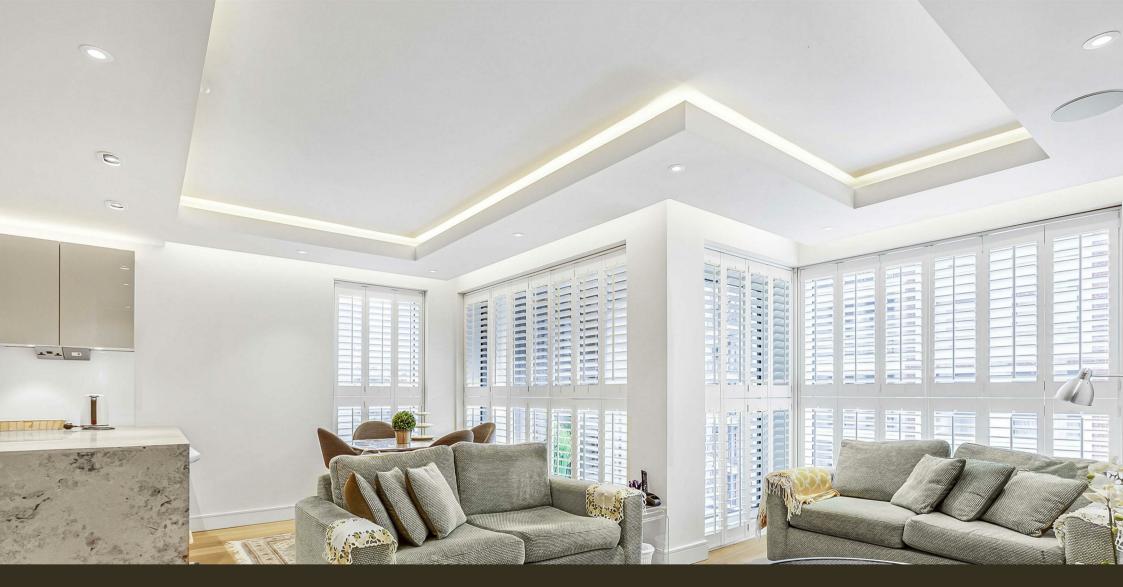

### £995,000 Leasehold

A modern two-bedroom apartment situated on the third floor of this popular building here at Chelsea Creek SW6 built in 2015. The apartment offers 847sqft (78.7sqm) of accommodation comprising of a modern open plan reception room with access to a balcony, fully integrated kitchen with built in appliances, two double bedrooms with the master benefitting from an en-suite and built in wardrobes, guest bathroom. Further benefits include built in hallway storage and comfort cooling Residents at Chelsea Creek benefit from a on-site 24-Hour Concierge, exclusive use of The Spa, health and fitness suite with an indoor swimming pool, sauna, steam room, gymnasium, and treatment room. The stylish King's Road and Chelsea Harbour, with its many restaurants, bars and boutiques are easily accessible and Imperial Wharf Station is just a few minutes' walk.

Leasehold - 999 from 2010 — 986 Years Remaining Service Charge - £6833 PA Ground Rent - £450 PA Hammersmith & Fulham Council (Band G)

EPC - B (85)

- · Two Bedroom Apartment
- · 3rd Floor With Lift
- Balcony
- · 847sqft (78.7sqm)
- · Well Presented Throughout
- · Open Plan Lounge
- · Modern Kitchen Area With Built In Appliances
- 24 Hour Concierge, Residents Spa Gymnasium & Indoor Pool
- EPC B (85)