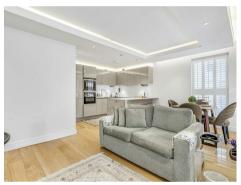

### £995,000 Leasehold

A modern two-bedroom apartment situated on the third floor of this popular building here at Chelsea Creek SW6 built in 2015. The apartment offers 847sqft (78.7sqm) of accommodation comprising of a modern open plan reception room with access to a balcony, fully integrated kitchen with built in appliances, two double bedrooms with the master benefitting from an en-suite and built in wardrobes, guest bathroom. Further benefits include built in hallway storage and comfort cooling Residents at Chelsea Creek benefit from a on-site 24-Hour Concierge, exclusive use of The Spa, health and fitness suite with an indoor swimming pool, sauna, steam room, gymnasium, and treatment room. The stylish King's Road and Chelsea Harbour, with its many restaurants, bars and boutiques are easily accessible and Imperial Wharf Station is just a few minutes' walk.

Leasehold - 999 from 2010 — 986 Years Remaining Service Charge - £6833 PA Ground Rent - £450 PA Hammersmith & Fulham Council (Band G)

EPC - B (85)

- · Two Bedroom Apartment
- · 3rd Floor With Lift
- Balcony
- · 847sqft (78.7sqm)
- · Well Presented Throughout
- · Open Plan Lounge
- · Modern Kitchen Area With Built In Appliances
- 24 Hour Concierge, Residents Spa Gymnasium & Indoor Pool
- EPC B (85)