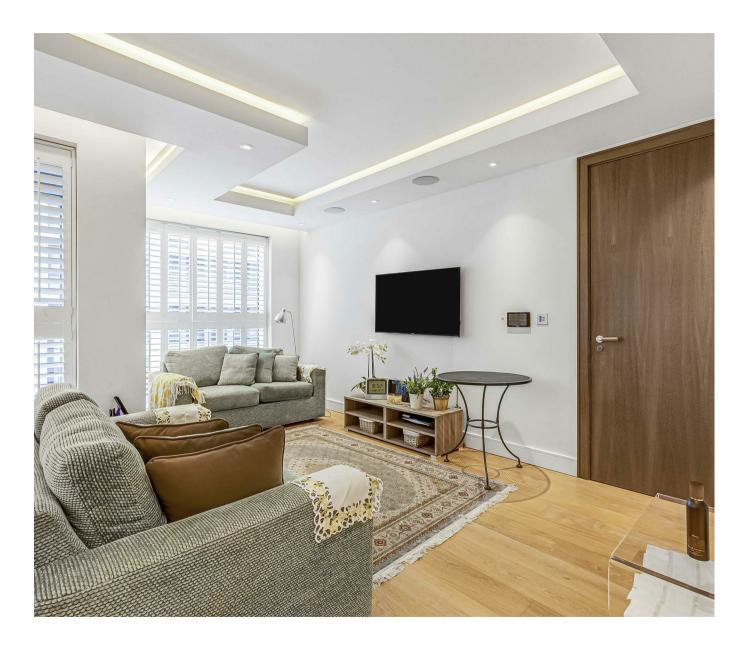

### £995,000 Leasehold

A modern two-bedroom apartment situated on the third floor of this popular building here at Chelsea Creek SW6 built in 2015. The apartment offers 847sqft (78.7sqm) of accommodation comprising of a modern open plan reception room with access to a balcony, fully integrated kitchen with built in appliances, two double bedrooms with the master benefitting from an en-suite and built in wardrobes, guest bathroom. Further benefits include built in hallway storage and comfort cooling Residents at Chelsea Creek benefit from a on-site 24-Hour Concierge, exclusive use of The Spa, health and fitness suite with an indoor swimming pool, sauna, steam room, gymnasium, and treatment room. The stylish King's Road and Chelsea Harbour, with its many restaurants, bars and boutiques are easily accessible and Imperial Wharf Station is just a few minutes' walk.

Leasehold - 999 from 2010 — 986 Years Remaining Service Charge - £6833 PA Ground Rent - £450 PA Hammersmith & Fulham Council (Band G)

EPC - B (85)

- · Two Bedroom Apartment
- · 3rd Floor With Lift
- Balcony
- · 847sqft (78.7sqm)
- · Well Presented Throughout
- · Open Plan Lounge
- · Modern Kitchen Area With Built In Appliances
- 24 Hour Concierge, Residents Spa Gymnasium & Indoor Pool
- EPC B (85)