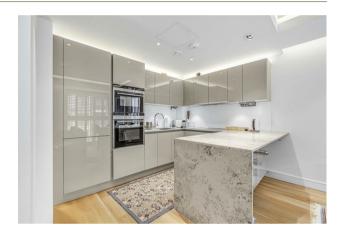

### £995,000 Leasehold

A modern two-bedroom apartment situated on the third floor of this popular building here at Chelsea Creek SW6 built in 2015. The apartment offers 847sqft (78.7sqm) of accommodation comprising of a modern open plan reception room with access to a balcony, fully integrated kitchen with built in appliances, two double bedrooms with the master benefitting from an en-suite and built in wardrobes, guest bathroom. Further benefits include built in hallway storage and comfort cooling Residents at Chelsea Creek benefit from a on-site 24-Hour Concierge, exclusive use of The Spa, health and fitness suite with an indoor swimming pool, sauna, steam room, gymnasium, and treatment room. The stylish King's Road and Chelsea Harbour, with its many restaurants, bars and boutiques are easily accessible and Imperial Wharf Station is just a few minutes' walk.

Leasehold - 999 from 2010 — 986 Years Remaining Service Charge - £6833 PA Ground Rent - £450 PA Hammersmith & Fulham Council (Band G)

EPC - B (85)

- · Two Bedroom Apartment
- · 3rd Floor With Lift
- Balcony
- · 847sqft (78.7sqm)
- · Well Presented Throughout
- · Open Plan Lounge
- · Modern Kitchen Area With Built In Appliances
- 24 Hour Concierge, Residents Spa Gymnasium & Indoor Pool
- EPC B (85)