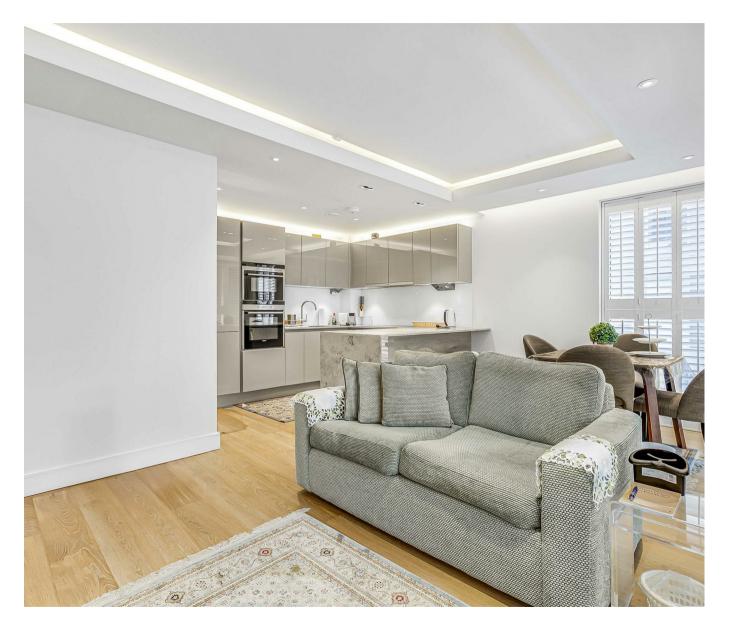

### £1,029,000 Leasehold

A modern two-bedroom apartment situated on the third floor of this popular building here at Chelsea Creek SW6 built in 2015. The apartment offers 847sqft (78.7sqm) of accommodation comprising of a modern open plan reception room with access to a balcony, fully integrated kitchen with built in appliances, two double bedrooms with the master benefitting from an en-suite and built in wardrobes, guest bathroom. Further benefits include built in hallway storage and comfort cooling Residents at Chelsea Creek benefit from a on-site 24-Hour Concierge, exclusive use of The Spa, health and fitness suite with an indoor swimming pool, sauna, steam room, gymnasium, and treatment room. The stylish King's Road and Chelsea Harbour, with its many restaurants, bars and boutiques are easily accessible and Imperial Wharf Station is just a few minutes' walk.

Leasehold - 999 from 2010 — 986 Years Remaining Service Charge - £6833 PA Ground Rent - £450 PA Hammersmith & Fulham Council (Band G)

EPC - B (85)

- · Two Bedroom Apartment
- · 3rd Floor With Lift
- · Balcony
- · 847sqft (78.7sqm)
- · Well Presented Throughout
- · Open Plan Lounge
- Modern Kitchen Area With Built In Appliances
- 24 Hour Concierge, Residents Spa Gymnasium & Indoor Pool
- EPC − B (85)