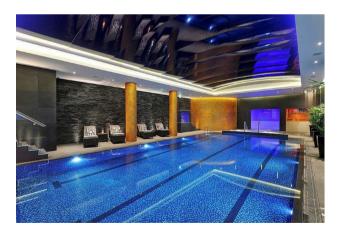

### £1,029,000 Leasehold

A modern two-bedroom apartment situated on the third floor of this popular building here at Chelsea Creek SW6 built in 2015. The apartment offers 847sqft (78.7sqm) of accommodation comprising of a modern open plan reception room with access to a balcony, fully integrated kitchen with built in appliances, two double bedrooms with the master benefitting from an en-suite and built in wardrobes, guest bathroom. Further benefits include built in hallway storage and comfort cooling Residents at Chelsea Creek benefit from a on-site 24-Hour Concierge, exclusive use of The Spa, health and fitness suite with an indoor swimming pool, sauna, steam room, gymnasium, and treatment room. The stylish King's Road and Chelsea Harbour, with its many restaurants, bars and boutiques are easily accessible and Imperial Wharf Station is just a few minutes' walk.

Leasehold - 999 from 2010 — 986 Years Remaining Service Charge - £6833 PA Ground Rent - £450 PA Hammersmith & Fulham Council (Band G)

EPC - B (85)

- · Two Bedroom Apartment
- · 3rd Floor With Lift
- · Balcony
- · 847sqft (78.7sqm)
- · Well Presented Throughout
- · Open Plan Lounge
- Modern Kitchen Area With Built In Appliances
- 24 Hour Concierge, Residents Spa Gymnasium & Indoor Pool
- EPC − B (85)