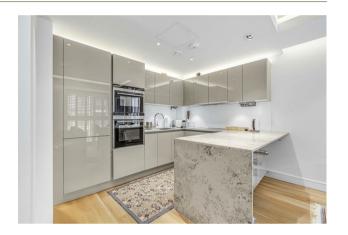

### £1,029,000 Leasehold

A modern two-bedroom apartment situated on the third floor of this popular building here at Chelsea Creek SW6 built in 2015. The apartment offers 847sqft (78.7sqm) of accommodation comprising of a modern open plan reception room with access to a balcony, fully integrated kitchen with built in appliances, two double bedrooms with the master benefitting from an en-suite and built in wardrobes, guest bathroom. Further benefits include built in hallway storage and comfort cooling Residents at Chelsea Creek benefit from a on-site 24-Hour Concierge, exclusive use of The Spa, health and fitness suite with an indoor swimming pool, sauna, steam room, gymnasium, and treatment room. The stylish King's Road and Chelsea Harbour, with its many restaurants, bars and boutiques are easily accessible and Imperial Wharf Station is just a few minutes' walk.

Leasehold - 999 from 2010 — 986 Years Remaining Service Charge - £6833 PA Ground Rent - £450 PA Hammersmith & Fulham Council (Band G)

EPC - B (85)

- · Two Bedroom Apartment
- · 3rd Floor With Lift
- · Balcony
- · 847sqft (78.7sqm)
- · Well Presented Throughout
- · Open Plan Lounge
- Modern Kitchen Area With Built In Appliances
- 24 Hour Concierge, Residents Spa Gymnasium & Indoor Pool
- EPC − B (85)