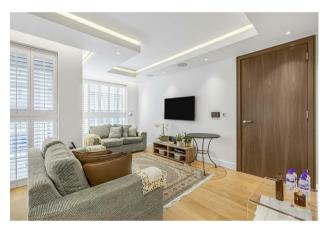

### £1,050,000 Leasehold

A modern two-bedroom apartment situated on the third floor of this popular building here at Chelsea Creek SW6 built in 2015. The apartment offers 847sqft (78.7sqm) of accommodation comprising of a modern open plan reception room with access to a balcony, fully integrated kitchen with built in appliances, two double bedrooms with the master benefitting from an en-suite and built in wardrobes, guest bathroom. Further benefits include built in hallway storage and comfort cooling Residents at Chelsea Creek benefit from a on-site 24-Hour Concierge, exclusive use of The Spa, health and fitness suite with an indoor swimming pool, sauna, steam room, gymnasium, and treatment room. The stylish King's Road and Chelsea Harbour, with its many restaurants, bars and boutiques are easily accessible and Imperial Wharf Station is just a few minutes' walk.