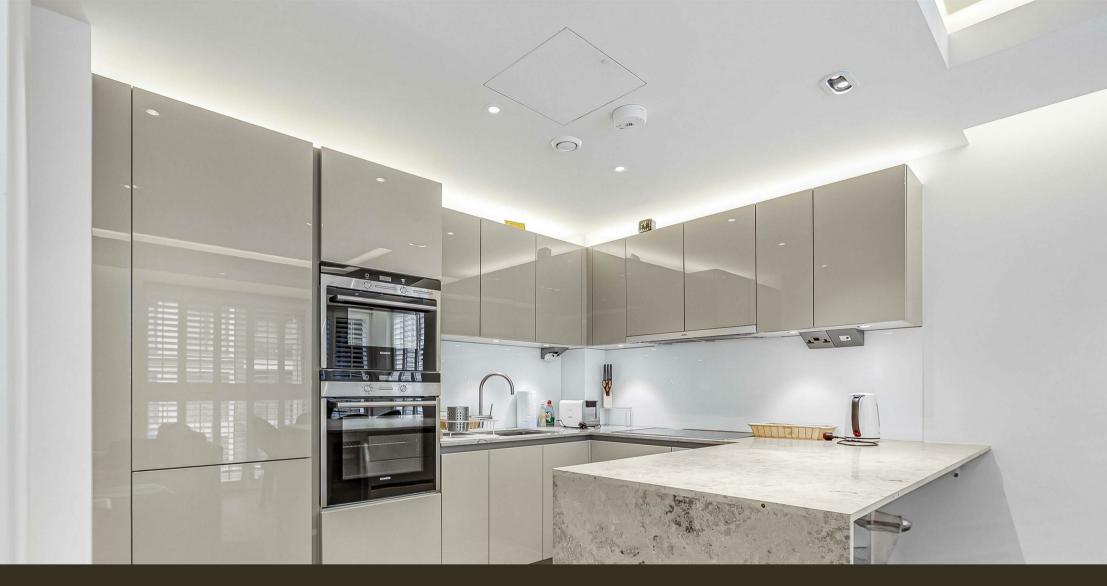

### £1,050,000 Leasehold

A modern two-bedroom apartment situated on the third floor of this popular building here at Chelsea Creek SW6 built in 2015. The apartment offers 847sqft (78.7sqm) of accommodation comprising of a modern open plan reception room with access to a balcony, fully integrated kitchen with built in appliances, two double bedrooms with the master benefitting from an en-suite and built in wardrobes, guest bathroom. Further benefits include built in hallway storage and comfort cooling Residents at Chelsea Creek benefit from a on-site 24-Hour Concierge, exclusive use of The Spa, health and fitness suite with an indoor swimming pool, sauna, steam room, gymnasium, and treatment room. The stylish King's Road and Chelsea Harbour, with its many restaurants, bars and boutiques are easily accessible and Imperial Wharf Station is just a few minutes' walk.

Leasehold - 999 from 2010 — 986 Years Remaining Service Charge - £6833 PA Ground Rent - £450 PA Hammersmith & Fulham Council (Band G)

EPC — B (85)

- Two Bedroom Apartment
- 3rd Floor With Lift
- Balcony
- 847sqft (78.7sqm)
- Well Presented Throughout
- Open Plan Lounge
- Modern Kitchen Area With Built In Appliances
- 24 Hour Concierge, Residents Spa Gymnasium & Indoor Pool
- EPC B (85)