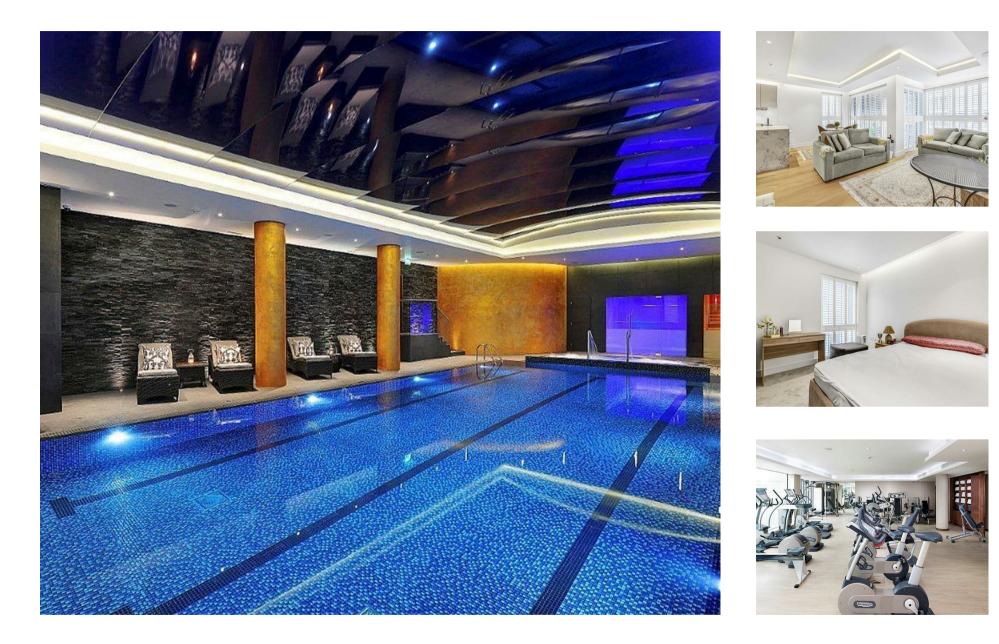

### £1,050,000 Leasehold

A modern two-bedroom apartment situated on the third floor of this popular building here at Chelsea Creek SW6 built in 2015. The apartment offers 847sqft (78.7sqm) of accommodation comprising of a modern open plan reception room with access to a balcony, fully integrated kitchen with built in appliances, two double bedrooms with the master benefitting from an en-suite and built in wardrobes, guest bathroom. Further benefits include built in hallway storage and comfort cooling Residents at Chelsea Creek benefit from a on-site 24-Hour Concierge, exclusive use of The Spa, health and fitness suite with an indoor swimming pool, sauna, steam room, gymnasium, and treatment room. The stylish King's Road and Chelsea Harbour, with its many restaurants, bars and boutiques are easily accessible and Imperial Wharf Station is just a few minutes' walk.

Leasehold - 999 from 2010 — 986 Years Remaining Service Charge - £6833 PA Ground Rent - £450 PA Hammersmith & Fulham Council (Band G)

EPC — B (85)

- Two Bedroom Apartment
- 3rd Floor With Lift
- Balcony
- 847sqft (78.7sqm)
- Well Presented Throughout
- Open Plan Lounge
- Modern Kitchen Area With Built In Appliances
- 24 Hour Concierge, Residents Spa Gymnasium & Indoor Pool
- EPC B (85)