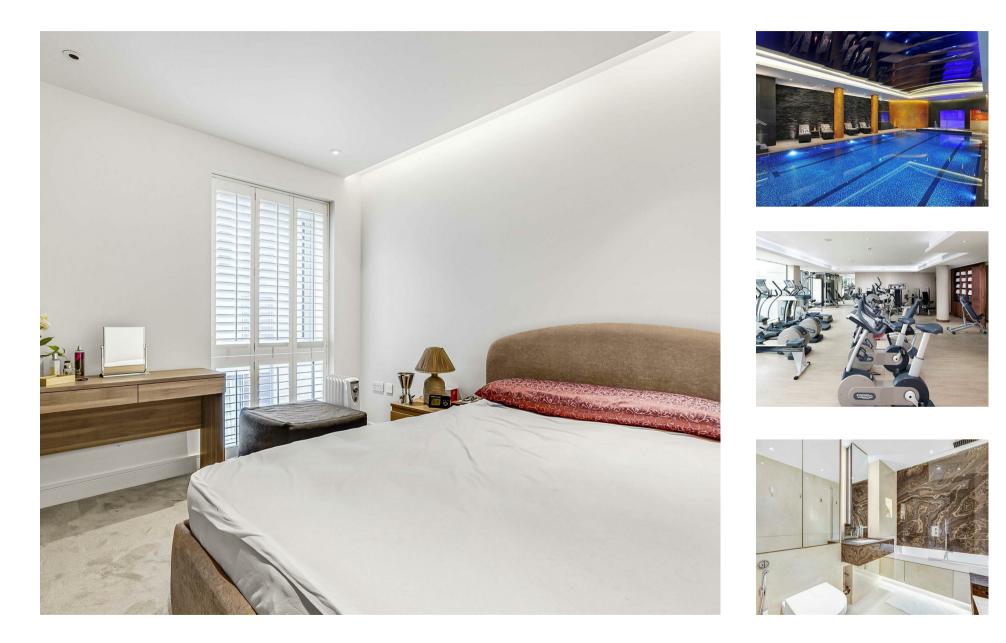

## £1,075,000 Leasehold

A modern two-bedroom apartment situated on the third floor of this popular building here at Chelsea Creek SW6 built in 2015. The apartment offers 847sqft (78.7sqm) of accommodation comprising of a modern open plan reception room with access to a balcony, fully integrated kitchen with built in appliances, two double bedrooms with the master benefitting from an en-suite and built in wardrobes, guest bathroom. Further benefits include built in hallway storage and comfort cooling Residents at Chelsea Creek benefit from a on-site 24-Hour Concierge, exclusive use of The Spa, health and fitness suite with an indoor swimming pool, sauna, steam room, gymnasium, and treatment room. The stylish King's Road and Chelsea Harbour, with its many restaurants, bars and boutiques are easily accessible and Imperial Wharf Station is just a few minutes' walk.