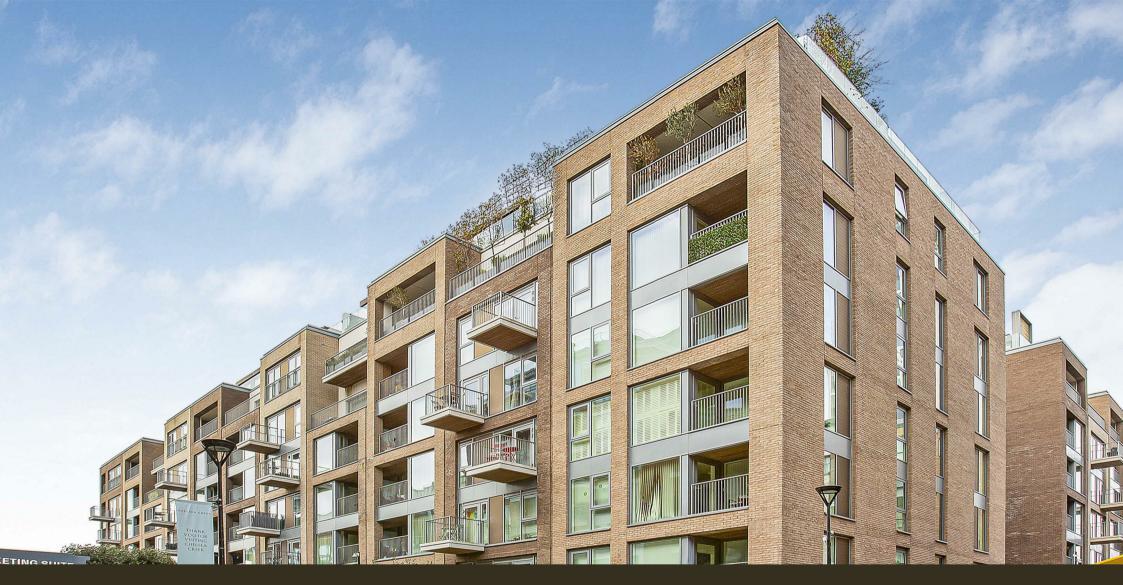

#### 6 Park Street, Chelsea Creek London SW6

### 6 Park Street, Chelsea Creek London, SW6

## £1,075,000 Leasehold

A modern two-bedroom apartment situated on the third floor of this popular building here at Chelsea Creek SW6 built in 2015. The apartment offers 847sqft (78.7sqm) of accommodation comprising of a modern open plan reception room with access to a balcony, fully integrated kitchen with built in appliances, two double bedrooms with the master benefitting from an en-suite and built in wardrobes, guest bathroom. Further benefits include built in hallway storage and comfort cooling Residents at Chelsea Creek benefit from a on-site 24-Hour Concierge, exclusive use of The Spa, health and fitness suite with an indoor swimming pool, sauna, steam room, gymnasium, and treatment room. The stylish King's Road and Chelsea Harbour, with its many restaurants, bars and boutiques are easily accessible and Imperial Wharf Station is just a few minutes' walk.