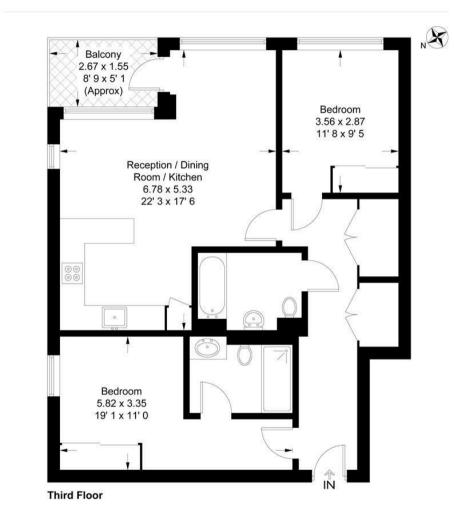

#### **Meadows House**

Approximate Gross Internal Area = 847 sq ft / 78.7 sq m Balcony = 47 sq ft / 4.4 sq m

This plan is not to scale and must be used as layout guidance only. All measurements and areas are approximate and should not be relied upon to provide accurate information. This plan must not be relied upon when making property valuations, design considerations or any other such relevant decisions. We accept no responsibility or liability (whether in contract, tort or otherwise) in relation to any loss whatsoever arising from or in connection with any use of this plan or the adequacy, accuracy or completeness of it or any information within it.