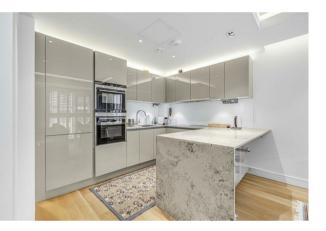

## £1,075,000 Leasehold

A modern two-bedroom apartment situated on the third floor of this popular building here at Chelsea Creek SW6 built in 2015. The apartment offers 847sqft (78.7sqm) of accommodation comprising of a modern open plan reception room with access to a balcony, fully integrated kitchen with built in appliances, two double bedrooms with the master benefitting from an en-suite and built in wardrobes, guest bathroom. Further benefits include built in hallway storage and comfort cooling Residents at Chelsea Creek benefit from a on-site 24-Hour Concierge, exclusive use of The Spa, health and fitness suite with an indoor swimming pool, sauna, steam room, gymnasium, and treatment room. The stylish King's Road and Chelsea Harbour, with its many restaurants, bars and boutiques are easily accessible and Imperial Wharf Station is just a few minutes' walk.

Leasehold - 999 from 2010 — 986 Years Remaining Service Charge - £6833 PA Ground Rent - £450 PA Hammersmith & Fulham Council (Band G)

EPC — B (85)

- Two Bedroom Apartment
- 3rd Floor With Lift
- Balcony
- 847sqft (78.7sqm)
- Well Presented Throughout
- Open Plan Lounge
- Modern Kitchen Area With Built In Appliances
- 24 Hour Concierge, Residents Spa Gymnasium & Indoor Pool
- EPC B (85)