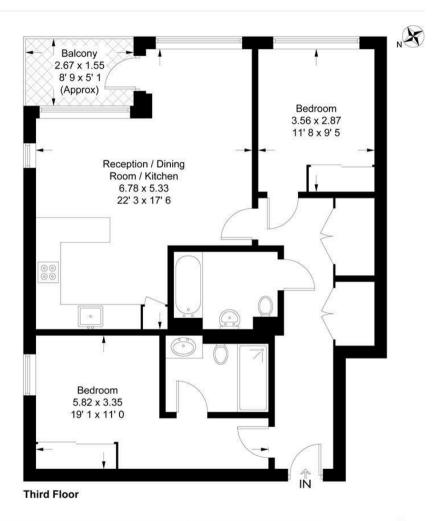

#### **Meadows House**

Approximate Gross Internal Area = 847 sq ft / 78.7 sq m Balcony = 47 sq ft / 4.4 sq m

This plan is not to scale and must be used as layout guidance only. All measurements and areas are approximate and should not be relied upon to provide accurate information. This plan must not be relied upon when making property valuations, design considerations or any other such relevant decisions. We accept no responsibility or liability (whether in contract, tort or otherwise) in relation to any loss whatsoever arising from or in connection with any use of this plan or the adequacy, accuracy or completeness of it or any information within it.