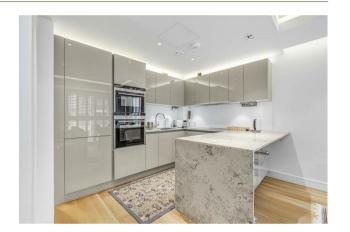

### £1,150,000 Leasehold

A modern two-bedroom apartment situated on the third floor of this popular building here at Chelsea Creek SW6 built in 2015. The apartment offers 847sqft (78.7sqm) of accommodation comprising of a modern open plan reception room with access to a balcony, fully integrated kitchen with built in appliances, two double bedrooms with the master benefitting from an en-suite and built in wardrobes, guest bathroom. Further benefits include built in hallway storage, comfort cooling & the right to park for 1 car. Residents at Chelsea Creek benefit from a on-site 24-Hour Concierge, exclusive use of The Spa, health and fitness suite with an indoor swimming pool, sauna, steam room, gymnasium, and treatment room. The stylish King's Road and Chelsea Harbour, with its many restaurants, bars and boutiques are easily accessible and Imperial Wharf Station is just a few minutes' walk.