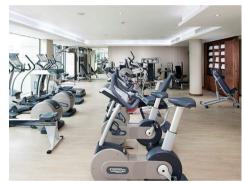

### £1,150,000 Leasehold

A modern two-bedroom apartment situated on the third floor of this popular building here at Chelsea Creek SW6 built in 2015. The apartment offers 847sqft (78.7sqm) of accommodation comprising of a modern open plan reception room with access to a balcony, fully integrated kitchen with built in appliances, two double bedrooms with the master benefitting from an en-suite and built in wardrobes, guest bathroom. Further benefits include built in hallway storage, comfort cooling & the right to park for 1 car. Residents at Chelsea Creek benefit from a on-site 24-Hour Concierge, exclusive use of The Spa, health and fitness suite with an indoor swimming pool, sauna, steam room, gymnasium, and treatment room. The stylish King's Road and Chelsea Harbour, with its many restaurants, bars and boutiques are easily accessible and Imperial Wharf Station is just a few minutes' walk.