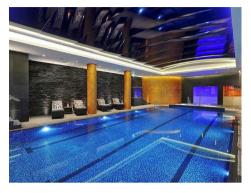

### £1,150,000 Leasehold

A modern two-bedroom apartment situated on the third floor of this popular building here at Chelsea Creek SW6 built in 2015. The apartment offers 847sqft (78.7sqm) of accommodation comprising of a modern open plan reception room with access to a balcony, fully integrated kitchen with built in appliances, two double bedrooms with the master benefitting from an en-suite and built in wardrobes, guest bathroom. Further benefits include built in hallway storage, comfort cooling & the right to park for 1 car. Residents at Chelsea Creek benefit from a on-site 24-Hour Concierge, exclusive use of The Spa, health and fitness suite with an indoor swimming pool, sauna, steam room, gymnasium, and treatment room. The stylish King's Road and Chelsea Harbour, with its many restaurants, bars and boutiques are easily accessible and Imperial Wharf Station is just a few minutes' walk.