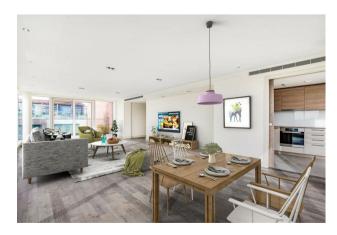

### £2,000,000 Leasehold

A 3-bedroom SUB PENTHOUSE located within the highly desirable Berkeley Home's built development at Chelsea Creek SW6. This spacious contemporary interior designed apartment which has recently been redecorated offers an abundance of space 1475sqft (137sqm) and consists of a master bedroom with balcony, excellent built-in storage, luxury bathroom, further two double bedrooms and a guest bathroom, utility room, spacious open plan reception room with access to a wraparound balcony with far reaching views, fully fitted kitchen / breakfast room with integrated appliances, further benefits include underground parking. The development offers a resident's gym & spa, 24-hour concierge & communal landscaped gardens. Chelsea Creek is located a short distance from the amenities of the Kings Road, and moments from Imperial Wharf over ground station which is one stop from both West Brompton station (district line) and Clapham Junction.