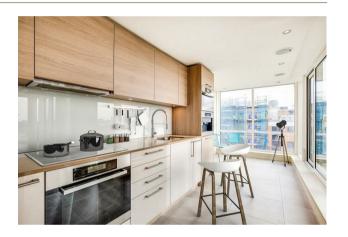

### £2,000,000 Leasehold

A 3-bedroom SUB PENTHOUSE located within the highly desirable Berkeley Home's built development at Chelsea Creek SW6. This spacious contemporary interior designed apartment which has recently been redecorated offers an abundance of space 1475sqft (137sqm) and consists of a master bedroom with balcony, excellent built-in storage, luxury bathroom, further two double bedrooms and a guest bathroom, utility room, spacious open plan reception room with access to a wraparound balcony with far reaching views, fully fitted kitchen / breakfast room with integrated appliances, further benefits include underground parking. The development offers a resident's gym & spa, 24-hour concierge & communal landscaped gardens. Chelsea Creek is located a short distance from the amenities of the Kings Road, and moments from Imperial Wharf over ground station which is one stop from both West Brompton station (district line) and Clapham Junction.