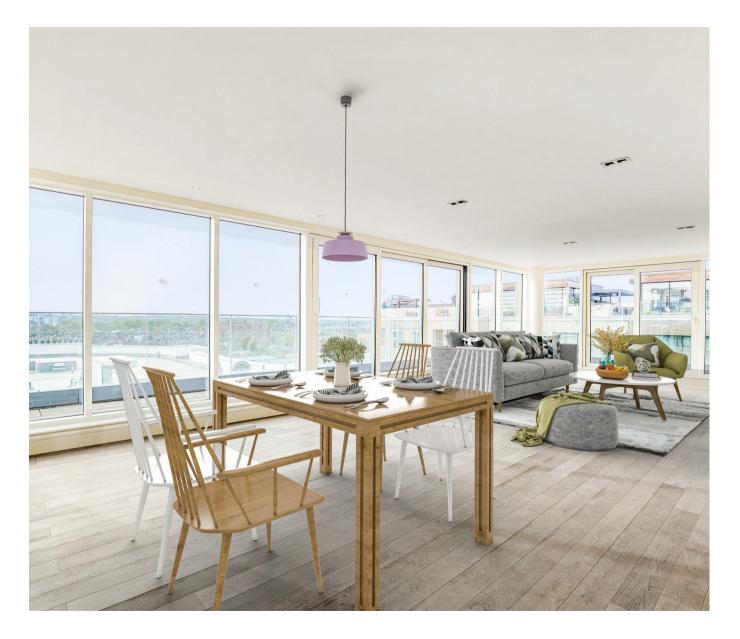

### £2,000,000 Leasehold

A 3-bedroom SUB PENTHOUSE located within the highly desirable Berkeley Home's built development at Chelsea Creek SW6. This spacious contemporary interior designed apartment which has recently been redecorated offers an abundance of space 1475sqft (137sqm) and consists of a master bedroom with balcony, excellent built-in storage, luxury bathroom, further two double bedrooms and a guest bathroom, utility room, spacious open plan reception room with access to a wraparound balcony with far reaching views, fully fitted kitchen / breakfast room with integrated appliances, further benefits include underground parking. The development offers a resident's gym & spa, 24-hour concierge & communal landscaped gardens. Chelsea Creek is located a short distance from the amenities of the Kings Road, and moments from Imperial Wharf over ground station which is one stop from both West Brompton station (district line) and Clapham Junction.

EPC B (81)

- · Sub Penthouse 7Th Floor
- · Three Bedrooms
- · 1475sqft / 137sqm
- · Two Balconies
- · Spacious Reception Room
- · Kitchen / Breakfast Room
- · 24 Hour Concierge, Residents Gym & Spa
- · Underground Parking
- · Easy Reach Of Imperial Wharf
- EPC B (81)