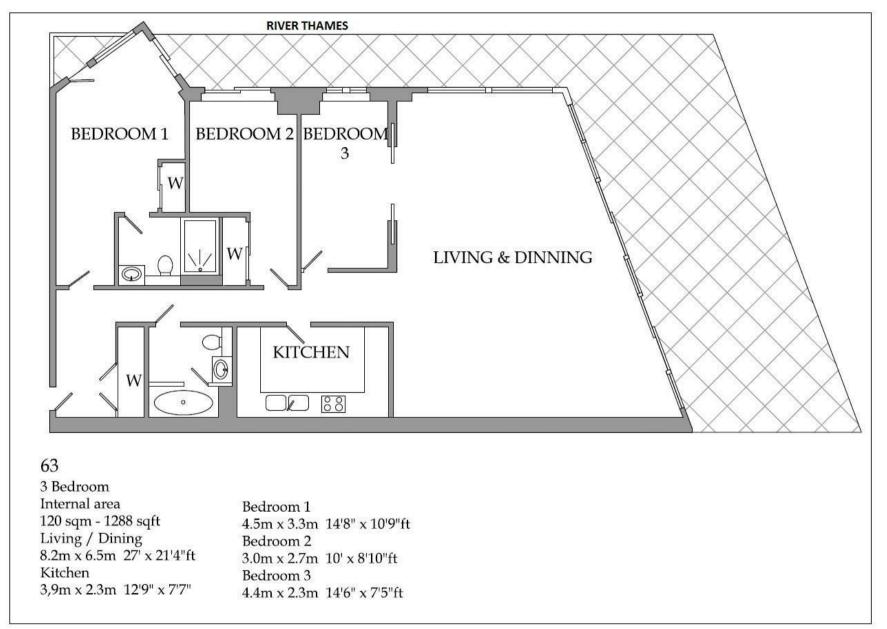

### £1,750,000 Leasehold

Stunning river facing 3-bedroom apartment with a spacious wraparound balcony( with sunset views ) and equipped with Opus sound Technology in all rooms is now available to view. Located on the 2nd floor (with lift) and finished to the highest standard, the apartment is spread over 1288sq.ft (120sq.m) and further comprises a large living/dining room, separate fitted kitchen with built in coffee machine, three double bedrooms, master with en-suite shower room, and a guest bathroom. The apartment also benefits from underfloor heating, comfort cooling, mood lighting, 24 hour concierge and security, gym, plus secure underground parking for one car. Battersea Reach is one of London's latest contemporary riverside developments located just over Wandsworth Bridge. Residents have access to Youngs Waterfront Bar & restaurant plus a French patisserie within the development with more amenities scheduled to open soon. Transportation links are excellent with overland trains to Waterloo a few minutes' walk away.

Service Charge £9265 2022/23 — Lease 983 years — Ground Rent £550

Council Tax — Wandsworth Council — Band G

EPC B (82)

EPC certificate available on request.

- 3 Double Bedrooms & 2 Luxury Bathrooms (One En-Suite)
- Dual Reception Room
- Separate Modern Integrated Kitchen
- Secure Parking
- Large Private Terrace
- Direct River Thames Views
- Sunset Views with West Facing Aspect
- 24 Hour Concierge, Gym, On-Site Shops & Bars
- Close to Transport Links
- EPC B (82)