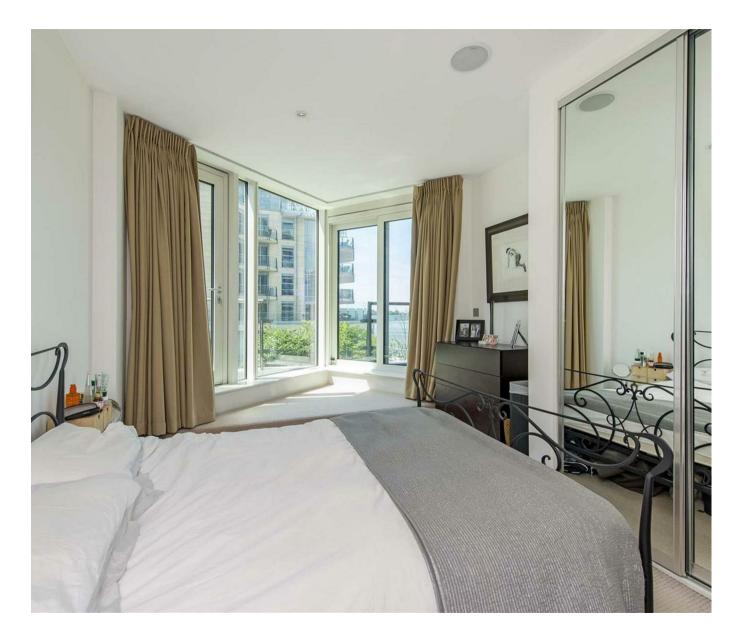

### £1,750,000 Leasehold

Stunning river facing 3-bedroom apartment with a spacious wraparound balcony( with sunset views ) and equipped with Opus sound Technology in all rooms is now available to view. Located on the 2nd floor (with lift) and finished to the highest standard, the apartment is spread over 1288sq.ft (120sq.m) and further comprises a large living/dining room, separate fitted kitchen with built in coffee machine, three double bedrooms, master with en-suite shower room, and a guest bathroom. The apartment also benefits from underfloor heating, comfort cooling, mood lighting, 24 hour concierge and security, gym, plus secure underground parking for one car. Battersea Reach is one of London's latest contemporary riverside developments located just over Wandsworth Bridge. Residents have access to Youngs Waterfront Bar & restaurant plus a French patisserie within the development with more amenities scheduled to open soon. Transportation links are excellent with overland trains to Waterloo a few minutes' walk away.

Service Charge £9265 2022/23 — Lease 983 years — Ground Rent £550

Council Tax — Wandsworth Council — Band G

EPC B (82)

EPC certificate available on request.

- 3 Double Bedrooms & 2 Luxury Bathrooms (One En-Suite)
- Dual Reception Room
- Separate Modern Integrated Kitchen
- Secure Parking
- Large Private Terrace
- Direct River Thames Views
- Sunset Views with West Facing Aspect
- 24 Hour Concierge, Gym, On-Site Shops & Bars
- Close to Transport Links
- EPC B (82)