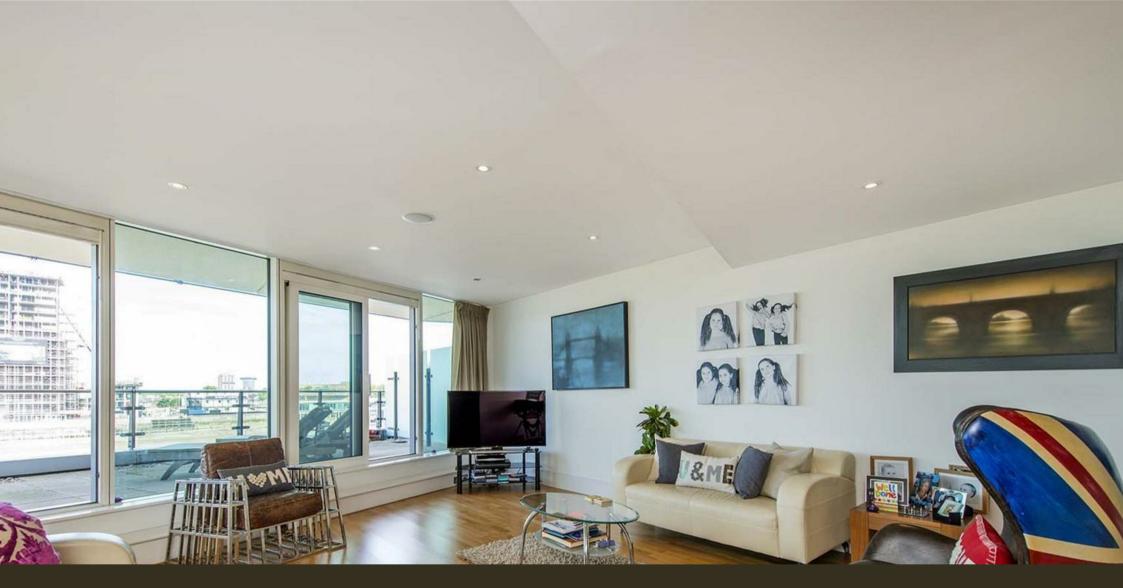

### £1,750,000 Leasehold

Stunning river facing 3-bedroom apartment with a spacious wraparound balcony( with sunset views ) and equipped with Opus sound Technology in all rooms is now available to view. Located on the 2nd floor (with lift) and finished to the highest standard, the apartment is spread over 1288sq.ft (120sq.m) and further comprises a large living/dining room, separate fitted kitchen with built in coffee machine, three double bedrooms, master with en-suite shower room, and a guest bathroom. The apartment also benefits from underfloor heating, comfort cooling, mood lighting, 24 hour concierge and security, gym, plus secure underground parking for one car. Battersea Reach is one of London's latest contemporary riverside developments located just over Wandsworth Bridge. Residents have access to Youngs Waterfront Bar & restaurant plus a French patisserie within the development with more amenities scheduled to open soon. Transportation links are excellent with overland trains to Waterloo a few minutes' walk away.

Service Charge £9265 2022/23 — Lease 983 years — Ground Rent £550

Council Tax — Wandsworth Council — Band G

EPC B (82)

EPC certificate available on request.

- 3 Double Bedrooms & 2 Luxury Bathrooms (One En-Suite)
- Dual Reception Room
- Separate Modern Integrated Kitchen
- Secure Parking
- Large Private Terrace
- Direct River Thames Views
- Sunset Views with West Facing Aspect
- 24 Hour Concierge, Gym, On-Site Shops & Bars
- Close to Transport Links
- EPC B (82)