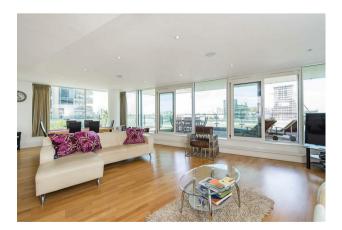

### £1,750,000 Leasehold

Stunning river facing 3-bedroom apartment with a spacious wraparound balcony( with sunset views ) and equipped with Opus sound Technology in all rooms is now available to view. Located on the 2nd floor (with lift) and finished to the highest standard, the apartment is spread over 1288sq.ft (120sq.m) and further comprises a large living/dining room, separate fitted kitchen with built in coffee machine, three double bedrooms, master with en-suite shower room, and a guest bathroom. The apartment also benefits from underfloor heating, comfort cooling, mood lighting, 24 hour concierge and security, gym, plus secure underground parking for one car. Battersea Reach is one of London's latest contemporary riverside developments located just over Wandsworth Bridge. Residents have access to Youngs Waterfront Bar & restaurant plus a French patisserie within the development with more amenities scheduled to open soon. Transportation links are excellent with overland trains to Waterloo a few minutes' walk away.

Service Charge £9265 2022/23 — Lease 983 years — Ground Rent £550

Council Tax — Wandsworth Council — Band G

EPC B (82)

EPC certificate available on request.

- 3 Double Bedrooms & 2 Luxury Bathrooms (One En-Suite)
- Dual Reception Room
- Separate Modern Integrated Kitchen
- Secure Parking
- Large Private Terrace
- Direct River Thames Views
- Sunset Views with West Facing Aspect
- 24 Hour Concierge, Gym, On-Site Shops & Bars
- Close to Transport Links
- EPC B (82)