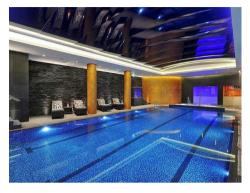

## £1,370,000 Leasehold

BUILD COMPLETE AND READY TO MOVE IN for this Stunning brand new luxurious two-bedroom apartment, 846sqft (78.58sqm) situated on the ground floor of this brand-new phase within the highly desirable Chelsea Creek development SW6. The bright and contemporary apartment benefits from a modern open plan living area with a stylish kitchen & integrated appliance's, a balcony which overlooks the restful canal waterways and treelined promenades. The two bedrooms both benefit from fitted wardrobes as well as the master offering an ensuite, there is also a guest bathroom and ample storage throughout. Chelsea Creek is located a short distance from the famous Kings Road the gardens of Chelsea Creek have been exquisitely landscaped to create space for calm contemplation, showcasing the priority for wellbeing and environmental quality that flows throughout Chelsea Creek. The Development boasts luxury wellness amenities and concierge services onsite, to cater to your every lifestyle need. With a 24-hour concierge service and an on-site team to take care of management and security, with exclusive access to residents for The Spa and Fitness centre - with swimming pool, sauna, steam room, treatment room and gymnasium or relax and unwind while watching the latest movie in the deluxe Cinema room or roof top terrace.

Lease - 999 years from 2010 Service Charge Approximately - £7.96 Per SqFt Ground Rent - Peppercorn Pa Council Tax - Hammersmith & Fulham - Band F

EPC Rating B (83)

· Stunning Brand-New Apartment

- · Located On The Ground Floor
- · Two Bedroom / Two Bathroom
- · Open Plan Living
- · Balcony with Canal Facing Aspect
- · 846sqft / 78.58sqm
- · Desirable Dockside Development
- · Exclusive Access To The Spa With Swimming Pool, Sauna, Steam Room, Treatment and Gym
- · Residents Lounge, Private Cinema And Roof Terrace, Located In The Imperial
- EPC Rating B (83)