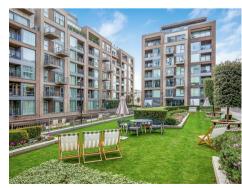

## £1,370,000 Leasehold

BUILD COMPLETE AND READY TO MOVE IN for this Stunning brand new luxurious two-bedroom apartment, 846sqft (78.58sqm) situated on the ground floor of this brand-new phase within the highly desirable Chelsea Creek development SW6. The bright and contemporary apartment benefits from a modern open plan living area with a stylish kitchen & integrated appliance's, a balcony which overlooks the restful canal waterways and treelined promenades. The two bedrooms both benefit from fitted wardrobes as well as the master offering an ensuite, there is also a guest bathroom and ample storage throughout. Chelsea Creek is located a short distance from the famous Kings Road the gardens of Chelsea Creek have been exquisitely landscaped to create space for calm contemplation, showcasing the priority for wellbeing and environmental quality that flows throughout Chelsea Creek. The Development boasts luxury wellness amenities and concierge services onsite, to cater to your every lifestyle need. With a 24-hour concierge service and an on-site team to take care of management and security, with exclusive access to residents for The Spa and Fitness centre - with swimming pool, sauna, steam room, treatment room and gymnasium or relax and unwind while watching the latest movie in the deluxe Cinema room or roof top terrace.

Lease - 999 years from 2010 Service Charge Approximately - £7.96 Per SqFt Ground Rent - Peppercorn Pa Council Tax - Hammersmith & Fulham - Band F

EPC Rating B (83)

· Stunning Brand-New Apartment

- · Located On The Ground Floor
- · Two Bedroom / Two Bathroom
- · Open Plan Living
- · Balcony with Canal Facing Aspect
- · 846sqft / 78.58sqm
- · Desirable Dockside Development
- · Exclusive Access To The Spa With Swimming Pool, Sauna, Steam Room, Treatment and Gym
- · Residents Lounge, Private Cinema And Roof Terrace, Located In The Imperial
- EPC Rating B (83)