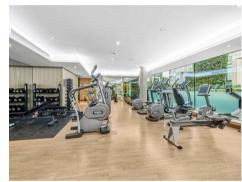

## £1,370,000 Leasehold

BUILD COMPLETE AND READY TO MOVE IN for this Stunning brand new luxurious two-bedroom apartment, 846sqft (78.58sqm) situated on the ground floor of this brand-new phase within the highly desirable Chelsea Creek development SW6. The bright and contemporary apartment benefits from a modern open plan living area with a stylish kitchen & integrated appliance's, a balcony which overlooks the restful canal waterways and treelined promenades. The two bedrooms both benefit from fitted wardrobes as well as the master offering an ensuite, there is also a guest bathroom and ample storage throughout. Chelsea Creek is located a short distance from the famous Kings Road the gardens of Chelsea Creek have been exquisitely landscaped to create space for calm contemplation, showcasing the priority for wellbeing and environmental quality that flows throughout Chelsea Creek. The Development boasts luxury wellness amenities and concierge services onsite, to cater to your every lifestyle need. With a 24-hour concierge service and an on-site team to take care of management and security, with exclusive access to residents for The Spa and Fitness centre - with swimming pool, sauna, steam room, treatment room and gymnasium or relax and unwind while watching the latest movie in the deluxe Cinema room or roof top terrace.

Lease - 999 years from 2010 Service Charge Approximately - £7.96 Per SqFt Ground Rent - Peppercorn Pa Council Tax - Hammersmith & Fulham - Band F

EPC Rating B (83)

· Stunning Brand-New Apartment

- · Located On The Ground Floor
- · Two Bedroom / Two Bathroom
- · Open Plan Living
- · Balcony with Canal Facing Aspect
- · 846sqft / 78.58sqm
- · Desirable Dockside Development
- · Exclusive Access To The Spa With Swimming Pool, Sauna, Steam Room, Treatment and Gym
- · Residents Lounge, Private Cinema And Roof Terrace, Located In The Imperial
- EPC Rating B (83)