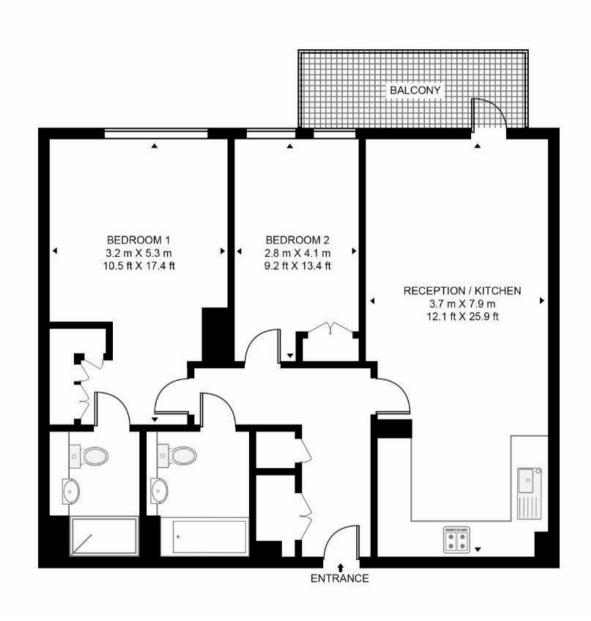

## £1,370,000 Leasehold

BUILD COMPLETE AND READY TO MOVE IN for this Stunning brand new luxurious two-bedroom apartment, 846sqft (78.58sqm) situated on the ground floor of this brand-new phase within the highly desirable Chelsea Creek development SW6. The bright and contemporary apartment benefits from a modern open plan living area with a stylish kitchen & integrated appliance's, a balcony which overlooks the restful canal waterways and treelined promenades. The two bedrooms both benefit from fitted wardrobes as well as the master offering an ensuite, there is also a guest bathroom and ample storage throughout. Chelsea Creek is located a short distance from the famous Kings Road the gardens of Chelsea Creek have been exquisitely landscaped to create space for calm contemplation, showcasing the priority for wellbeing and environmental quality that flows throughout Chelsea Creek. The Development boasts luxury wellness amenities and concierge services onsite, to cater to your every lifestyle need. With a 24-hour concierge service and an on-site team to take care of management and security, with exclusive access to residents for The Spa and Fitness centre - with swimming pool, sauna, steam room, treatment room and gymnasium or relax and unwind while watching the latest movie in the deluxe Cinema room or roof top terrace.

Lease - 999 years from 2010 Service Charge Approximately - £7.96 Per SqFt Ground Rent - Peppercorn Pa Council Tax - Hammersmith & Fulham - Band F

EPC Rating B (83)

· Stunning Brand-New Apartment

- · Located On The Ground Floor
- · Two Bedroom / Two Bathroom
- · Open Plan Living
- · Balcony with Canal Facing Aspect
- · 846sqft / 78.58sqm
- · Desirable Dockside Development
- · Exclusive Access To The Spa With Swimming Pool, Sauna, Steam Room, Treatment and Gym
- · Residents Lounge, Private Cinema And Roof Terrace, Located In The Imperial
- EPC Rating B (83)