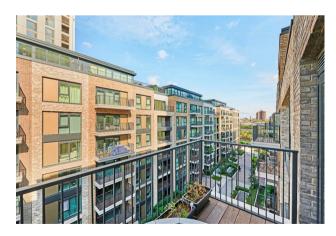

## £1,490,000 Leasehold

An impressive Two-bedroom apartment which was completed in 2020 and offers an excellent balance of spacious accommodation 1014sqft(94.2sqm). The apartment offers a highly impressive open plan lounge with a custom-designed kitchen with integrated appliances, access to the balcony overlooking the pretty boulevard, two double bedrooms with the master benefitting from an ensuite and a balcony, further family bathroom and guest cloakroom. The Development boasts luxury wellness amenities with the resident's spa and fitness centre - with swimming pool, sauna, steam room, treatment room and gymnasium also a 24-hour concierge services onsite, to cater to your every lifestyle need. Chelsea Creek is a unique dockside development within easy reach of Imperial Wharf over ground station as well as the stylish King's Road and Chelsea Harbour, with its many restaurants, bars, and boutiques. Imperial Wharf over ground station can be found within a few minutes' walk as well as Fulham Broadway 0.6 of a mile away servicing the District Line with Services Into Central London.