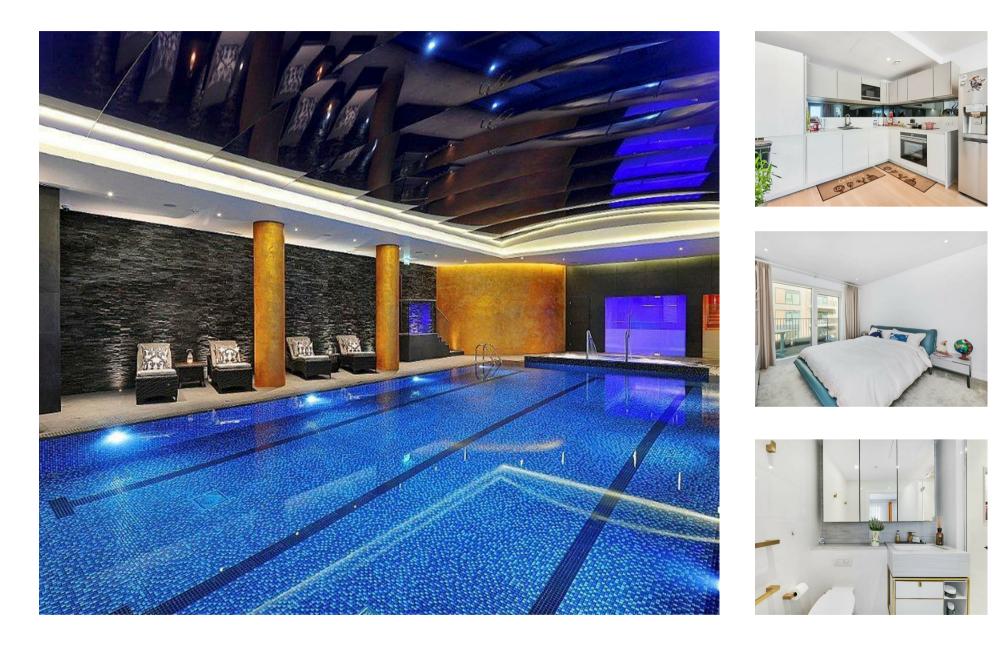

## £1,490,000 Leasehold

An impressive Two-bedroom apartment which was completed in 2020 and offers an excellent balance of spacious accommodation 1014sqft(94.2sqm). The apartment offers a highly impressive open plan lounge with a custom-designed kitchen with integrated appliances, access to the balcony overlooking the pretty boulevard, two double bedrooms with the master benefitting from an ensuite and a balcony, further family bathroom and guest cloakroom. The Development boasts luxury wellness amenities with the resident's spa and fitness centre - with swimming pool, sauna, steam room, treatment room and gymnasium also a 24-hour concierge services onsite, to cater to your every lifestyle need. Chelsea Creek is a unique dockside development within easy reach of Imperial Wharf over ground station as well as the stylish King's Road and Chelsea Harbour, with its many restaurants, bars, and boutiques. Imperial Wharf over ground station can be found within a few minutes' walk as well as Fulham Broadway 0.6 of a mile away servicing the District Line with Services Into Central London.

Service Charge £9900 PA Ground Rent £500PA Lease 999 years from 2010 Council Tax — Hammersmith & Fulham Council — Band G

EPC Rating B (86)

- Three Year Old Apartment
- Two Double bedrooms
- Ensuite To Master Bedroom
- Family Bathroom + further WC
- + 5th Floor With Lift
- Two Balconies From The Reception & Master Bedroom
- 1014sqft / 94.2sqm
- 24 Hour Concierge
- $\cdot\,$ Residents Spa<br/> Indoor Pool Sauna & Gym
- EPC Rating B (86)