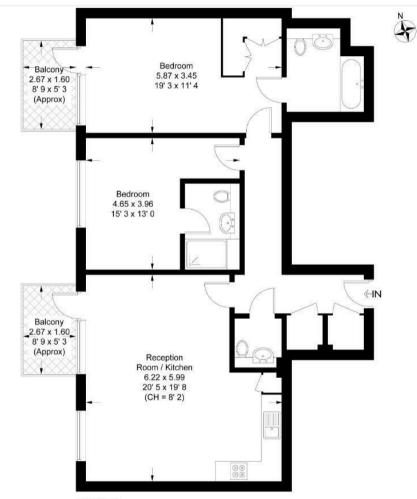

#### **Fairwater House**

Approximate Gross Internal Area = 1014 sq ft / 94.2 sq m Balcony = 92 sq ft / 8.6 sq m

#### GARTONJONES

Fifth Floor

This plan is not to scale and must be used as layout guidance only. All measurements and areas are approximate and should not be relied upon to provide accurate information. This plan must not be relied upon when making property valuations, design considerations or any other such relevant decisions. We accept no responsibility or liability (whether in contract, tort or otherwise) in relation to any loss whatsoever arising from or in connection with any use of this plan or the adequacy, accuracy or completeness of it or any information within it.