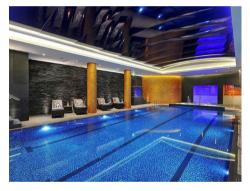

### £400,000 Leasehold

FANTASTIC BUY TO LET OPPORTUNITY - 5.5% YIELD PA - Modern studio apartment located on the fourth floor of this prestigious riverside development at Chelsea Creek. The apartment offers a spacious modern studio (303sq.ft), bright living/dining area with views overlooking the well tendered communal courtyard, fully fitted kitchen with integrated appliances. The bedroom area offers room for furniture alongside access to a modern finished threepiece family bathroom. The development built by the renowned Berkeley St George benefits from an on-site gym, swimming pool, spa and 24 hour concierge. Chelsea Creek is located nearby to Imperial Wharf Overground station and Fulham Broadway Underground station both offering excellent links around London as well as the famous Kings Road which offers a wide range of designer boutiques, top class restaurants, bars and quaint cafes. The property represents an ideal first-time purchase, rental investment, or a London Base.

- · 4th Floor Studio Apartment
- · 5.5%\* Gross Rental Yield PA
- · 303 Sq.ft (28.14 Sq.m)
- · Overlooking The Courtyard
- · Resident's Gym / Swimming Pool and Spa Facilities
- Walking Distance To Imperial Wharf Overground Station
- 0.5 Mile From Fulham Broadway Underground (District Line)
- · 24 Hour Concierge
- · Modern Riverside Development
- · EPC Rating B (87)