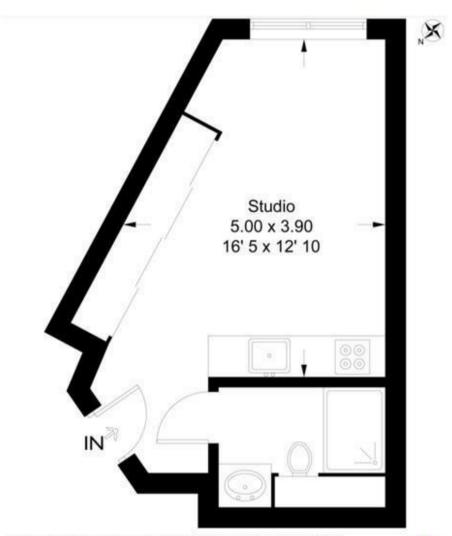

#### **Doulton House**

Approximate Gross Internal Area = 303 sq ft / 28.2 sq m

This plan is not to scale and must be used as layout guidance only. All measurements and areas are approximate and should not be relied upon to provide accurate information. This plan must not be relied upon when making properly valuations, design considerations or any other such relevant decisions. We accept no responsibility or liability (whether in contract, tort or otherwise) in relation to any loss whatsoever ansing from or in connection with any use of this plan or the adequacy, accuracy or completeness of it or any information within it.