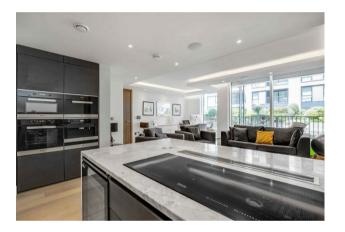

### £1,350,000 Leasehold

PRIME WATERSIDE LOCATION for this exceptional twobedroom apartment with direct views and access to the picturesque canal situated within Countess House which forms part of the highly desirable dockside development at Chelsea Creek, which is a wonderful idyllic location just minutes away from fashionable King's Road. The apartment offers 990sqft (91.9sqm) of high-class accommodation, open plan reception room with access to the balcony, modern stylish kitchen with built-in appliances and marble worktops. There are two double bedrooms with the master benefitting from a contemporary ensuite and a further bathroom accessed from the hallway. The property benefits from parking for one car within the secure underground car park. The idyllic canal side development which was built by the renowned Berkeley St George offers On-site a resident's gym, swimming pool, spa and 24-hour concierge. Chelsea Creek is located nearby to Imperial Wharf Overground station and Fulham Broadway Underground station both offering excellent links around London as well a range of designer boutiques, top class restaurants and bars and quaint cafes.