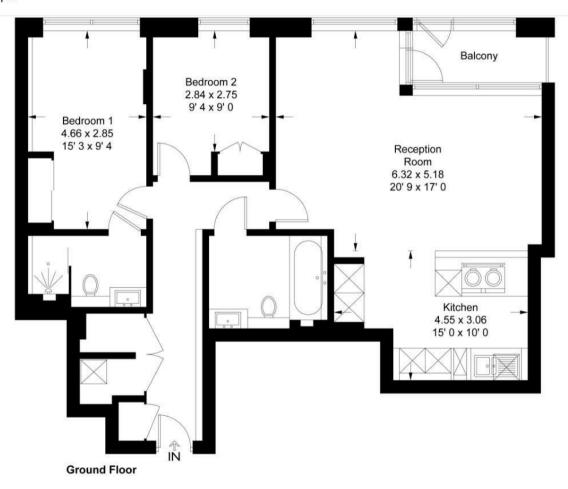

#### **Countess House**

Approximate Gross Internal Area = 964 sq ft / 89.6 sq m Balcony = 40 sq ft / 3.7 sq m GARTON JONES

This plan is not to scale and must be used as layout guidance only. All measurements and areas are approximate and should not be relied upon to provide accurate information. This plan must not be relied upon when making property valuations, design considerations or any other such relevant decisions. We accept no responsibility or liability (whether in contract, tort or otherwise) in relation to any loss whatsoever arising from or in connection with any use of this plan or the adequacy, accuracy or completeness of it or any information within it.