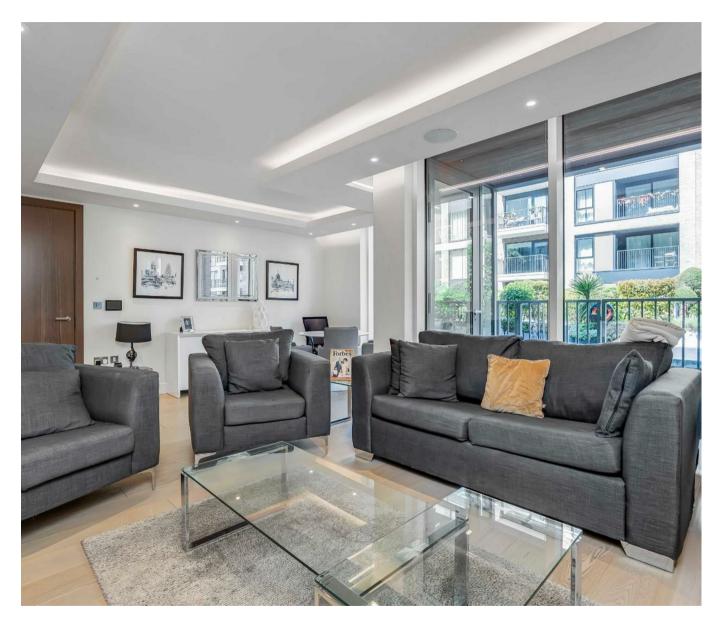

### £1,350,000 Leasehold

PRIME WATERSIDE LOCATION for this exceptional twobedroom apartment with direct views and access to the picturesque canal situated within Countess House which forms part of the highly desirable dockside development at Chelsea Creek, which is a wonderful idyllic location just minutes away from fashionable King's Road. The apartment offers 990sqft (91.9sqm) of high-class accommodation, open plan reception room with access to the balcony, modern stylish kitchen with built-in appliances and marble worktops. There are two double bedrooms with the master benefitting from a contemporary ensuite and a further bathroom accessed from the hallway. The property benefits from parking for one car within the secure underground car park. The idyllic canal side development which was built by the renowned Berkeley St George offers On-site a resident's gym, swimming pool, spa and 24-hour concierge. Chelsea Creek is located nearby to Imperial Wharf Overground station and Fulham Broadway Underground station both offering excellent links around London as well a range of designer boutiques, top class restaurants and bars and quaint cafes.

Leasehold — 990 years remaining Service Charge — TBC Ground Rent - £550PA Council Tax — Hammersmith & Fulham Council — Band G

EPC Rating C (78)

- · Stunning Prime Waterside location
- · Impressive Two Bedroom Apartment
- · Offered With Secure Underground Parking
- · Balcony
- · Ensuite To Master Bedroom
- · Private Pontoon To Canal
- · Onsite Spa Swimming Pool & Gymnasium
- · 24 Hour Concierge
- Easy Reach Of Imperial Wharf Overground Station
- EPC Rating C (78)