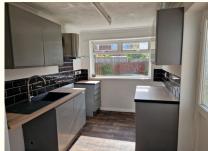

window to rear, radiator under bay window to front, under-stairs cupboard with gas and

electric meters.

**Kitchen** Approx. 2.25m x 3.39m (7'4" 11'1") x with modern fitted grey units, black inset sink, extractor

hood, space for gas cooker, plumbing for washing machine, radiator, boiler, brown

vinyl, black wall tiles, uPVC door to rear garden, window to rear garden.

**First Floor** 

**Landing** with white walls, grey carpet.