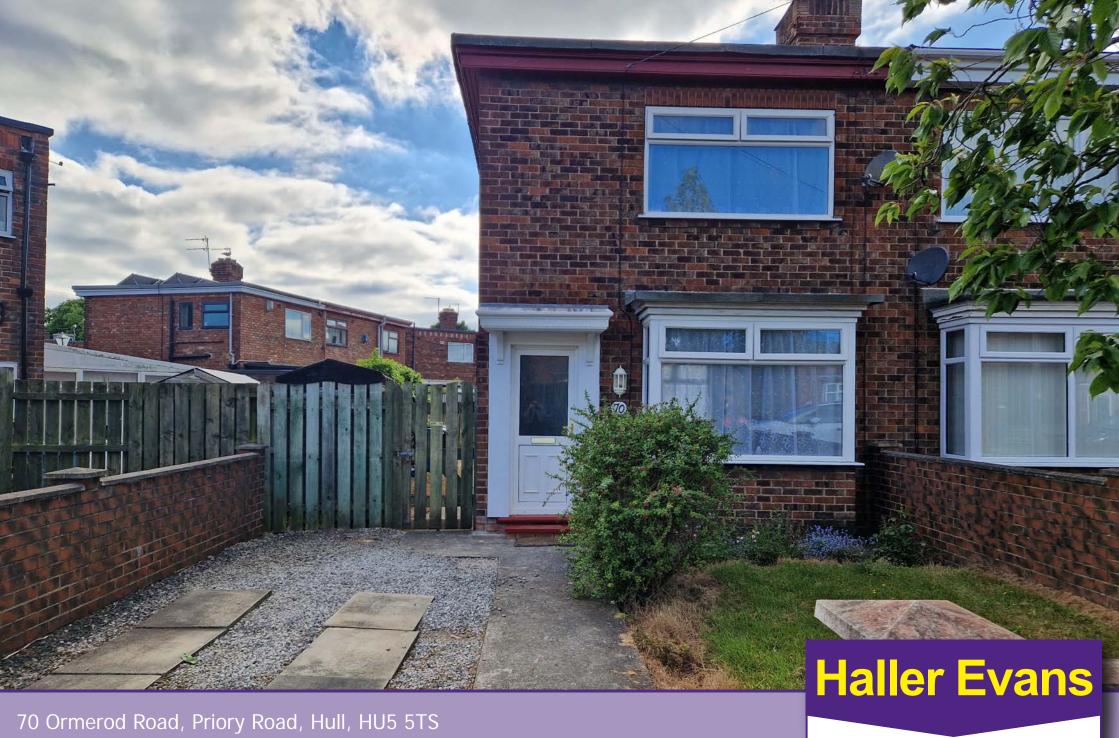

70 Ormerod Road, Priory Road, Hull, HU5 5TS **TO LET - £675 p.c.m.** 

**Chartered Surveyors** 

## AVAILABLE NOW / Newly Decorated / Two Bed Semi-detached House / Modern Fitted Kitchen / Large Garden

This spacious, newly refurbished semi-detached property, with single story rear extension, is located in a popular residential area to the West of the City Centre. The property benefits from gas central heating, uPVC double glazing, large through lounge-diner, front garden with driveway and rear garden with side access.