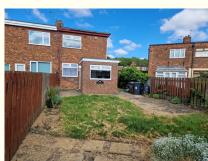

## AVAILABLE NOW / Newly Decorated / Two Bed Semi-detached House / Modern Fitted Kitchen / Large Garden

This spacious, newly refurbished semi-detached property, with single story rear extension, is located in a popular residential area to the West of the City Centre. The property benefits from gas central heating, uPVC double glazing, large through lounge-diner, front garden with driveway and rear garden with side access.

extractor, radiator, part tiled walls, grey vinyl, window to front elevation.

**Outside**There is a front garden with driveway and gate leading to the side of the property and large

rear garden.

**Services** The property has mains, gas, water, electricity, and drainage.