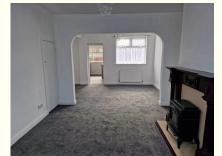

## **Ground Floor**

**Entrance Hall** with uPVC front door, black carpet, radiator, leading to stairway.

Through Lounge Diner Approx. 4.57m x 7.22m (15' x 23'7") max including bay with grey carpet, radiator under