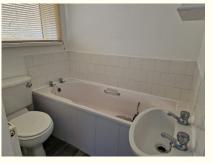

**Bedroom 1** Approx. 4.52m x 3.39m (14'8" x 11'1") max with grey carpet, radiator, built-in cupboard with

shelf.

**Bedroom 2** Approx. 2.69 x 2.71m (8'8" x 8'9") with grey carpet, radiator.

**Bathroom/WC** with three-piece suite, comprising low level wc, bath and wash basin, wall vanity unit, modern

extractor, radiator, part tiled walls, grey vinyl, window to front elevation.

**Outside**There is a front garden with driveway and gate leading to the side of the property and large

rear garden.

**Services** The property has mains, gas, water, electricity, and drainage.