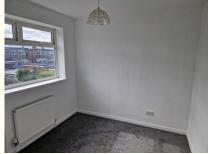

**Bedroom 1** Approx. 4.52m x 3.39m (14'8" x 11'1") max with grey carpet, radiator, built-in cupboard with

shelf.

**Bedroom 2** Approx. 2.69 x 2.71m (8'8" x 8'9") with grey carpet, radiator.

**Bathroom/WC** with three-piece suite, comprising low level wc, bath and wash basin, wall vanity unit, modern