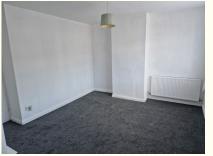

**Bedroom 1** Approx. 4.52m x 3.39m (14'8" x 11'1") max with grey carpet, radiator, built-in cupboard with

shelf.

**Bedroom 2** Approx. 2.69 x 2.71m (8'8" x 8'9") with grey carpet, radiator.

**Bathroom/WC** with three-piece suite, comprising low level wc, bath and wash basin, wall vanity unit, modern