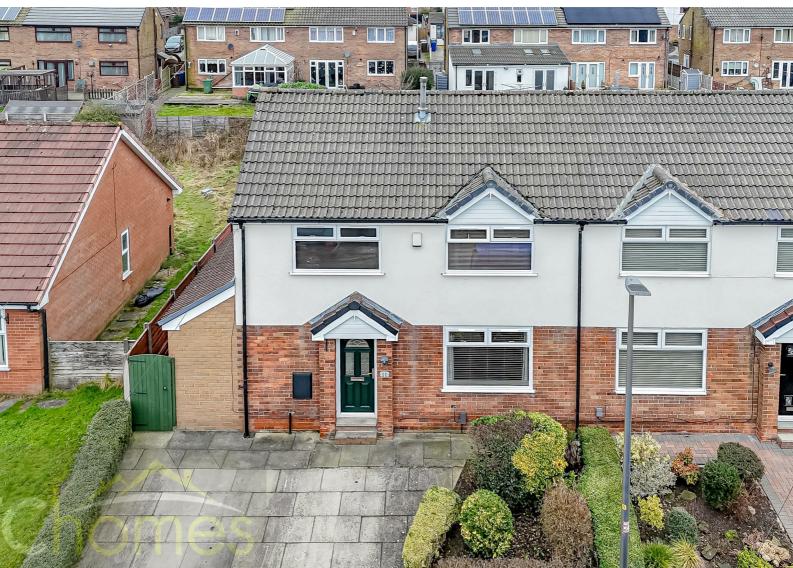

## 11 Gregory Avenue, Atherton, M46 9NX Offers over £190,000

ARC HOMES are delighted to offer FOR SALE this fantastic and very well presented extended FREEHOLD three bedroom semi detached property positioned within a popular location. This lovely home is beautifully presented throughout and boasts generous accommodation. Conveniently located within close proximity to a train station this property would be ideal for a range of buyers. With generous gardens and off road parking, early viewing is advised. Entry is via an entrance hallway which leads into an excellent spacious kitchen dining room finished with modern units. The well proportioned sitting room sits off the kitchen and is dial aspect with French doors leading into a lovely conservatory. The property has been extended to the side to create a handy utility room and downstairs cloakroom. To the first floor are three generous bedrooms and a modern bathroom. Outside, the front gardens are laid to lawn and provide off road parking. The enclosed rear gardens are larger than average providing excellent outdoor space and are laid to lawn with paved patio area.