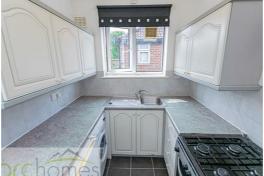

#### Kitchen

9'1" x 6'2" (2.77 x 1.89)

Fitted with a range of wall and base units, complementary work surfaces and part tiled elevations, gas cooker, washing machine and larder fridge included, uPVC window towards side aspect, rear door leading to balcony area and central ceiling light.