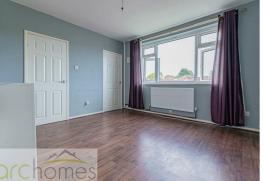

### Bedroom

10'9" x 11'10" (3.30 x 3.61)

uPVC window towards rear aspect, fitted mirrored wardrobes with hanging, shelving, drawer and dressing space, built in storage cupboard and central ceiling light.