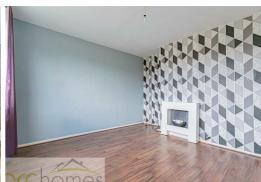

## Lounge

11'9" x 10'9" (3.59 x 3.29)

uPVC window towards front aspect, large built in storage cupboard and central ceiling light.