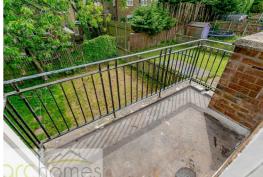

#### Outside

There are paved pathways leading to the main entry and an enclosed rear garden with has a lawn, mature shrubs and gated access.