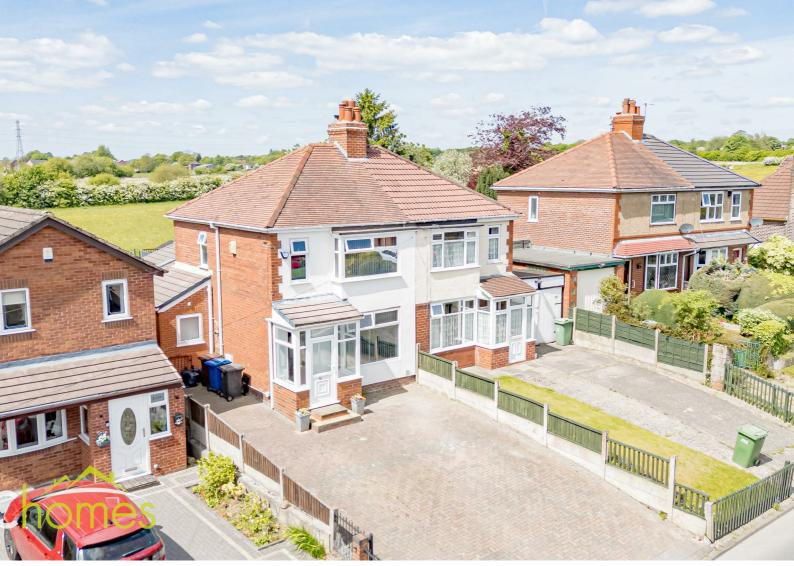

## 386 North Road, Atherton, M46 ORF £280,000

ARC HOMES are delighted to offer FOR SALE this absolutely gorgeous extended semi detached property positioned within a sought after location and backing onto fields. This beautiful home has been extended to the rear to create an amazing family room and offer generous accommodation together with private rear gardens, views, ample parking, garage and garden room. Ideal for a range of buyers early viewing is highly advised. Entry is via an entrance hallway which leads into a lovely sitting room. The modern kitchen sits in the centre of the grid floor and opens into the impressive family room which provides excellent family and entertaining space. A handy utility room and wc completes the ground floor. To the first floor are three generous bedrooms and a modern bathroom. Outside, this property is positioned within. sought after location with the front gardens providing ample off road parking. The enclosed rear gardens provide generous outdoor space and back onto fields providing an excellent degree of privacy. Located in the rear garden is a detached garage which has been extended to the rear to create a garden room.