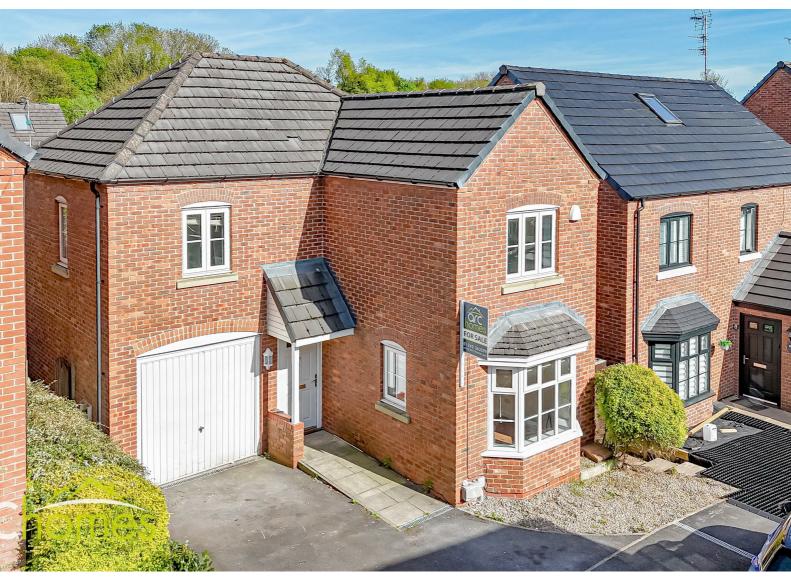

## 9 Shalewood Court, Atherton, M46 OSN Offers over £290,000

ARC HOMES are delighted to offer FOR SALE this very well presented three bedroom detached property positioned on the very popular Gadbury Fold development in Atherton. This beautiful home is well presented throughout and offers generous accommodation together with ample parking, garage and is tucked away in a quiet spot. Ideal for a range of buyers, early viewing is advised. Entry is via a welcoming entrance hallway which leads into the well proportioned sitting room. To the rear is a generous modern kitchen room finished with modern units, appliances including dishwasher and French doors opening into the rear gardens. A handy downstairs cloakroom completes the ground floor. To the first floor are three fantastic bedrooms and a lovely modern bathroom. The master bedroom sits to the front and benefits from a modern en suite shower room. Outside, the front gardens provide ample parking in front of the garage. The enclosed rear gardens are laid to lawn with paved patio area.