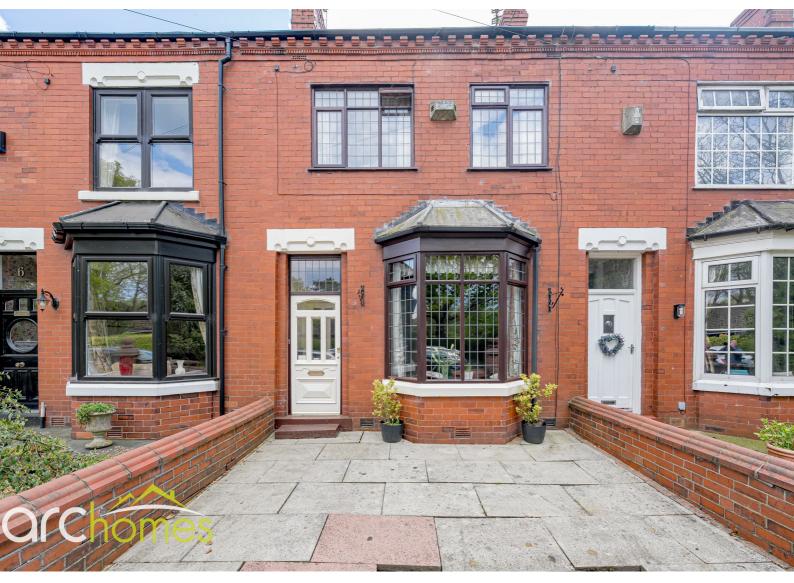

## 4 Squires Lane, Tyldesley, M29 8JF Offers over £200,000

ARC HOMES are delighted to offer FOR SALE this fantastic extended bay fronted terraced property situated at the picturesque end of Squires Lane is Tyldesley. This fantastic home offers generous accommodation and would be a perfect purchase for a range of buyers. To the rear of this property is a larger additional plot which is currently leased by the current owners but is available to purchase separately (ask the office for further details). Entry is via a welcoming entrance hallway which leads into a well proportioned sitting room. To the rear sits the separate dining room which leads into the kitchen. To the first floor are three excellent bedrooms and a bathroom. Outside, this property is located at the end of Squires Lane a=with enclosed low maintenance front gardens. There is and enclosed low maintenance rear garden which is not overlooked. Just to the rear of the property is the fantastic 'allotment' - an additional plot of land which has been leased by the current owners for years. The owner of this land is offering it for purchase.