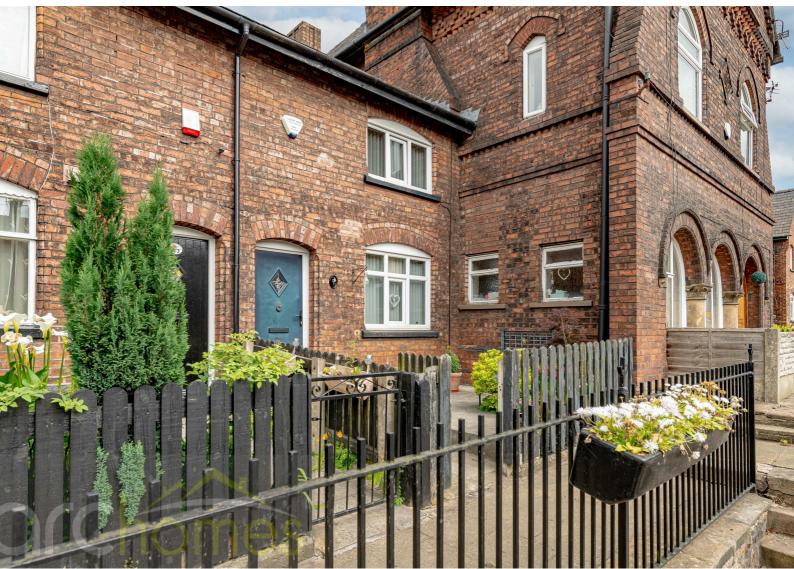

## 171 Leigh Road, Atherton, M46 OPB £825

ARC HOMES are delighted to offer TO LET this lovely two bedroom, miners cottage in the popular area of Howe Bridge. This lovely property is positioned within a very sought after location and would be ideal for a range of renters. A well proportioned sitting room sits to the front of the property whilst to the rear is a separate dining room and fitted kitchen. To the first floor are two generous bedrooms and a fab modern bathroom with corner bath and separate shower enclosure. Outside, this property is positioned in an elevated position on "The Promenade' with enclosed low maintenance gardens to both front and rear Restrictions: No Pets and Bond Scheme not accepted