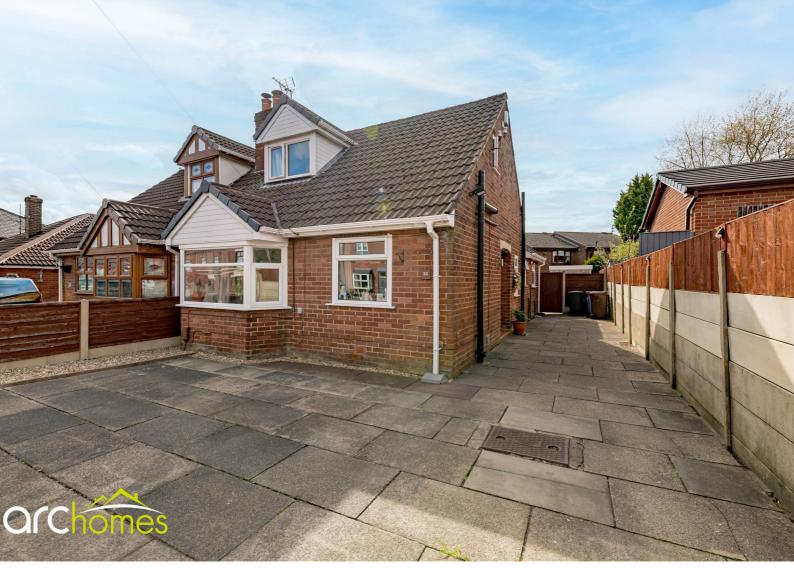

## 21 Tyldesley Old Road, Atherton, M46 9EH Offers in the region of £240,000

ARC HOMES are delighted to offer FOR SALE this excellent extended three bedroom semi detached property positioned within a sought after location. This lovely home is well presented throughout offering generous accommodation together with ample off road parking and enclosed gardens. Ideal for a range of buyers, early viewing is highly advised to avoid missing out. Entry is via an entrance hallway which leads into well proportioned sitting room. The sitting room leads into a separate dining area which has French doors opening into the rear gardens. The property has been extended to the rear to create a fantastic modern kitchen with integrated appliances such as fridge freezer, oven, washing machine and dishwasher and has patio doors opening up into the rear gardens. Two bedrooms and a handy downstairs shower room completes the ground floor accommodation. To the first floor is a further double bedroom and an excellent modern en suite shower room. There is also a handy walk in wardrobe accessed from the first floor landing. Outside, the front gardens are enclosed and provide ample off road parking which leads to the side. The enclosed rear gardens provide generous outdoor space and are low maintenance.