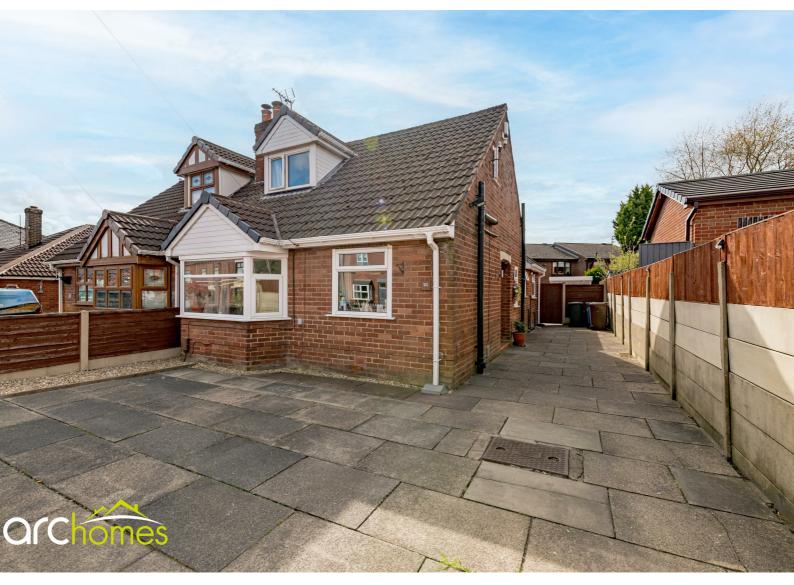

## 21 Tyldesley Old Road, Atherton, M46 9EH Offers in the region of £250,000

ARC HOMES are delighted to offer FOR SALE this excellent extended three bedroom semi detached property positioned within a sought after location. This lovely home is well presented throughout offering generous accommodation together with ample off road parking and enclosed gardens. Ideal for a range of buyers, early viewing is highly advised to avoid missing out. Entry is via an entrance hallway which leads into well proportioned sitting room. The sitting room leads into a separate dining area which has French doors opening into the rear gardens. The property has been extended to the rear to create a fantastic modern kitchen with integrated appliances such as fridge freezer, oven, washing machine and dishwasher and has patio doors opening up into the rear gardens. Two bedrooms and a handy downstairs shower room completes the ground floor accommodation. To the first floor is a further double bedroom and an excellent modern en suite shower room. There is also a handy walk in wardrobe accessed from the first floor landing. Outside, the front gardens are enclosed and provide ample off road parking which leads to the side. The enclosed rear gardens provide generous outdoor space and are low maintenance.