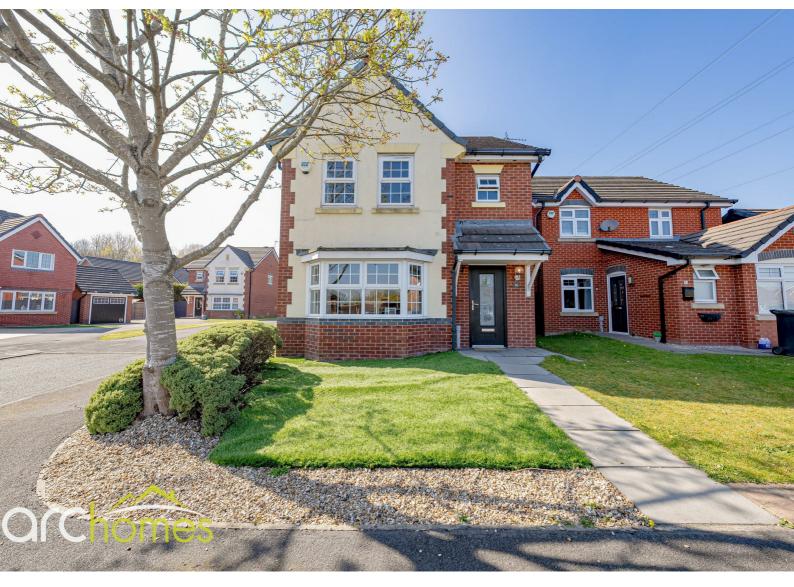

## 36 Hansom Drive, Atherton, M46 OSE Offers over £300,000

ARC HOMES are delighted to offer FOR SALE this gorgeous three bedroom detached property positioned within a lovely tucked away spot in the ever sought area of Howe Bridge. This beautiful home offers generous accommodation together with lovely gardens and ample parking. Flawlessly presented throughout and ideal for a range of buyers, early viewing is highly advised. Entry is via an entrance hallway which provides access to a handy downstairs cloakroom. The fantastic bay fronted sitting room sits to the front whilst to the rear is a generous separate dining room with French doors opening into the rear gardens. An excellent modern refitted kitchen completes the ground floor. To the first floor are three generous bedrooms and a modern bathroom. The master bedroom benefits from fitted wardrobes and a modern en suite shower room. Outside, this property is positioned within a cul de sac location occupying a corner plot providing excellent enclosed gardens, off road parking and detached garage.