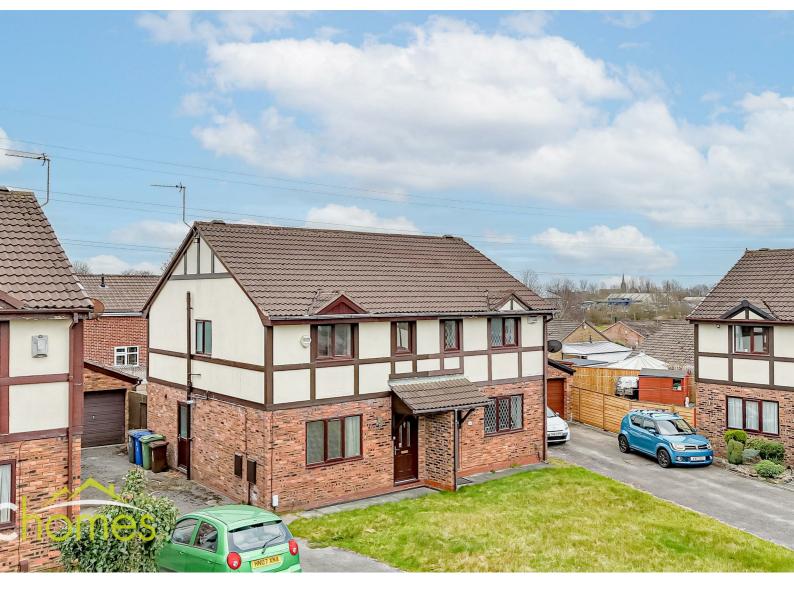

## 18 Peel Close, Atherton, M46 9EP £125,000

\*50% Shared Ownership £125,000 OR buy it outright for £250,000\*

ARC HOMES are delighted to offer FOR SALE this lovely and well presented four bedroom semi detached property positioned on the very sought after Chanters Development in Atherton. This spacious property boasts excellent family accommodation together with ample off road parking and no onward chain. This property is positioned in a quiet cul de sac and is well positioned within the catchment area for popular schools as well as being in close proximity of Atherton Train Station and major but routes. Entry is via an entrance hallway which provides access to the lovely and well proportioned sitting room and dining room. The dining room has patio doors accessing the rear garden and leads through to the modern fitted kitchen. To the first floor are three generous bedrooms, a useful office room / nursery and a modern bathroom. Outside, the front garden provides of road parking whilst the rear garden provides a great space to entertain and is low maintenance. There is a detached garage to the rear.