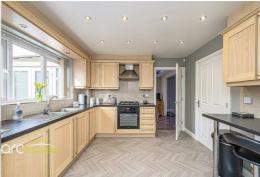

## 42 Hansom Drive, Atherton, M46 OSE £400,000

ARC HOMES are delighted to offer FOR SALE this absolutely stunning, larger than average, four bedroom detached property. Positioned within a tucked away spot on a very sought after Howe Bridge Development. This beautiful property is flawlessly presented throughout and boasts generous accommodation, together with south facing rear gardens and ample off road parking. An ideal family home in a very popular location, early viewing is advised. Entry is via an entrance hallway which leads into the well proportioned sitting room. To the rear a separate dining room leads into the lovely orangery which opens into the rear gardens. A modern kitchen, separate utility room and handy downstairs cloakroom complete the ground floor. To the first floor are four excellent bedrooms and a modern bathroom. The master benefits from a modern en suite shower room. Outside, this property is positioned within a cul de sac positioned with front gardens providing ample parking in front of the garage. The enclosed rear gardens provide generous outdoor space and are south facing.