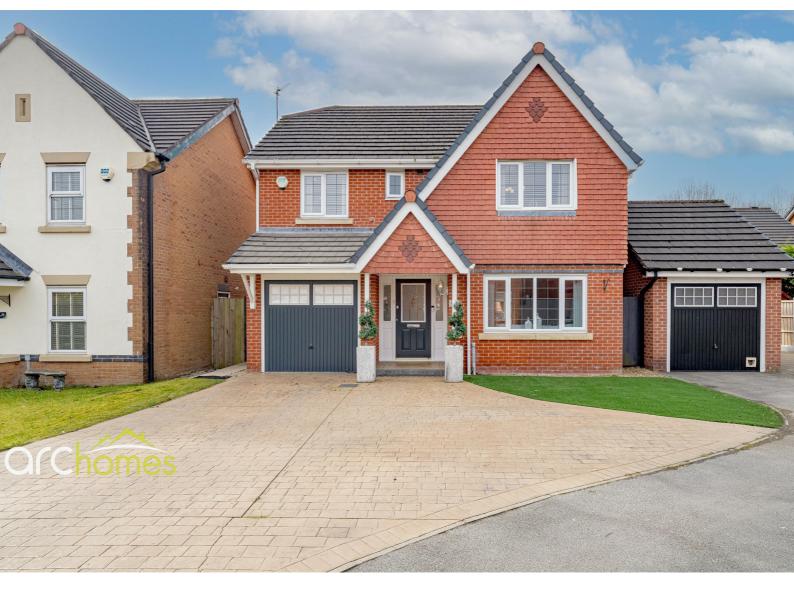

## 42 Hansom Drive, Atherton, M46 OSE £400,000

ARC HOMES are delighted to offer FOR SALE this absolutely stunning, larger than average, four bedroom detached property. Positioned within a tucked away spot on a very sought after Howe Bridge Development. This beautiful property is flawlessly presented throughout and boasts generous accommodation, together with south facing rear gardens and ample off road parking. An ideal family home in a very popular location, early viewing is advised. Entry is via an entrance hallway which leads into the well proportioned sitting room. To the rear a separate dining room leads into the lovely orangery which opens into the rear gardens. A modern kitchen, separate utility room and handy downstairs cloakroom complete the ground floor. To the first floor are four excellent bedrooms and a modern bathroom. The master benefits from a modern en suite shower room. Outside, this property is positioned within a cul de sac positioned with front gardens providing ample parking in front of the garage. The enclosed rear gardens provide generous outdoor space and are south facing.