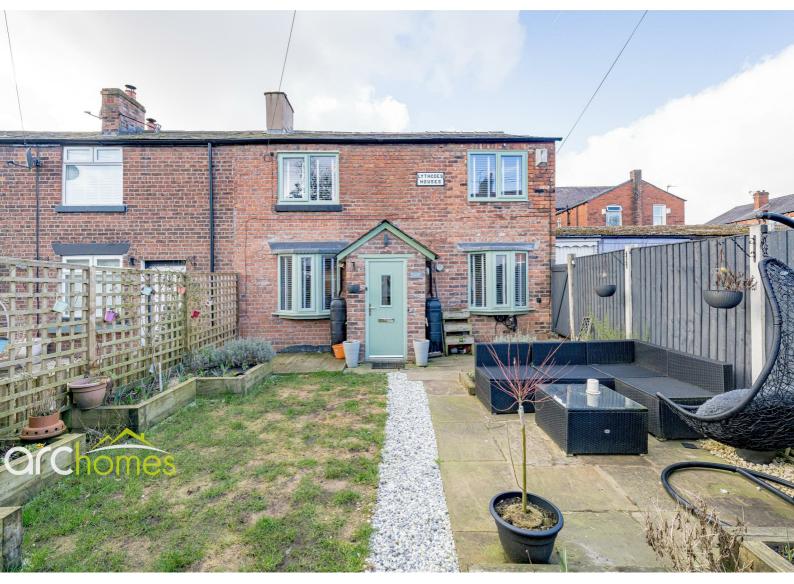

## 1 Lythgoes Houses, WN7 4HP Offers over £230,000

ARC HOMES are delighted to offer FOR SALE this absolutely stunning end of cottage property positioned within a lovely quiet 'off street' location on the Pennington borders. This gargeous home dates back to 1822 and boasts generous accommodation together with a flawless presentation and enclosed gardens. Ideal for a range of buyers, early viewing is highly advised to avoid missing out on this unique home. Entry is via an entrance porch which leads into the fantastic well proportioned sitting room. The sitting room is finished with a gargeous fireplace house a log burning stove and provides access into the modern kitchen and useful separate study. To the first floor are four excellent bedrooms and a modern bathroom. Outside, this property is positioned within a tucked away quiet spot with lovely enclosed gardens to both front and rear. Just to the side of the property is a handy detached garage with off road parking and an EV charging point in front.