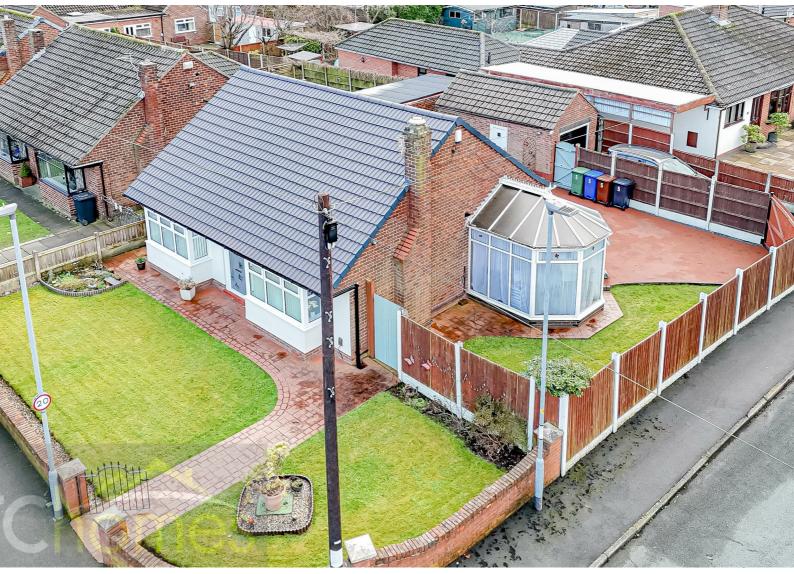

## 5 Carlton Road, Lowton, WA3 2EP Offers over £300,000

ARC HOMES are delighted to offer FOR SALE this incredible detached bungalow positioned within a sought after Lowton location and occupying an enviable corner plot. This stunning property has recently been fully refurbished to a high standard and boasts generous accommodation together with lovely corner plot gardens and ample off road parking. Ideal for a range of buyers, early viewing is highly advised. Entry is via a spacious entrance hallway which leads into the bay fronted sitting room. To the rear is a gorgeous modern kitchen which leads into a lovely conservatory overlooking the rear gardens. There are two fantastic double bedrooms and a modern shower room. Outside there are well presented gardens to front rear and side providing generous outdoor space. There is ample parking in the rear gardens together with a driveway leading in front of a detached garage.