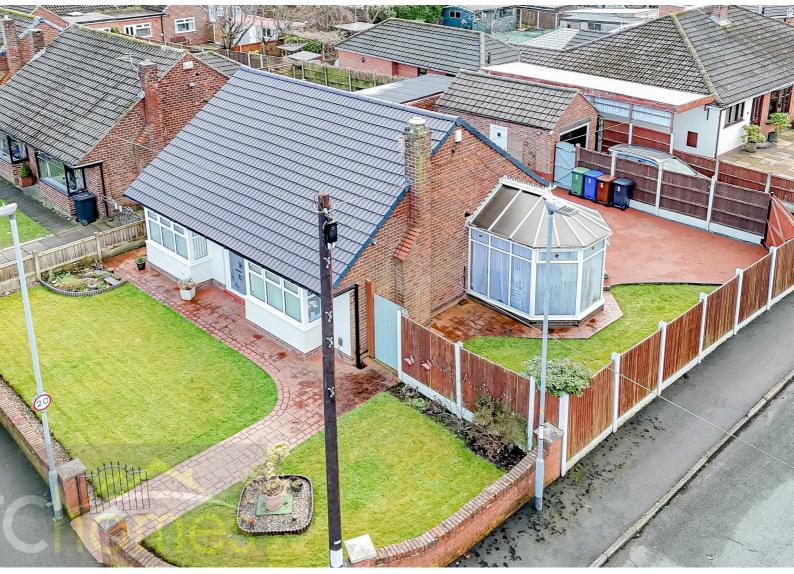

## 5 Carlton Road, Lowton, WA3 2EP Offers over £310,000

ARC HOMES are delighted to offer FOR SALE this incredible detached bungalow positioned within a sought after Lowton location and occupying an enviable corner plot. This stunning property has recently been fully refurbished to a high standard and boasts generous accommodation together with lovely corner plot gardens and ample off road parking. Ideal for a range of buyers, early viewing is highly advised. Entry is via a spacious entrance hallway which leads into the bay fronted sitting room. To the rear is a gorgeous modern kitchen which leads into a lovely conservatory overlooking the rear gardens. There are two fantastic double bedrooms and a modern shower room. Outside there are well presented gardens to front rear and side providing generous outdoor space. There is ample parking in the rear gardens together with a driveway leading in front of a detached garage.