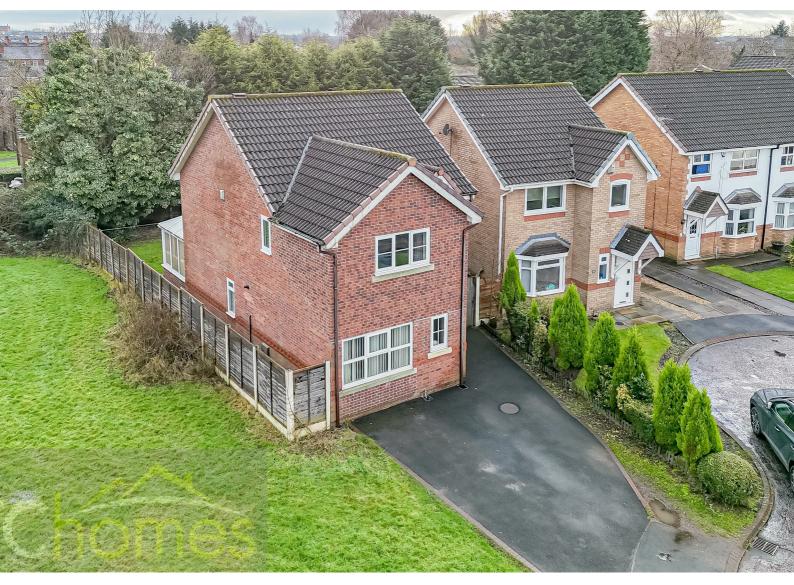

## 20 Chilton Close, WN7 1SW Asking price £325,000

ARC HOMES are delighted to offer this fantastic four bedroom detached property positioned within a sought after 'Ather-Leigh' location. This property is positioned on an excellent plot siding onto greenery and would an ideal family home. With generous accommodation together with off road parking and private rear gardens, early viewing is highly advised. Entry is via an entrance hallway which provides access to the handy downstairs wc and separate lounge. A spacious dining room sits in the centre of the property and leads into the modern fitted kitchen. A well proportioned sitting room sits to the rear with patio doors opening into an impressive conservatory. To the first floor are four generous bedrooms and a modern bathroom. The master bedroom benefits form a lovely modern en suite shower room. Outside, this property is positioned at the end of a cul de sac and sides onto greenery. The front gardens are open plan and provide off road parking. The enclosed rear gardens are not overlooked providing excellent degree of privacy.