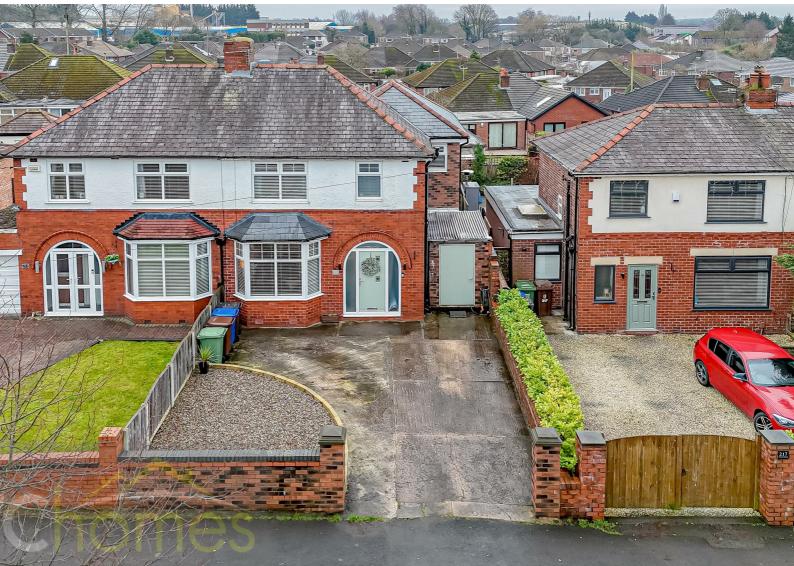

## 215 Church Road, Tyldesley, Lancashire M29 7ET Offers over £350,000

ARC HOMES are delighted to offer FOR SALE this stunning FREEHOLD extended four bedroom semi detached situated within a very popular and sought after location. This beautiful home offers generous accommodation together with flawless presentation, ample parking and lovely enclosed rear gardens. Property in this spot is in high demand and this beautiful example would make an ideal family home for a range of buyers. Entry is via a welcoming entrance hallway which leads into a well proportioned sitting room. To the rear sits the amazing kitchen family room finished with modern units, large patio doors and sky light windows. A separate utility room provides access into a handy downstairs cloakroom. To the first floor are four excellent bedrooms and a modern bathroom. Outside, this property is set back with enclosed front gardens providing ample off road parking and providing access into a handy store. The enclosed rear gardens have been designed to be low maintenance and offer good outdoor s