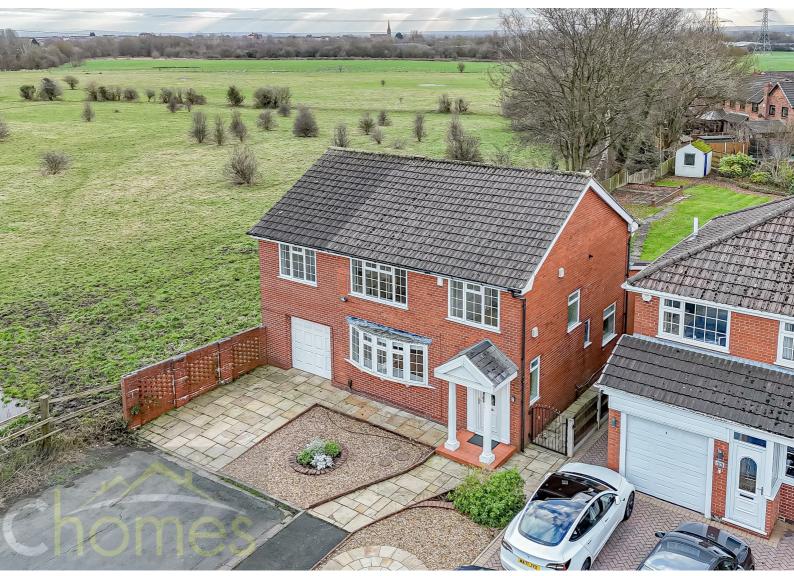

## 35 Marton Drive, Atherton, Lancashire M46 9WA £425,000

ARC HOMES are delighted to offer FOR SALE this amazing larger than average five bedroom detached property situated at the end of a very sought after cul de sac backing onto and adjacent to beautiful fields. This lovely property boasts generous accommodation together with stunning views and truly amazing large rear gardens. Oozing potential this property would suit a range of buyers and is offered with NO ONWARD CHAIN. Additionally, this property benefits from planning permission in place, providing the opportunity for further customisation and enhancement to suit specific preferences and needs. (Please ask for more information). Entry is via a spacious welcoming entrance hallway which provides access to handy downstairs shower room. The well proportioned lounge sits to the front and opens into an impressive family room. The generous fitted kitchen sits to the rear and completes the ground floor accommodation. To the first floor four excellent bedrooms and a modern bathroom. An impressive dual aspect room sits off one of the bedrooms and was being utilised as a lounge but could be reshaped to create a bedroom. Outside, this property sits at the end of Marton Drive with views to the front, side and rear. The front gardens are open plan and provide off road parking in front of an integral garage. The rear gardens need to be viewed to be believed offering large outdoor space which is laid to lawn.