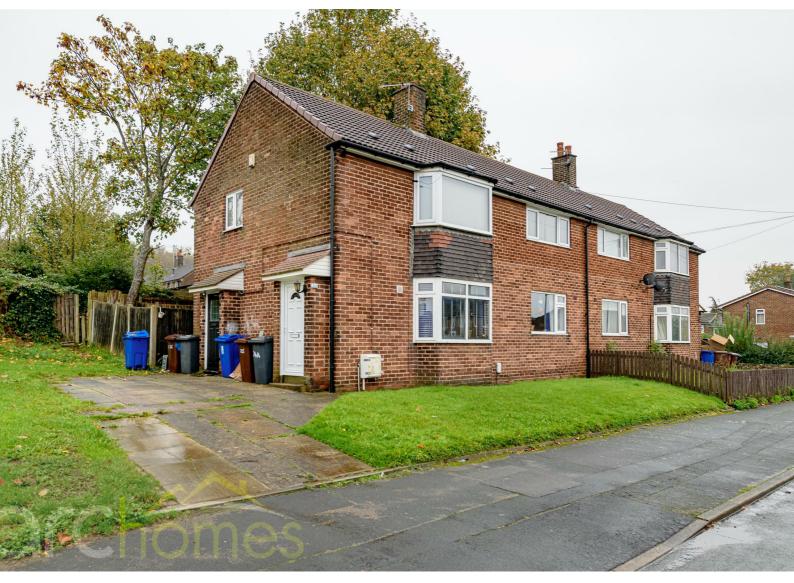

34a Spa Road, Atherton, M46 9WQ £90,000

ARC HOMES are delighted to offer FOR SALE this fantastic spacious first floor apartment which boasts generous accommodation and lovely private rear gardens. This lovely apartment would suit a range of buyers and is conveniently located within walking distance of a train station. With no onward chain, early viewing is advised. Entry is via a private entrance hallway with stairs rising to the first floor. The well proportioned bay fronted sitting room sits to the front while the fitted kitchen is located to the rear. There are two generous double bedrooms and a bathroom. Outside, the enclosed rear gardens provide private outdoor space with an excellent degree of privacy.